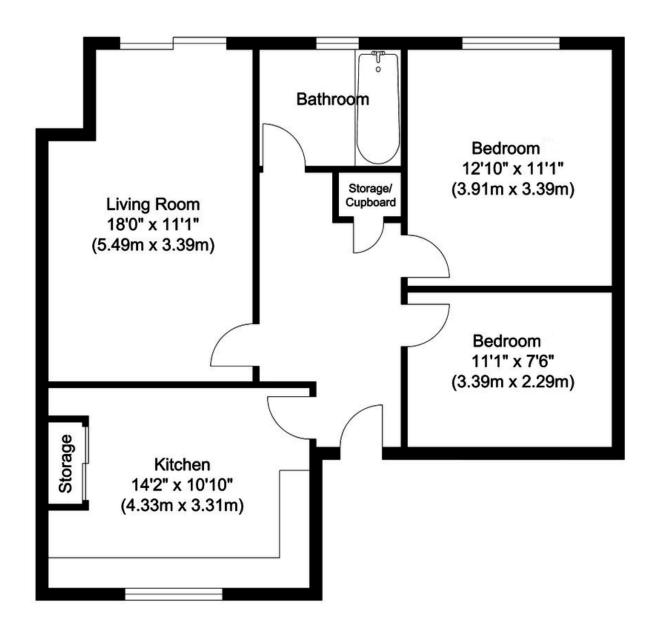

Finished to an exceptional standard as well as benefitting from a large fenced south facing garden. On entering the property you are greeted with a spacious hall way with doors leading off to a good sized kitchen diner, large living room with patio doors onto garden, bathroom and two bedrooms. Wymondham as a village includes the award winning Berkley Arms public house aswell as the picturesque Wymondham Windmill tea rooms.

## Approximate Floor Area 755.84 sq. ft

Moore V Ltd trading as Moores Estate Agents gives notice that: 1. These particulars do not constitute an offer or contract or part thereof. 2. All descriptions, photographs and plans are for guidance only and should not be relied upon as statements or representations of fact. All measurements are approximate and not necessarily to scale. Any prospective purchaser must satisfy themselves of the correctness of the information within the particulars by inspection or otherwise. 3. Moore V Ltd trading as Moores Estate Agents does not have any authority to give any representations or warranties whatsoever in relation to this property (including but not limited to planning/building regulations), nor can it enter into any contract on behalf of the Vendor. 4. Moore V Ltd trading as Moores Estate Agents does not accept responsibility for any expenses incurred by prospective purchasers in inspecting properties which have been sold, let or withdrawn. 5. If there is anything of particular importance to you, please contact this office and we will try to have the information checked for you.