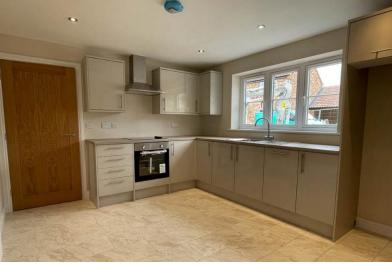

Finished to an exceptional standard as well as benefitting from a large fenced south facing garden. On entering the property you are greeted with a spacious hall way with doors leading off to a good sized kitchen diner, large living room with patio doors onto garden, bathroom and two bedrooms. Wymondham as a village includes the award winning Berkley Arms public house aswell as the picturesque Wymondham Windmill tea rooms.