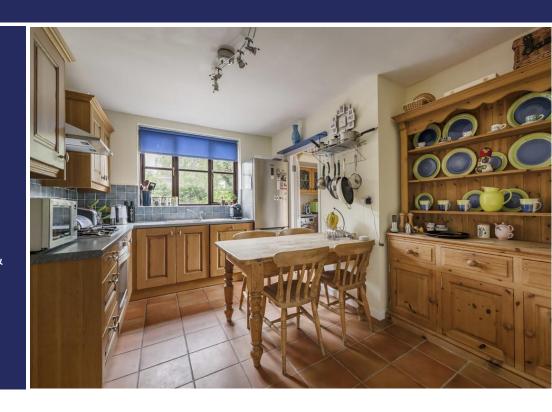

## **Brief Description**

Modernised and extended to a high standard, Maple Cottage has a smart Entrance Hall with quarry tiled floor that leads to the Study and the spacious Lounge with feature cast-iron fireplace. The Lounge opens through to the Dining Room which has double doors out to the large Conservatory overlooking the rear Garden. There is also a Breakfast Kitchen, Utility Room and Ground Floor W.C. Stairs from the Study lead up to the first floor Landing which leads to the Master En Suite Bedroom, four further Bedrooms and the Family Bathroom.