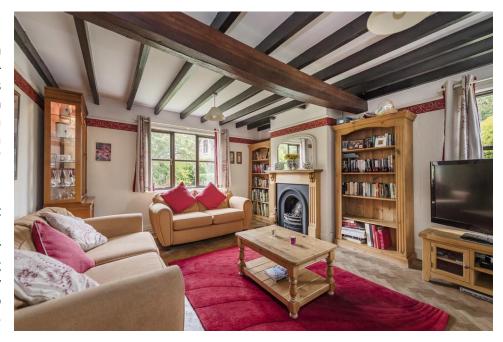

## **Brief Description**

Modernised and extended to a high standard, Maple Cottage has a smart Entrance Hall with quarry tiled floor that leads to the Study and the spacious Lounge with feature cast-iron fireplace. The Lounge opens through to the Dining Room which has double doors out to the large Conservatory overlooking the rear Garden. There is also a Breakfast Kitchen, Utility Room and Ground Floor W.C. Stairs from the Study lead up to the first floor Landing which leads to the Master En Suite Bedroom, four further Bedrooms and the Family Bathroom.