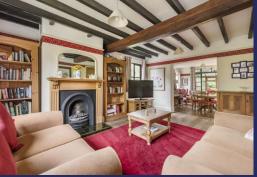

## **Brief Description**

Modernised and extended to a high standard, Maple Cottage has a smart Entrance Hall with quarry tiled floor that leads to the Study and the spacious Lounge with feature cast-iron fireplace. The Lounge opens through to the Dining Room which has double doors out to the large Conservatory overlooking the rear Garden. There is also a Breakfast Kitchen, Utility Room and Ground Floor W.C. Stairs from the Study lead up to the first floor Landing which leads to the Master En Suite Bedroom, four further Bedrooms and the Family Bathroom.