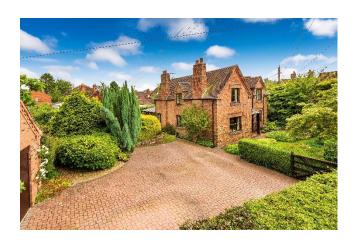

## Maple Cottage, Muxton, TF2 8PD

This 5-Bedroom extended, detached Duke of Sutherland Cottage is nicely presented, making the most of the Original Features whilst offering everything you need for modern family life. With a large Lounge leading to the Dining Room, great Home Office, and Master En Suite Bedroom - all situated within attractive mature gardens and grounds of approximately 1/4 of an acre.

## **Brief Description**

Modernised and extended to a high standard, Maple Cottage has a smart Entrance Hall with quarry tiled floor that leads to the Study and the spacious Lounge with feature cast-iron fireplace. The Lounge opens through to the Dining Room which has double doors out to the large Conservatory overlooking the rear Garden. There is also a Breakfast Kitchen, Utility Room and Ground Floor W.C. Stairs from the Study lead up to the first floor Landing which leads to the Master En Suite Bedroom, four further Bedrooms and the Family Bathroom.

Externally, the property is approached over a shared Private Road with Private Driveway and Parking for several cars. There is a larger than average detached Garage Workshop and beautiful mature Cottage Gardens surround the property.