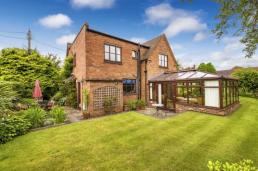

## **Brief Description**

Modernised and extended to a high standard, Maple Cottage has a smart Entrance Hall with quarry tiled floor that leads to the Study and the spacious Lounge with feature cast-iron fireplace. The Lounge opens through to the Dining Room which has double doors out to the large Conservatory overlooking the rear Garden. There is also a Breakfast Kitchen, Utility Room and Ground Floor W.C. Stairs from the Study lead up to the first floor Landing which leads to the Master En Suite Bedroom, four further Bedrooms and the Family Bathroom.

Externally, the property is approached over a shared Private Road with Private Driveway and Parking for several cars. There is a larger than average detached Garage Workshop and beautiful mature Cottage Gardens surround the property.