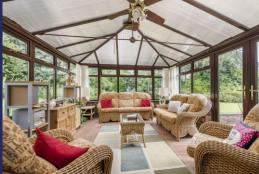

## **Brief Description**

Modernised and extended to a high standard, Maple Cottage has a smart Entrance Hall with quarry tiled floor that leads to the Study and the spacious Lounge with feature cast-iron fireplace. The Lounge opens through to the Dining Room which has double doors out to the large Conservatory overlooking the rear Garden. There is also a Breakfast Kitchen, Utility Room and Ground Floor W.C. Stairs from the Study lead up to the first floor Landing which leads to the Master En Suite Bedroom, four further Bedrooms and the Family Bathroom.