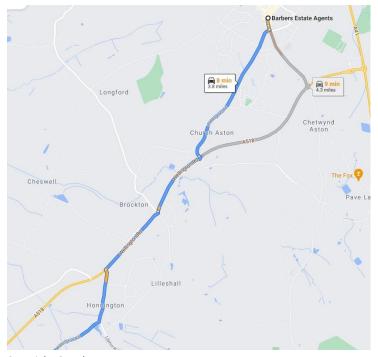

**LOCAL AUTHORITY**: Telford & Wrekin Council Southwater Square, St Quentin Gate, Telford, TF3 4EJ

Copyright Google Maps.

DIRECTIONS: From our office, head south on High Street and turn right onto Wellington Road. At the roundabout, take the 3rd exit onto A518 towards Telford and, at the next roundabout, take the 2nd exit to stay on A518. After 0.8 miles turn left onto Wellington Road and after 1.1 miles turn left onto Muxton Lane - approximately 0.2 miles along Muxton Lane you'll see the property on your left-hand side as identified by our For Sale board.