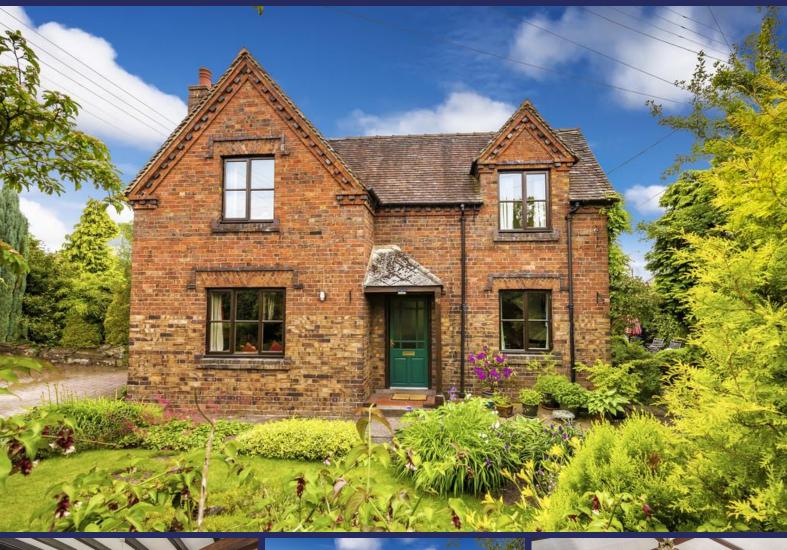

## Maple Cottage, Muxton, TF2 8PD

This 5-Bedroom extended, detached Duke of Sutherland Cottage is nicely presented, making the most of the Original Features whilst offering everything you need for modern family life. With a large Lounge leading to the Dining Room, great Home Office, and Master En Suite Bedroom - all situated within attractive mature gardens and grounds of approximately 1/4 of an acre.

## **Brief Description**

Modernised and extended to a high standard, Maple Cottage has a smart Entrance Hall with quarry tiled floor that leads to the Study and the spacious Lounge with feature cast-iron fireplace. The Lounge opens through to the Dining Room which has double doors out to the large Conservatory overlooking the rear Garden. There is also a Breakfast Kitchen, Utility Room and Ground Floor W.C. Stairs from the Study lead up to the first floor Landing which leads to the Master En Suite Bedroom, four further Bedrooms and the Family Bathroom.

Externally, the property is approached over a shared Private Road with Private Driveway and Parking for several cars. There is a larger than average detached Garage Workshop and beautiful mature Cottage Gardens surround the property.