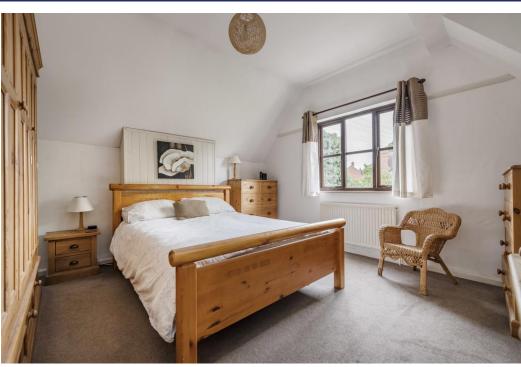

## **Brief Description**

Modernised and extended to a high standard, Maple Cottage has a smart Entrance Hall with quarry tiled floor that leads to the Study and the spacious Lounge with feature cast-iron fireplace. The Lounge opens through to the Dining Room which has double doors out to the large Conservatory overlooking the rear Garden. There is also a Breakfast Kitchen, Utility Room and Ground Floor W.C. Stairs from the Study lead up to the first floor Landing which leads to the Master En Suite Bedroom, four further Bedrooms and the Family Bathroom.