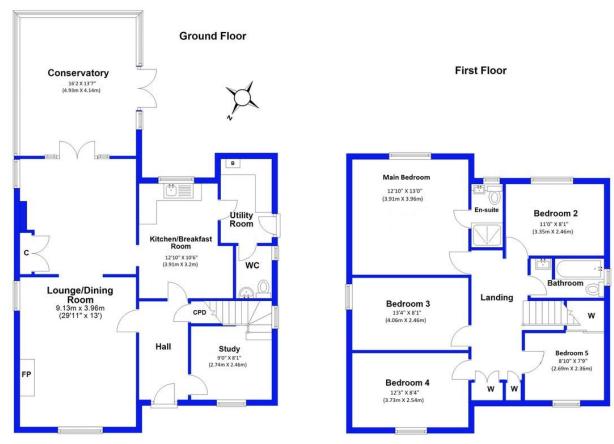

Total area: approx. 161.0 sq. metres (1732.5 sq. feet)

This floor plan has been prepared for the exclusive use of Barbers Estate Agents. All due care has been taken in the preparation of this floor plan which should be used for illustrative purposes only. All sizes were mand dimensions of rooms and walls are approximate. The positioning of windows, doors, openings, fixture and fittings are approximate and for use as a guide only. This floor plan is not, nor should it be taken as, a true and exact representation of the subject property.

Plan produced using PlanUp.

43 Muxton Lane, Muxton, Telford