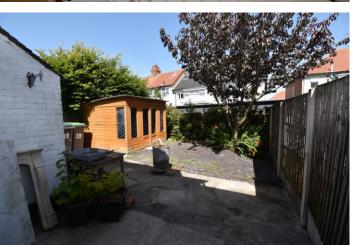

# **GARDENS**

To the front of the property is a multi-car driveway providing off road parking. To the rear there is a private enclosed paved garden and shed.