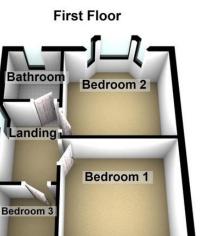

#### **LANDING**

Double glazed window to the side, access to all first floor rooms.

#### **BEDROOM ONE**

 $11' \ 3'' \ x \ 16' \ 1'' \ (3.44 \text{m} \ x \ 4.91 \text{m})$  Double glazed bay window to front, radiator.

#### **BEDROOM TWO**

14' 6" x 11' 1" (4.42m x 3.40m) Double glazed window to rear, radiator.

### BEDROOM THREE

7' 7'' x 7' 1'' (2.32m x 2.17m) Double glazed window to front, radiator.

# BATHROOM

 $8'\ 10''\ x\ 7'\ 3''\ (2.70m\ x\ 2.22m)$  Double glazed window to side and rear, three piece fitted suite comprising; step-in shower cubicle, low-level WC and vanity wash hand basin & chrome heated towel rail. .