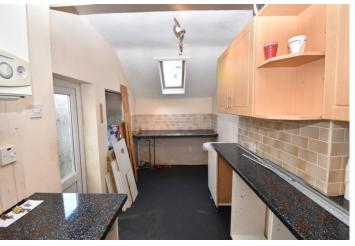

### KITCHEN

 $18' 4" \times 7' 6"$  (5.60m x 2.30m) Double glazed window and door to side, fitted range wall and base units with complimentary worktops, stainless steel sink and drainer unit with mixer tap, plumbing for washing machine, built in oven and induction hob, space for fridge freezer, plumbing for washing machine & dishwasher.