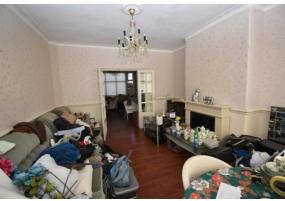

#### LOUNGE

13' 6" x 11' 11" (4.12m x 3.64m) Double glazed bay window to front, radiator, feature fireplace with surround, opening through to dining room.

#### **DINING ROOM**

 $14' 9" \times 10' 8" (4.51m \times 3.26m)$  Double glazed windows to rear, radiator & log burner with feature wooden surround.