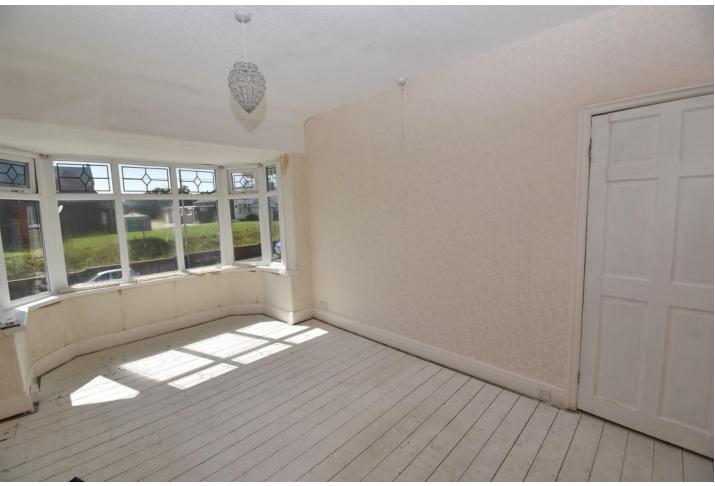

#### LOUNGE

13' 6" x 11' 11" (4.12m x 3.64m) Double glazed bay window to front, radiator, feature fireplace with surround, opening through to dining room.