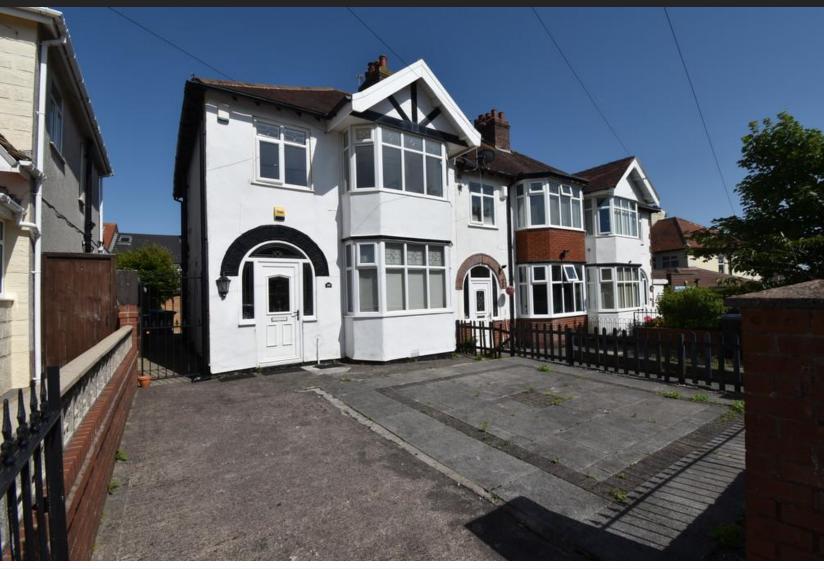

# Links Road, Blackpool, FY1

UNDERGOING WORKS - SPACIOUS BAY FRONTED THREE BEDROOM SEMI-DETACHED HOUSE - LOUNGE - DINING ROOM - FITTED KITCHEN/DINER - DOUBLE GLAZING - GAS CENTRAL HEATING - BLOCK PAVED MULTI-CAR DRIVEWAY - - SOUTH FACING REAR GARDEN - NO CHAIN DELAY- CALL ROMAN JAMES ESTATES TO VIEW ON 01253 978888

# **GARDENS**

To the front of the property is a multi-car driveway providing off road parking. To the rear there is a private enclosed paved garden and shed.