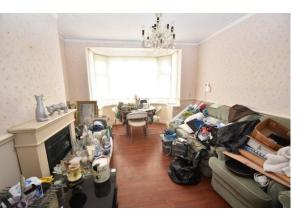

#### LOUNGE

13' 6" x 11' 11" (4.12m x 3.64m) Double glazed bay window to front, radiator, feature fireplace with surround, opening through to dining room.

#### **DINING ROOM**

 $14' 9" \times 10' 8" (4.51m \times 3.26m)$  Double glazed windows to rear, radiator & log burner with feature wooden surround.