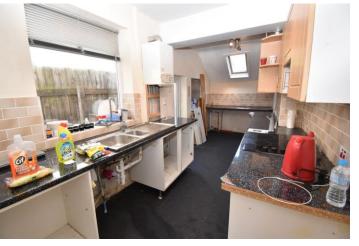

### KITCHEN

 $18' 4" \times 7' 6"$  (5.60m x 2.30m) Double glazed window and door to side, fitted range wall and base units with complimentary worktops, stainless steel sink and drainer unit with mixer tap, plumbing for washing machine, built in oven and induction hob, space for fridge freezer, plumbing for washing machine & dishwasher.