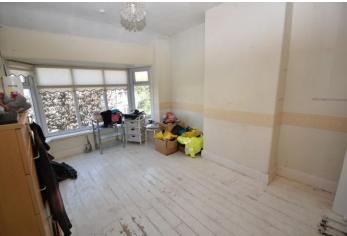

#### LOUNGE

13' 6" x 11' 11" (4.12m x 3.64m) Double glazed bay window to front, radiator, feature fireplace with surround, opening through to dining room.