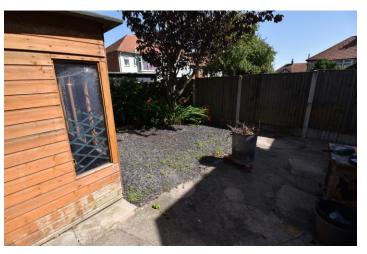

# **GARDENS**

To the front of the property is a multi-car driveway providing off road parking. To the rear there is a private enclosed paved garden and shed.