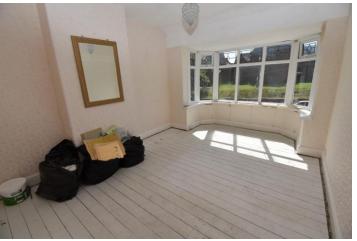

#### LOUNGE

13' 6" x 11' 11" (4.12m x 3.64m) Double glazed bay window to front, radiator, feature fireplace with surround, opening through to dining room.