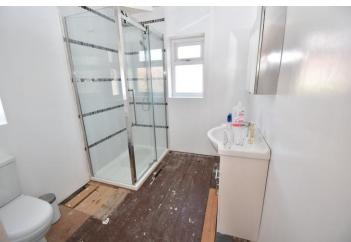

# BATHROOM

 $8'\ 10''\ x\ 7'\ 3''\ (2.70m\ x\ 2.22m)$  Double glazed window to side and rear, three piece fitted suite comprising; step-in shower cubicle, low-level WC and vanity wash hand basin & chrome heated towel rail. .