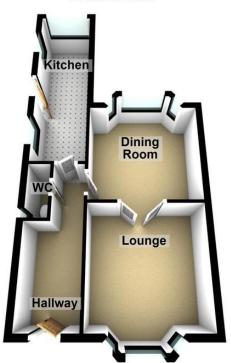

#### ENTRANCE HALL

Double glazed door to front, staircase leading to first floor and access to all ground floor rooms.

#### LOUNGE

13' 6" x 11' 11" (4.12m x 3.64m) Double glazed bay window to front, radiator, feature fireplace with surround, opening through to dining room.

#### **DINING ROOM**

 $14' 9" \times 10' 8" (4.51m \times 3.26m)$  Double glazed windows to rear, radiator & log burner with feature wooden surround.

### KITCHEN

 $18' 4" \times 7' 6"$  (5.60m x 2.30m) Double glazed window and door to side, fitted range wall and base units with complimentary worktops, stainless steel sink and drainer unit with mixer tap, plumbing for washing machine, built in oven and induction hob, space for fridge freezer, plumbing for washing machine & dishwasher.

### WC

Window to the side, two piece suite comprising off low level WC and hand basin.

# **Ground Floor**