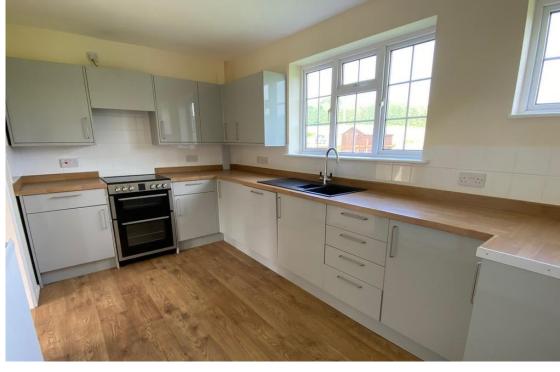

#### THE PROPERTY

A spacious three-bedroom cottage surrounded by fields and open countryside. Benefitting from idyllic rural living and yet only 10 minutes to Winchester.

Downstairs is a modern fitted kitchen with cooker and integrated dishwasher and a bright dining room with wood burner. The property also has a separate sitting room with double aspect views over the gardens. From the kitchen is the rear porch with access to the garden and a practical utility room/ boot room and WC.