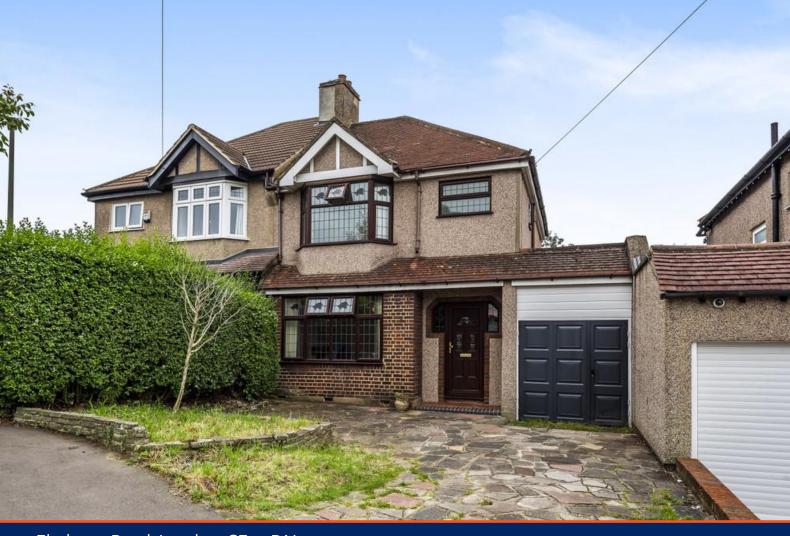

Elmhurst Road, London, SE9 4DN

Guide Price £600,000 - £625,000

Guide Price £600,000 - £625,000. Offered to the market in fantastic decorative order throughout, this three bedroom semi detached house is located on one of Mottingham's prime road and on a quiet residential street at the end of a culde-sac. The property now comprises two reception room, breakfast room, extended kitchen and downstairs shower room. To the first floor you have three bedrooms and your family bathroom. To the rear of the property there is a private garden and off street parking to the front for multiple cars with access to your garage. Close by you have excellent transport links with Mottingham train station and bus links keeping you connect with Eltham and Bromley.