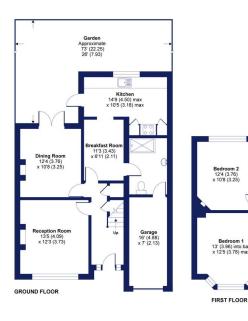

## Elmhurst Road, London, SE9

Approximate Area = 1309 sq ft / 121.6 sq m (includes garage)

For identification only - Not to scale

| Certified | Floor plan produced in accordance with RICS Property Measurement Standards incorporating International Property Measurement Standards (IPMS2 Residential). © nichecom 2021.