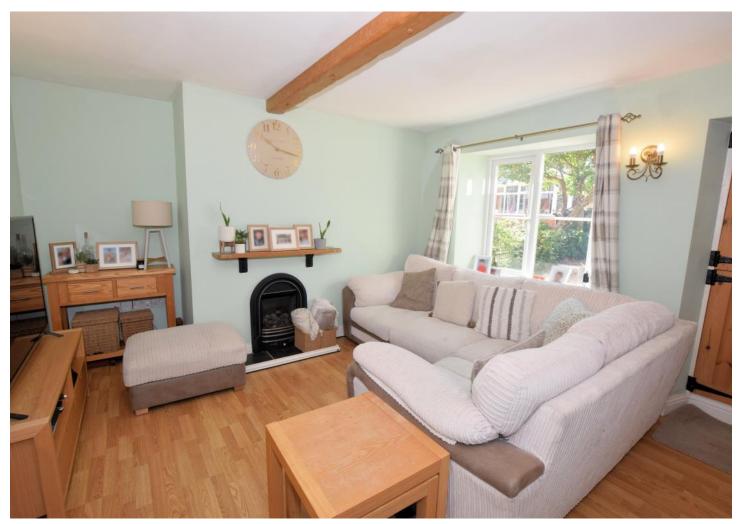

#### RUKI

This pleasant two bedroom character cottage is situated just off the High Street in close proximity to shops, local amenities and just a short walk away from the beach.

The property is well-presented and is in good decorative order. The accommodation briefly comprises an entrance porch, living room with feature fireplace, kitchen/diner and handy downstairs utility/ WC. On the first floor there are two double bedrooms and a family bathroom.

## **KEY FEATURES**

- No Onward Chain
- Two Double Bedrooms
- New Boiler System
- Character Cottage
- Ideal Holiday Home or Let
- Parking for Up to Two Vehicles
- Close To Heacham High Street

GROUND FLOOR APPROX. FLOOR AREA 480 SQ.FT. (44.6 SQ.M.)