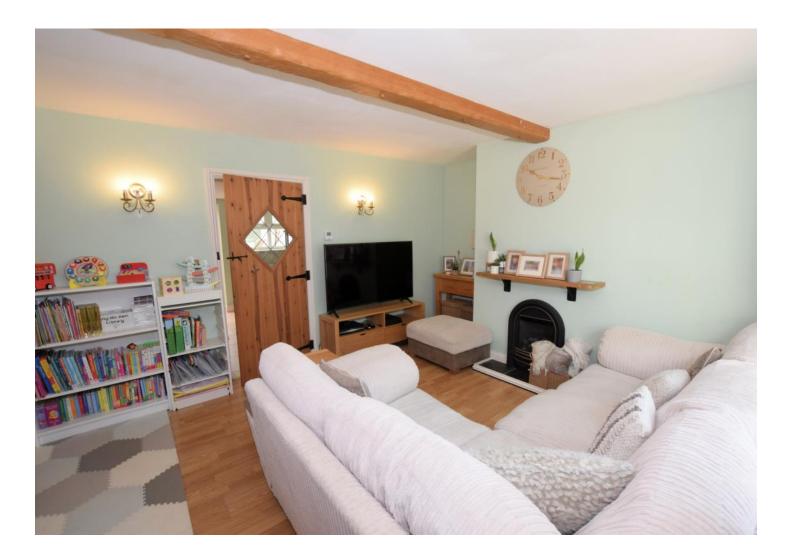

#### RUKI

This pleasant two bedroom character cottage is situated just off the High Street in close proximity to shops, local amenities and just a short walk away from the beach.

The property is well-presented and is in good decorative order. The accommodation briefly comprises an entrance porch, living room with feature fireplace, kitchen/diner and handy downstairs utility/ WC. On the first floor there are two double bedrooms and a family bathroom.

## **KEY FEATURES**

- No Onward Chain
- Two Double Bedrooms
- New Boiler System
- Character Cottage
- Ideal Holiday Home or Let
- Parking for Up to Two Vehicles
- Close To Heacham High Street

GROUND FLOOR APPROX. FLOOR AREA 480 SQ.FT. (44.6 SQ.M.)