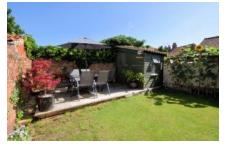

Externally the gravelled driveway is big enough for two vehicles and to the rear there is a low maintenance walled garden with grassed area and patio.

The property has recently had a new gas boiler fitted and comes with no onward chain. The cottage has been used for long term let but it would also be ideal for a holiday home/let.