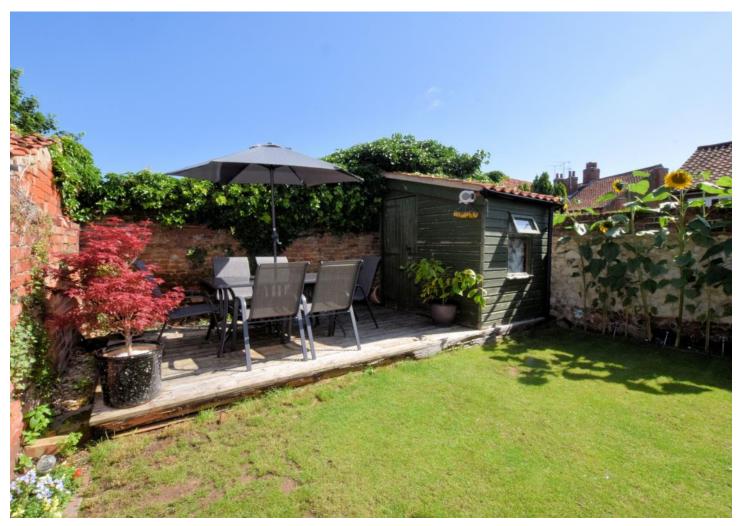

Externally the gravelled driveway is big enough for two vehicles and to the rear there is a low maintenance walled garden with grassed area and patio.

The property has recently had a new gas boiler fitted and comes with no onward chain. The cottage has been used for long term let but it would also be ideal for a holiday home/let.