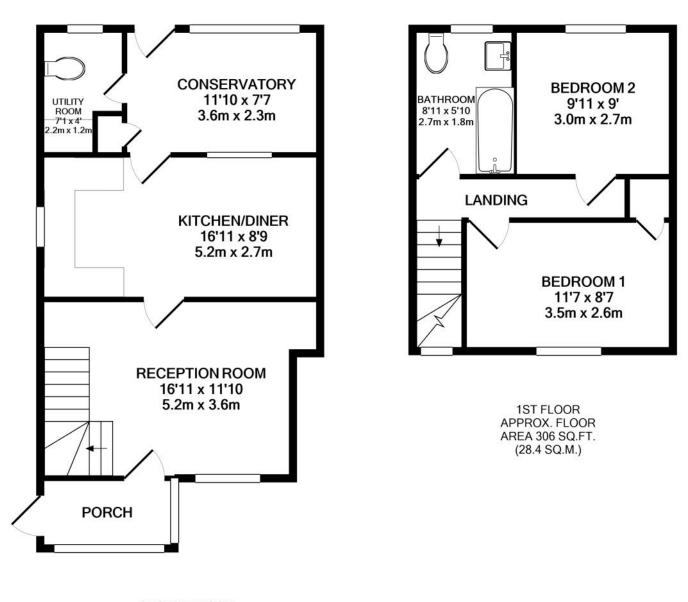

## **KEY FEATURES**

- No Onward Chain
- Two Double Bedrooms
- New Boiler System
- Character Cottage
- Ideal Holiday Home or Let
- Parking for Up to Two Vehicles
- Close To Heacham High Street

GROUND FLOOR APPROX. FLOOR AREA 480 SQ.FT. (44.6 SQ.M.)

TOTAL APPROX. FLOOR AREA 786 SQ.FT. (73.0 SQ.M.)

Whilst every attempt has been made to ensure the accuracy of the floor plan contained here, measurements of doors, windows, rooms and any other items are approximate and no responsibility is taken for any error, omission, or mis-statement. This plan is for illustrative purposes only and should be used as such by any prospective purchaser. The services, systems and appliances shown have not been tested and no guarantee as to their operability or efficiency can be given Made with Metropix ©2021