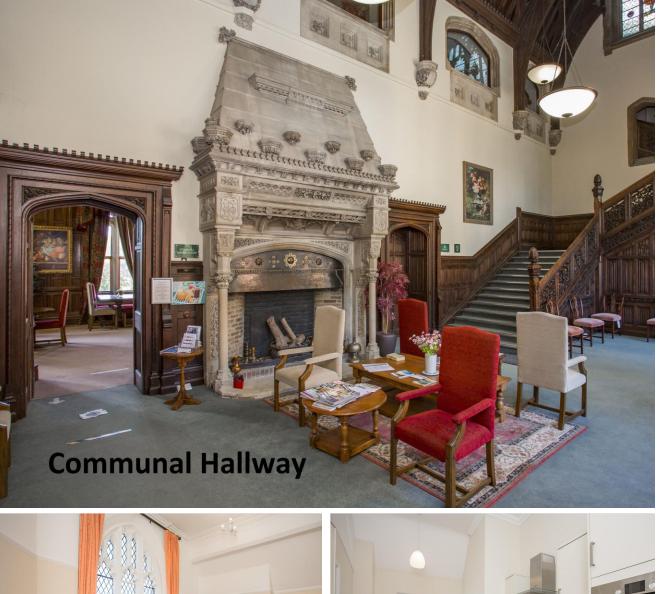

An extremely well presented 2 bedroom first floor apartment for the over 55's in the exclusive Holy Cross Development and being situated within the Grade II Listed Neo Gothic Mansion. Facilities include a communal lounge, function room, restaurant, guest suite, bowls lawn and extensive communal gardens. There is 24 hour security, emergency pull cords and house/estate manager. The property is positioned in the picturesque Sussex countryside.

# OUTSIDE:

There are extensive communal grounds and gardens, plus a bowls green. Parking is provided for residents and visitors.