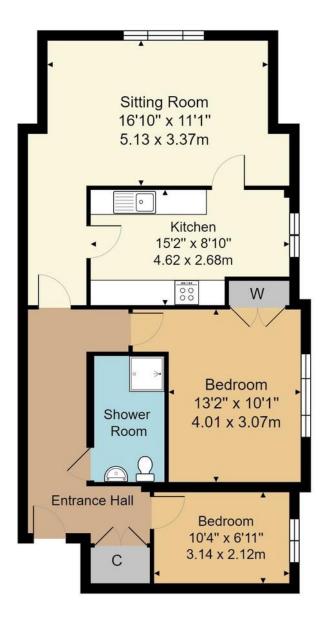

# ENTRANCE HALL:

Radiator. Coved ceiling. Entry phone. Boiler cupboard housing heating interface unit.

# SITTING ROOM:

High ceilings with cornicing. Picture rail. Radiator. Impressive arched leaded light window overlooking the bowls green. Emergency pull cord system. TV aerial point.

# KITCHEN/DINER:

Window. Range of cream fronted matching wall and base cupboards. Granite effect worktops with inset electric hob with filter hood above. Built in oven. Integrated fridge freezer, dish washer and washing machine. Radiator. Wood effect flooring. Part tiled walls. High ceilings with inset spotlights.

# **BEDROOM ONE:**

Leaded light windows overlooking woodland. Cornicing. Radiator. Built in double wardrobe with hanging rail and shelves above. TV aerial point.

#### BEDROOM TWO:

Window. Cornicing. Radiator.

#### SHOWER ROOM:

A modern thermostatic shower with chrome hand rails and low level shower screen. WC. Pedestal wash basin. Part tiled walls. Coved ceiling. Radiator. Inset spotlights. Emergency pull cord.

# Approx. Gross Internal Area 797 ft<sup>2</sup> ... 74.0 m<sup>2</sup>

Whilst every attempt has been made to ensure the accuracy of the floor plan contained here, measurements of doors, windows, rooms and any other items are approximate and no responsibility is taken for any error, omission, or mis-statement. This plan is for illustrative purposes only and should be used as such by any prospective purchaser or tenant. The services, systems and appliances shown have not been tested and no guarantee as to their operability or efficiency can be given.