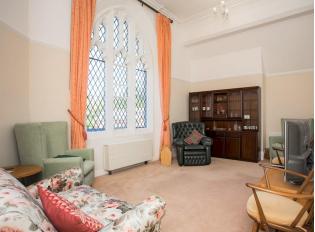

# SITTING ROOM:

High ceilings with cornicing. Picture rail. Radiator. Impressive arched leaded light window overlooking the bowls green. Emergency pull cord system. TV aerial point.