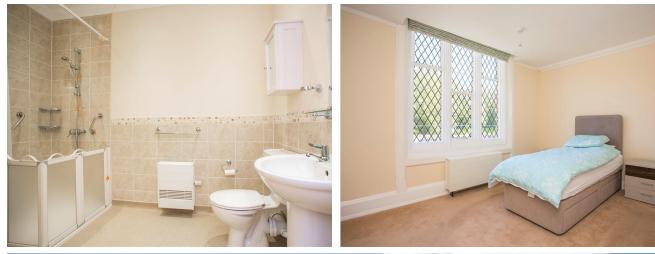

# **BEDROOM ONE:**

Leaded light windows overlooking woodland. Cornicing. Radiator. Built in double wardrobe with hanging rail and shelves above. TV aerial point.

#### SHOWER ROOM:

A modern thermostatic shower with chrome hand rails and low level shower screen. WC. Pedestal wash basin. Part tiled walls. Coved ceiling. Radiator. Inset spotlights. Emergency pull cord.