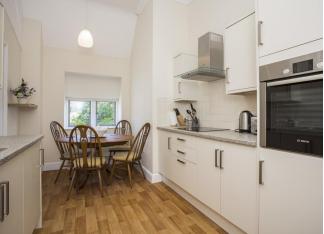

# KITCHEN/DINER:

Window. Range of cream fronted matching wall and base cupboards. Granite effect worktops with inset electric hob with filter hood above. Built in oven. Integrated fridge freezer, dish washer and washing machine. Radiator. Wood effect flooring. Part tiled walls. High ceilings with inset spotlights.