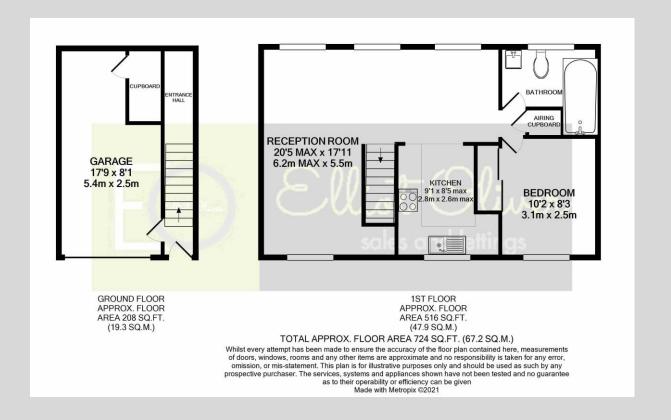

## Chantry Gate Cheltenham GL52 8UR









## Chantry Gate, Bishops Cleeve GL52 8UR

The Axiom apartment development built by the renowned Cape Homes offers a private gated entrance, with various seated areas within the courtyard for residents use. This apartment offers a wonderful tasteful finish throughout and consists briefly of a kitchen/reception room with integrated appliances, enough room for a table and living items. The bedroom is a good sized double and offers a very handy wardrobe space. The stylish shower room consists of mainly a tiled finish. The property further benefits from modern electric radiators, the property has a communal area and lastly a handy bike shed.









## **OFFICE**

101 Promenade, Cheltenham, Gloucestershire, GL50 1NW info@elliotoliver.co.uk