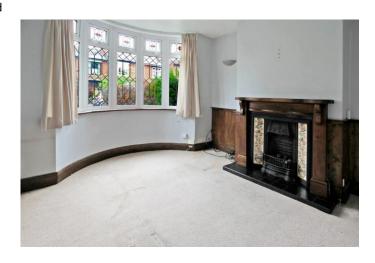

# SITTING ROOM 12' 11" x 10' 11" (3.94m into bay x 3.33m)

Double-glazed bay window to the front, radiator and attractive feature fireplace.