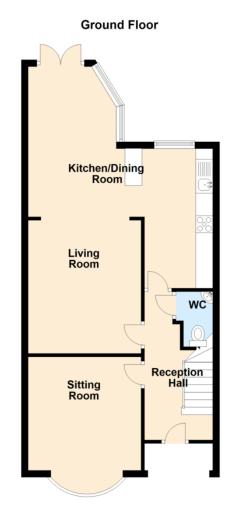

#### RECEPTION HALL

Inviting reception hall with a radiator, staircase to the first floor landing and doors to:

## **GUEST CLOAKROOM**

Close-coupled w.c, corner wash hand basin and part tiled walls.

# SITTING ROOM 12' 11" x 10' 11" (3.94m into bay x 3.33m)

Double-glazed bay window to the front, radiator and attractive feature fireplace.

# LIVING ROOM 12' 10" x 10' 11" (3.92m x 3.34m)

Radiator and an opening through to the dining kitchen.

## **OPEN PLAN DINING KITCHEN**