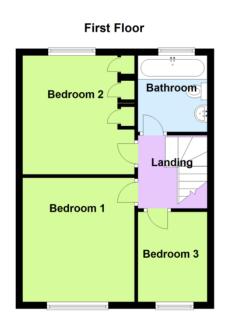

#### FIRST FLOOR LANDING

Loft access hatch and doors to:

# BEDROOM ONE 11' 11" x 10' 10" (3.65m x 3.32m)

Double-glazed window to the front and radiator.

# BEDROOM TWO 11' 11" x 10' 11" (3.64m x 3.33m)

Double-glazed window to the rear, radiator and built in wardrobes.

## BEDROOM THREE 8' 7" x 7' 0" (2.63m x 2.14m)

Double-glazed window to the front and radiator

#### **BATHROOM**

Double-glazed obscure window to the side, radiator, towel rail, part tiled walls and white suite comprising close-coupled w.c, pedestal wash hand basin and bath with side mixer tap and shower above.