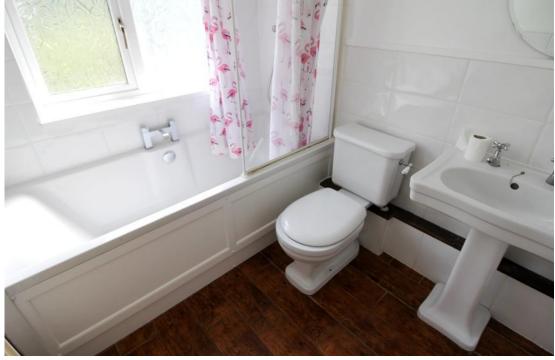

#### **BATHROOM**

Double-glazed obscure window to the side, radiator, towel rail, part tiled walls and white suite comprising close-coupled w.c, pedestal wash hand basin and bath with side mixer tap and shower above.