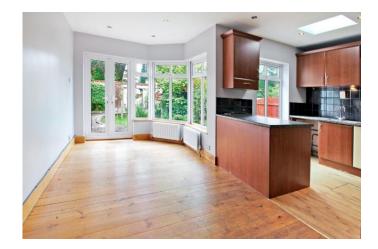

## **OPEN PLAN DINING KITCHEN**

# DINING AREA 14' 6" x 8' 1" (4.42m max x 2.47m)

Double-glazed window and double doors opening out to the rear garden.

## KITCHEN AREA 13' 5" x 8' 11" (4.1m x 2.72m)

Double-glazed window to the rear and a range of fitted wall, drawer and base units with roll edge work surfaces above incorporating a 1 1.4 bowl stainless steel sink an drainer unit with mixer tap. Integral appliances include a double oven, fridge freezer and dishwasher.