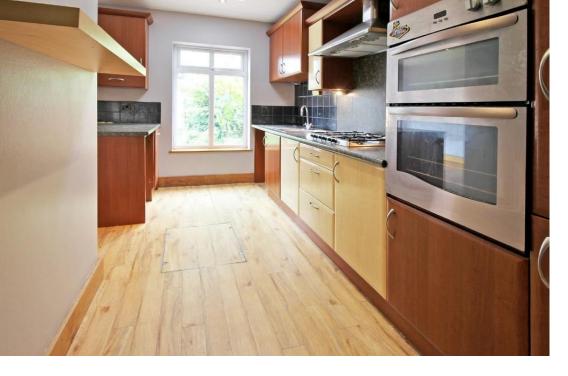

## KITCHEN AREA 13' 5" x 8' 11" (4.1m x 2.72m)

Double-glazed window to the rear and a range of fitted wall, drawer and base units with roll edge work surfaces above incorporating a 1 1.4 bowl stainless steel sink an drainer unit with mixer tap. Integral appliances include a double oven, fridge freezer and dishwasher.