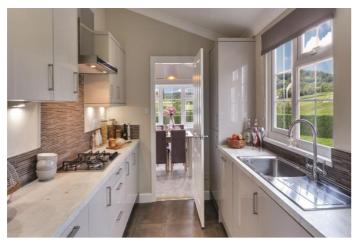

The kitchen provides endless storage cupboards, plenty of food preparation areas and integrated appliances. To the rear of the home where you will find the Master bedroom with an en-suite and walk-in shower, the second double bedroom and the main bathroom. The bedrooms give you the feel of a boutique hotel, with textured wallpaper and curtains in berry tones that give a real sense of warmth.

Please note: Stock images have been used, the home on site may vary.