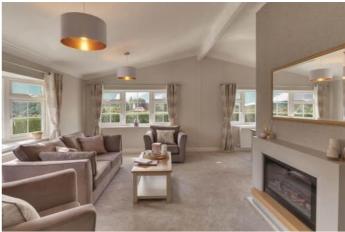

#### Gladstone Way, Deeside, Flintshire, CH5 2TX

The Willerby Hazlewood bungalow style park home features bay windows throughout the lounge and dining space that lets natural light into the house and the vaulted ceiling gives a feel of a very spacious living area.