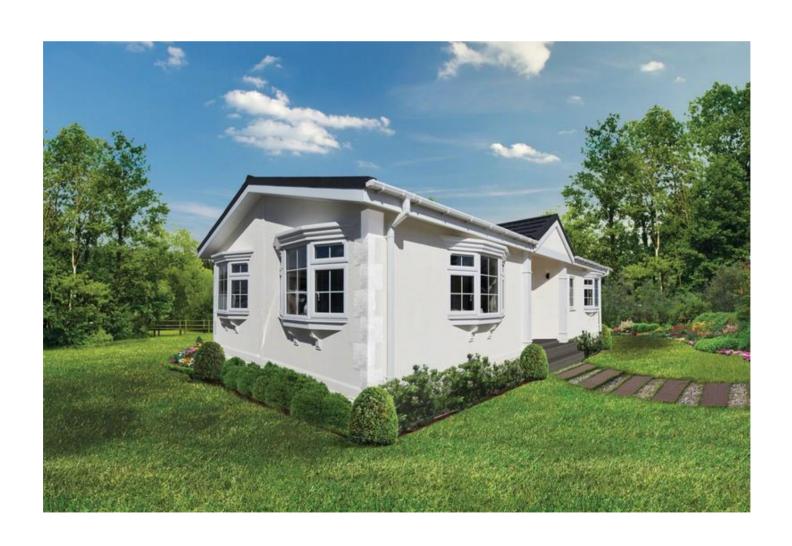

## **Residential Park Home**

Deeside, Flintshire, CH5

Willerby Hazlewood (36x20)

#### Gladstone Way, Deeside, Flintshire, CH5 2TX

The Willerby Hazlewood bungalow style park home features bay windows throughout the lounge and dining space that lets natural light into the house and the vaulted ceiling gives a feel of a very spacious living area.

Please note: Stock images have been used, the home on site may vary.