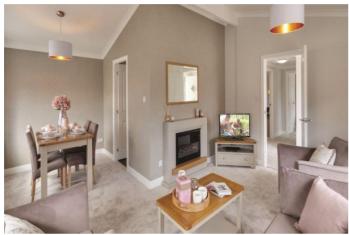

#### Gladstone Way, Deeside, Flintshire, CH5 2TX

The Willerby Hazlewood bungalow style park home features bay windows throughout the lounge and dining space that lets natural light into the house and the vaulted ceiling gives a feel of a very spacious living area.

The kitchen provides endless storage cupboards, plenty of food preparation areas and integrated appliances. To the rear of the home where you will find the Master bedroom with an en-suite and walk-in shower, the second double bedroom and the main bathroom. The bedrooms give you the feel of a boutique hotel, with textured wallpaper and curtains in berry tones that give a real sense of warmth.