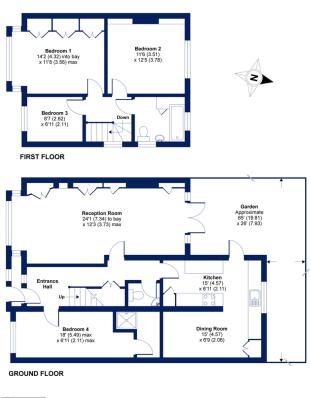

## Lulworth Road, London, SE9

Approximate Area = 1358 sq ft / 126.2 sq m For identification only - Not to scale

Rice Result Floor plan produced in accordance with RICS Property Measurement Standards incorporating International Property Measurement Standards (IMS2 Residential). Chichecom 2021. Produced for Cockhum Estates Agents. REF: 748686