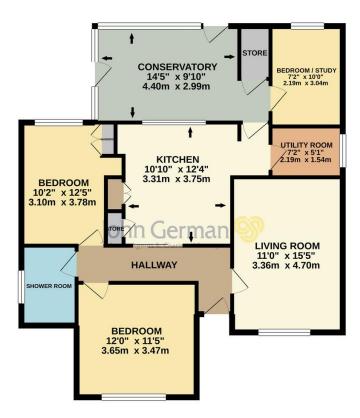

Step inside and we begin our tour in the reception hallway which has doors to the accommodation. The living room is to your right, ideal for relaxing and having views to the front aspect. We then move through to the kitchen which is fitted with a range of matching base and eye level units and work surface areas. There is ample appliance space and access to the utility room which complements the kitchen perfectly.

There are two double bedrooms each with double glazed windows to their individual aspects and a shower room which is fitted with a walk-in shower, WC, and wash hand basin.

Completing the accommodation are two further rooms to the rear of the property. Firstly, a study or third bedroom such is the versatile nature of the property and secondly a conservatory which provides an extra reception room and over-looks the garden to the rear.

### **Useful Websites:**

www.gov.uk/government/organisations/environment-agency www.rushcliffe.gov.uk

Our Ref: JGA/19072021

Local Authority/Tax Band: Rushcliffe Borough Council / Tax Band D

GROUND FLOOR 972 sq.ft. (90.3 sq.m.) approx.