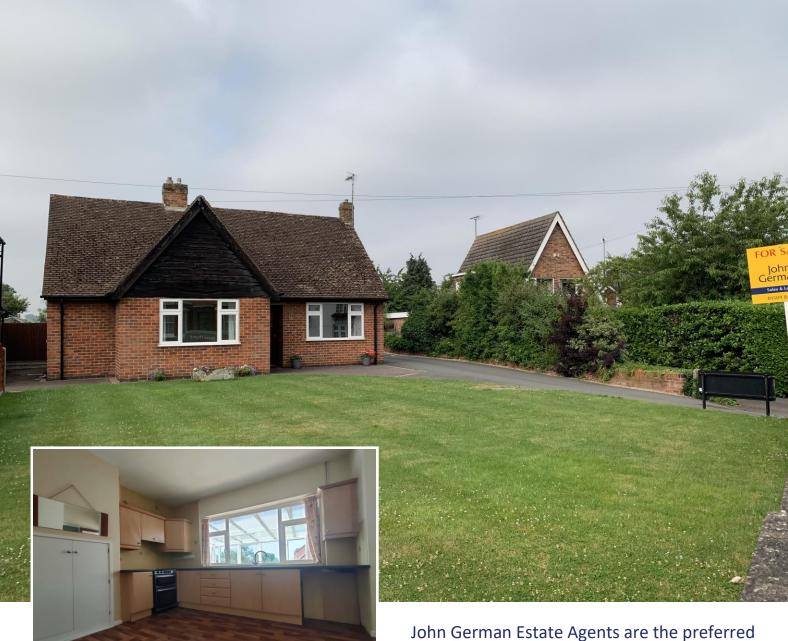

## **Main Street**

Sutton Bonington, Loughborough, LE12 5ND

John German Estate Agents are the preferred marketing agent for Main Street Sutton Bonington, a detached bungalow in the Heart of the Village. Offered with No Chain Sale, book your tour today.

Offers Over £325,000

Welcome to Main Street, Sutton Bonington and this detached bungalow at the heart of one of the most popular villages in our region. It offers plenty of scope to develop at the front and back of the property, subject to relevant consents.

As soon as you arrive at the property you cannot fail to be impressed by its commanding position and kerb side appeal. We approach the property via a private driveway which leads to the front entrance door and rear of the property as well as the well-kept neighbouring properties behind which make up this exclusive development that the bungalow has very much become part of.

Step inside and we begin our tour in the reception hallway which has doors to the accommodation. The living room is to your right, ideal for relaxing and having views to the front aspect. We then move through to the kitchen which is fitted with a range of matching base and eye level units and work surface areas. There is ample appliance space and access to the utility room which complements the kitchen perfectly.