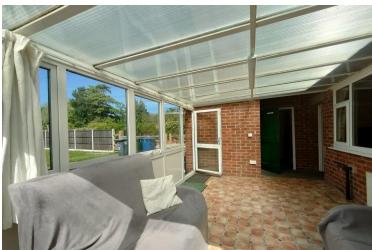

There are two double bedrooms each with double glazed windows to their individual aspects and a shower room which is fitted with a walk-in shower, WC, and wash hand basin.

Completing the accommodation are two further rooms to the rear of the property. Firstly, a study or third bedroom such is the versatile nature of the property and secondly a conservatory which provides an extra reception room and over-looks the garden to the rear.