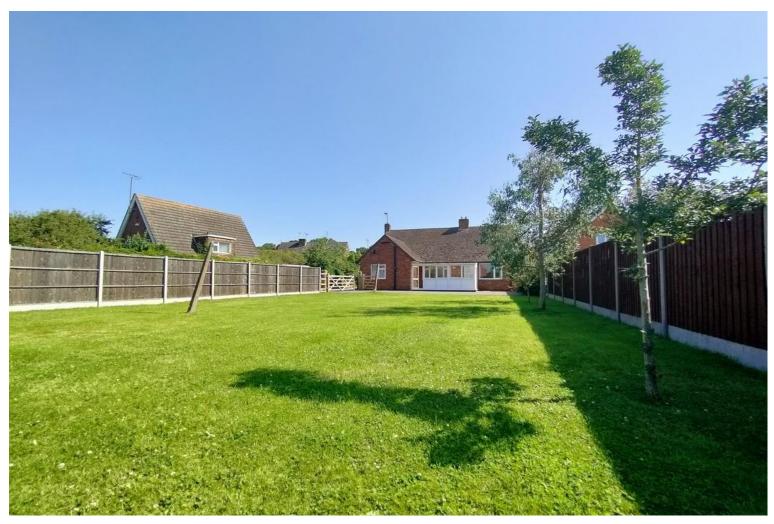

Step outside and you will see the property enjoys a generous plot with extensive gardens to both the front and rear of the property. They are both mainly laid to lawn and there is driveway parking to both the front and rear of the property, the rear entrance being accessed by a smart wooden gate.