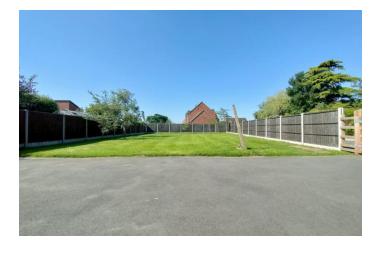

Step outside and you will see the property enjoys a generous plot with extensive gardens to both the front and rear of the property. They are both mainly laid to lawn and there is driveway parking to both the front and rear of the property, the rear entrance being accessed by a smart wooden gate.