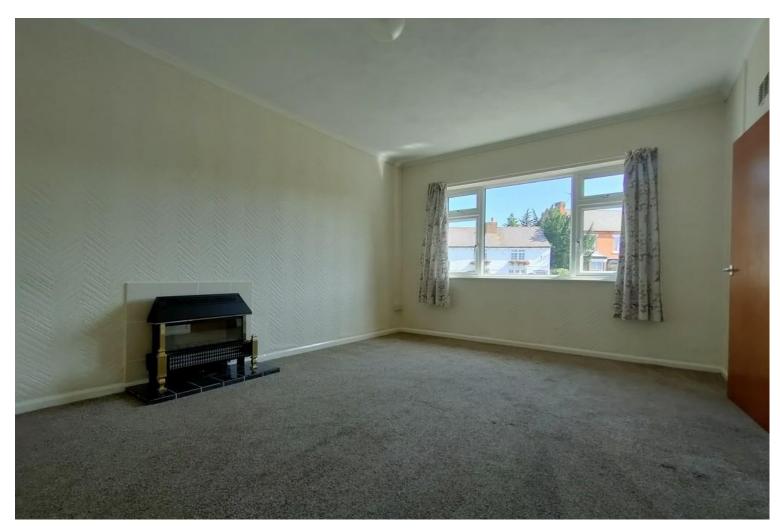

Step inside and we begin our tour in the reception hallway which has doors to the accommodation. The living room is to your right, ideal for relaxing and having views to the front aspect. We then move through to the kitchen which is fitted with a range of matching base and eye level units and work surface areas. There is ample appliance space and access to the utility room which complements the kitchen perfectly.