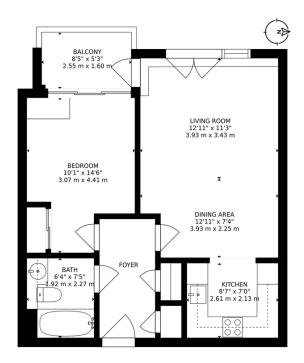

### PROPERTY SUMMARY

This bright and spacious one-bedroom flat situated on the first of a modern dockside development benefits from an open-plan design, with a balcony and a good-sized bedroom with sizeable built-in storage cupboards and has underfloor heating throughout.

This property has been well cared for & offers contemporary living with a private balcony. Both bathroom & kitchen are finished to a modern standard with quality fittings throughout.

Conveniently located close to local amenities and transport in the Royal Docks. Close to the cable cars and water sports centre. The shops, bars and restaurants in Canary Wharf are easily reached by transport.

### PROPERTY FEATURES

- + One-Bedroom Apartment
- + First Floor Location
- + 574 Sq. Ft. Internally
- + Private Balcony
- + Close to Royal Victoria DLR