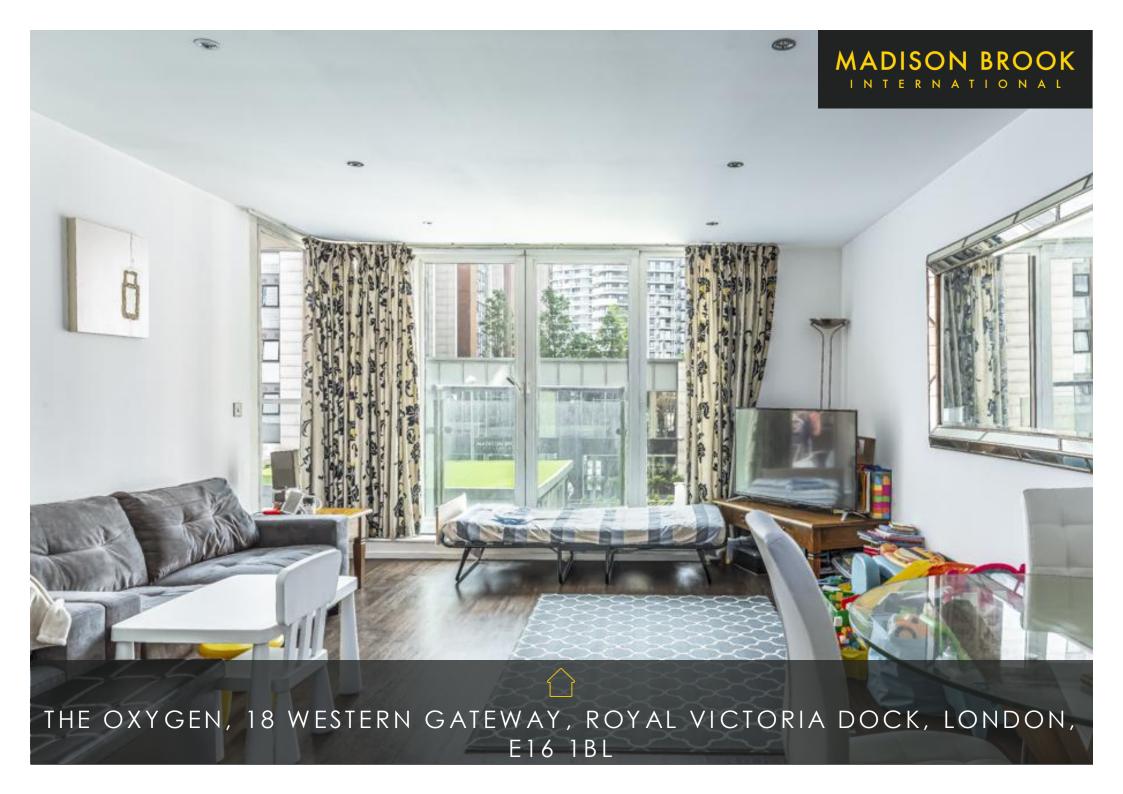

# WESTERN GATEWAY, ROYAL VICTORIA DOCK

£1,250 PCM

### PROPERTY SUMMARY

This bright and spacious one-bedroom flat situated on the first of a modern dockside development benefits from an open-plan design, with a balcony and a good-sized bedroom with sizeable built-in storage cupboards and has underfloor heating throughout.

This property has been well cared for & offers contemporary living with a private balcony. Both bathroom & kitchen are finished to a modern standard with quality fittings throughout.

Conveniently located close to local amenities and transport in the Royal Docks. Close to the cable cars and water sports centre. The shops, bars and restaurants in Canary Wharf are easily reached by transport.

### PROPERTY FEATURES

- + One-Bedroom Apartment
- + First Floor Location
- + 574 Sq. Ft. Internally
- + Private Balcony
- + Close to Royal Victoria DLR