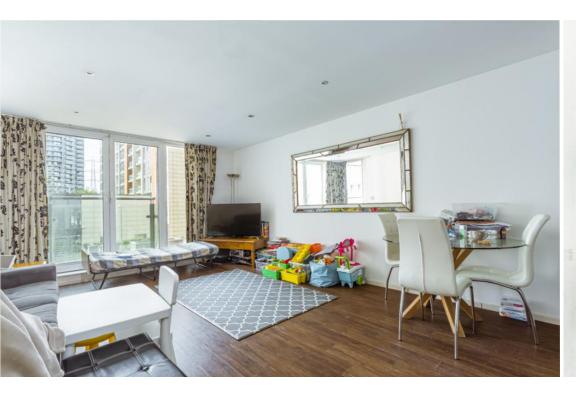

### PROPERTY SUMMARY

This bright and spacious one-bedroom flat situated on the first of a modern dockside development benefits from an open-plan design, with a balcony and a good-sized bedroom with sizeable built-in storage cupboards and has underfloor heating throughout.

This property has been well cared for & offers contemporary living with a private balcony. Both bathroom & kitchen are finished to a modern standard with quality fittings throughout.

Conveniently located close to local amenities and transport in the Royal Docks. Close to the cable cars and water sports centre. The shops, bars and restaurants in Canary Wharf are easily reached by transport.