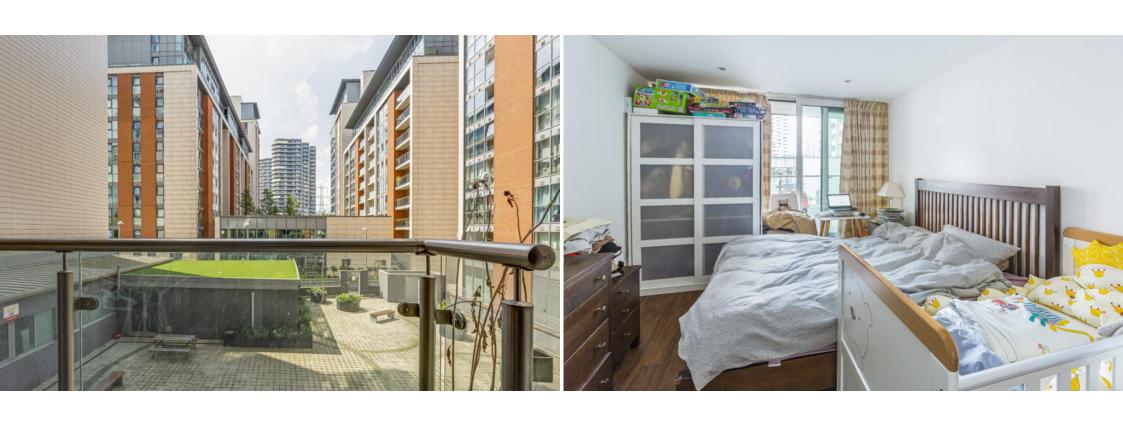

### PROPERTY SUMMARY

This bright and spacious one-bedroom flat situated on the first of a modern dockside development benefits from an open-plan design, with a balcony and a good-sized bedroom with sizeable built-in storage cupboards and has underfloor heating throughout.

### PROPERTY FEATURES

- + One-Bedroom Apartment
- + First Floor Location
- + 574 Sq. Ft. Internally
- + Private Balcony
- + Close to Royal Victoria DLR