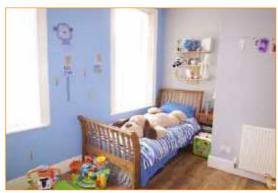

**Bedroom One** 

4.55m x 3.02m (14'11 x 9'11) Situated on the second floor, as a loft conversion. Double glazed skylights to the front and rear elevations, double central heating radiator, wood effect laminate flooring.