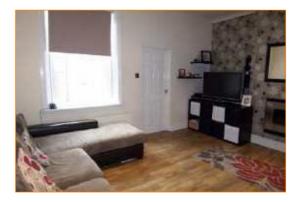

Lounge 3.56m x 4.60m (11'8 x 15'1) Double glazed window to the rear elevation, wall mounted feature fire, wood effect laminate flooring, down lighting to the ceiling, double central heating radiator.

Breakfasting Kitchen
3.35m x 4.72m (11'0 x 15'6) Spacious and comprising; a range of wall and base units with complementing work surfaces, breakfast bar, splash back tiling and a stainless steel sink unit. Built in gas hob, electric oven and extractor hood, double glazed window to the side elevation.