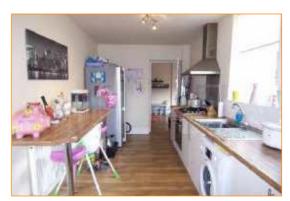

Lounge 3.56m x 4.60m (11'8 x 15'1) Double glazed window to the rear elevation, wall mounted feature fire, wood effect laminate flooring, down lighting to the ceiling, double central heating radiator.

Breakfasting Kitchen
3.35m x 4.72m (11'0 x 15'6) Spacious and comprising; a range of wall and base units with complementing work surfaces, breakfast bar, splash back tiling and a stainless steel sink unit. Built in gas hob, electric oven and extractor hood, double glazed window to the side elevation.