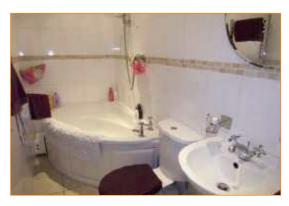

Bathroom
1.22m x 2.64m (4'0 x 8'8) White three piece suite comprising; corner bath with shower over, low level WC, pedestal wash basin, heated towel rail, part tiled walls.

Staircase To Second Floor Staircase leading to Bedroom One.