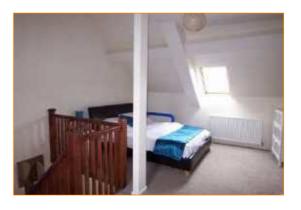

**Bedroom One** 

4.55m x 3.02m (14'11 x 9'11) Situated on the second floor, as a loft conversion. Double glazed skylights to the front and rear elevations, double central heating radiator, wood effect laminate flooring.