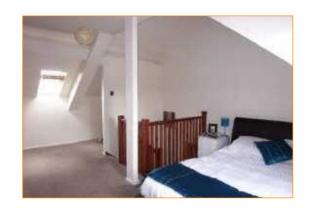

**Bedroom One** 

4.55m x 3.02m (14'11 x 9'11) Situated on the second floor, as a loft conversion. Double glazed skylights to the front and rear elevations, double central heating radiator, wood effect laminate flooring.