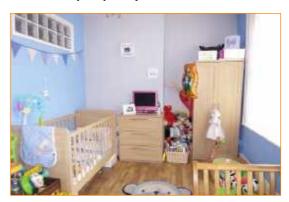

# next2buy property retailers

Bedroom Two
4.09m x 5.82m (13'5 x 19'1) (Measurement into the widest point) Two double glazed windows to the front elevation, single radiator, wood effect laminate flooring.