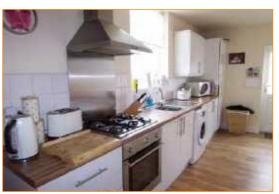

Lounge 3.56m x 4.60m (11'8 x 15'1) Double glazed window to the rear elevation, wall mounted feature fire, wood effect laminate flooring, down lighting to the ceiling, double central heating radiator.

Breakfasting Kitchen
3.35m x 4.72m (11'0 x 15'6) Spacious and comprising; a range of wall and base units with complementing work surfaces, breakfast bar, splash back tiling and a stainless steel sink unit. Built in gas hob, electric oven and extractor hood, double glazed window to the side elevation.