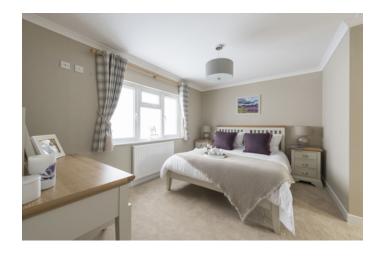

### Whittlesey, Peterborough, Cambridgeshire, PE7

The Wessex Dorset bungalow park home has an 'L' shaped lounge / dining area with carefully chosen furniture. The kitchen provides luxury alongside practicality and is fitted with all the integrated appliances you could wish for. The hallway leads through to a generous master bedroom which spans the width of the home. Both the master and second bedroom are simply yet elegantly furnished, finished off with curtains and coordinating scatter cushions.