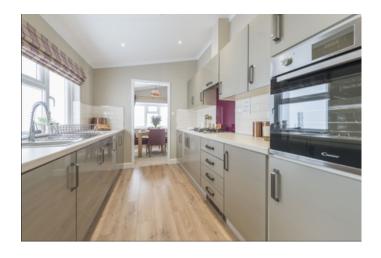

### Whittlesey, Peterborough, Cambridgeshire, PE7

The Wessex Dorset bungalow park home has an 'L' shaped lounge / dining area with carefully chosen furniture. The kitchen provides luxury alongside practicality and is fitted with all the integrated appliances you could wish for. The hallway leads through to a generous master bedroom which spans the width of the home. Both the master and second bedroom are simply yet elegantly furnished, finished off with curtains and coordinating scatter cushions.