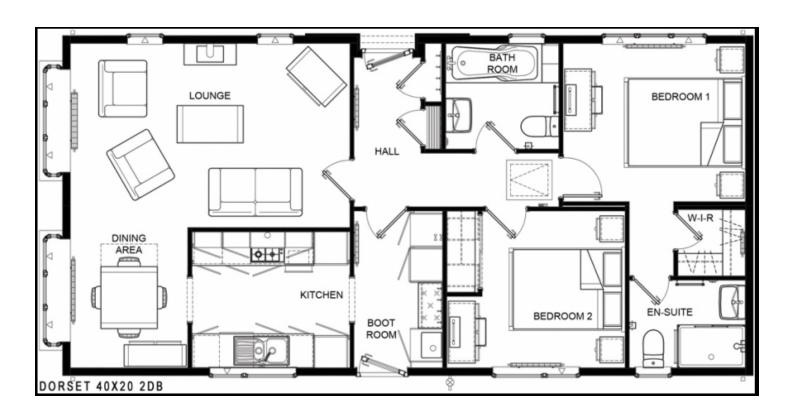

n a truly enviable location that combines easy access to the stunning countryside with excellent road links to major towns, cities and shopping centres. This part of the country is famed for its natural beauty and you'll find an abundance of wildlife, nature trails and leisure activities.

- Brand new home
- Fully fitted kitchen
- Retirement property
- Over 45s
- Gated and secure community
- Pet-friendly
- Fully furnished
- Community living
- Part Exchange available



# 100% Market Value Part Exchange with Quickmove Properties

Home exchange example:

Value of your existing home....£300,000

Price of new park home....£225,000

Cash for you to enjoy.....£75,000

















Please note: Stock images have been used, the home and furnishings may vary to the home on site.

## Floor Plan



#### **CONTACT DETAILS**

0800 954 1288 sales@sellmygroup.co.uk