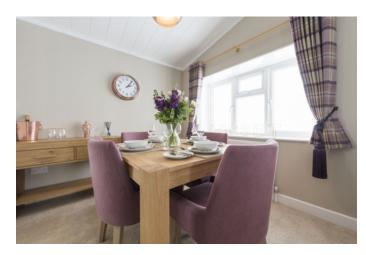

### Whittlesey, Peterborough, Cambridgeshire, PE7

The Wessex Dorset bungalow park home has an 'L' shaped lounge / dining area with carefully chosen furniture. The kitchen provides luxury alongside practicality and is fitted with all the integrated appliances you could wish for. The hallway leads through to a generous master bedroom which spans the width of the home. Both the master and second bedroom are simply yet elegantly furnished, finished off with curtains and coordinating scatter cushions.