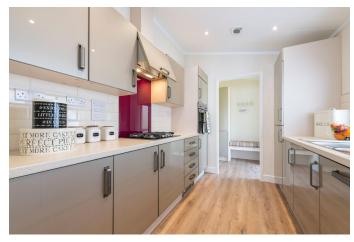

### Whittlesey, Peterborough, Cambridgeshire, PE7

The Wessex Dorset bungalow park home has an 'L' shaped lounge / dining area with carefully chosen furniture. The kitchen provides luxury alongside practicality and is fitted with all the integrated appliances you could wish for. The hallway leads through to a generous master bedroom which spans the width of the home. Both the master and second bedroom are simply yet elegantly furnished, finished off with curtains and coordinating scatter cushions.