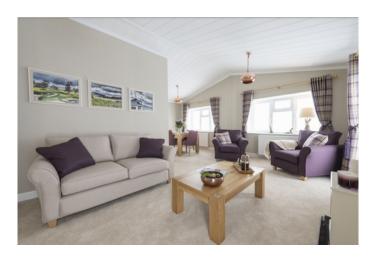

### Whittlesey, Peterborough, Cambridgeshire, PE7

The Wessex Dorset bungalow park home has an 'L' shaped lounge / dining area with carefully chosen furniture. The kitchen provides luxury alongside practicality and is fitted with all the integrated appliances you could wish for. The hallway leads through to a generous master bedroom which spans the width of the home. Both the master and second bedroom are simply yet elegantly furnished, finished off with curtains and coordinating scatter cushions.