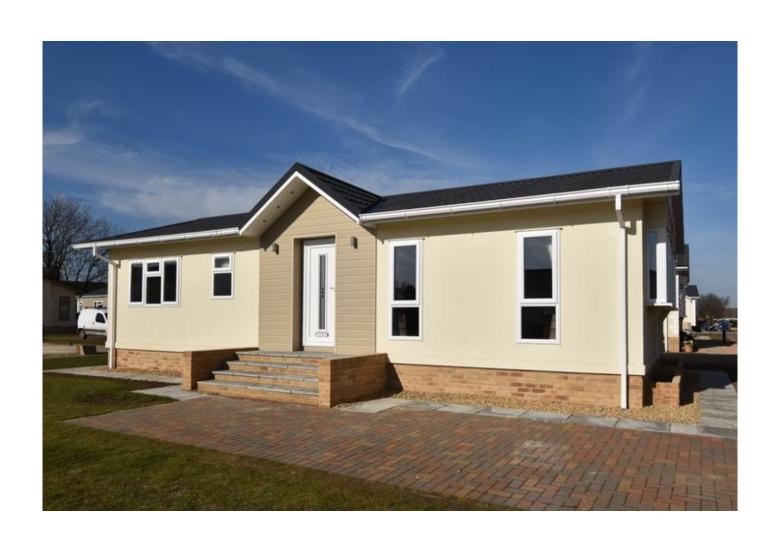

## Mandalay Park

Peterborough, Cambridgeshire, PE7

Wessex Dorset (40x20)

### Whittlesey, Peterborough, Cambridgeshire, PE7

The Wessex Dorset bungalow park home has an 'L' shaped lounge / dining area with carefully chosen furniture. The kitchen provides luxury alongside practicality and is fitted with all the integrated appliances you could wish for. The hallway leads through to a generous master bedroom which spans the width of the home. Both the master and second bedroom are simply yet elegantly furnished, finished off with curtains and coordinating scatter cushions.