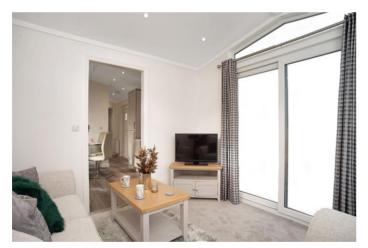

#### Tingdene Cosgrove, Preston, Lancashire, PR4

The Tingdene Cosgrove bungalow style park home features an open plan entrance to the kitchen/diner highlights the expert finish to the room, with integrated appliances, Venetian blinds and a glass dining table with four chairs. The vaulted ceiling continues into the living room which features a matching coffee table and tv unit as well as a two seater sofa and accent chair. The master bedroom