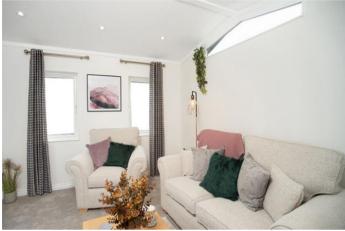

#### Tingdene Cosgrove, Preston, Lancashire, PR4

The Tingdene Cosgrove bungalow style park home features an open plan entrance to the kitchen/diner highlights the expert finish to the room, with integrated appliances, Venetian blinds and a glass dining table with four chairs. The vaulted ceiling continues into the living room which features a matching coffee table and tv unit as well as a two seater sofa and accent chair. The master bedroom