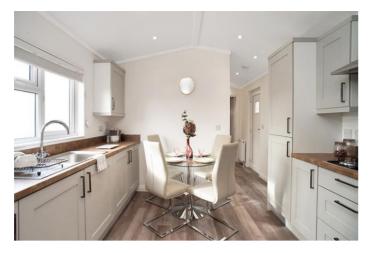

#### Tingdene Cosgrove, Preston, Lancashire, PR4

The Tingdene Cosgrove bungalow style park home features an open plan entrance to the kitchen/diner highlights the expert finish to the room, with integrated appliances, Venetian blinds and a glass dining table with four chairs. The vaulted ceiling continues into the living room which features a matching coffee table and tv unit as well as a two seater sofa and accent chair. The master bedroom