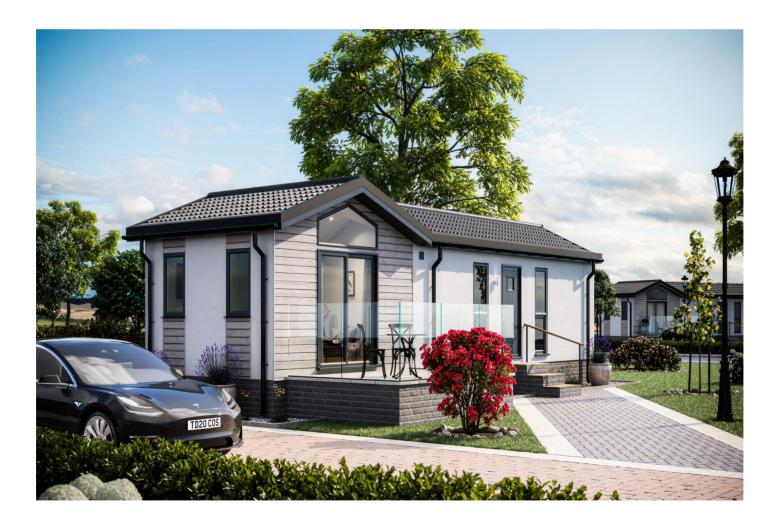

#### Tingdene Cosgrove, Preston, Lancashire, PR4

The Tingdene Cosgrove bungalow style park home features an open plan entrance to the kitchen/diner highlights the expert finish to the room, with integrated appliances, Venetian blinds and a glass dining table with four chairs. The vaulted ceiling continues into the living room which features a matching coffee table and tv unit as well as a two seater sofa and accent chair. The master bedroom

Our customers benefit from speed, convenience, and certainty. Secure your dream park home without worrying about estate agents, viewings, negotiations, or the risk of a sale falling through.

Please note: Stock images have been used, the home on site may vary.