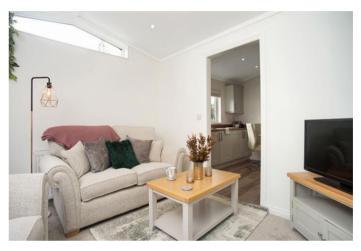

#### Tingdene Cosgrove, Preston, Lancashire, PR4

The Tingdene Cosgrove bungalow style park home features an open plan entrance to the kitchen/diner highlights the expert finish to the room, with integrated appliances, Venetian blinds and a glass dining table with four chairs. The vaulted ceiling continues into the living room which features a matching coffee table and tv unit as well as a two seater sofa and accent chair. The master bedroom