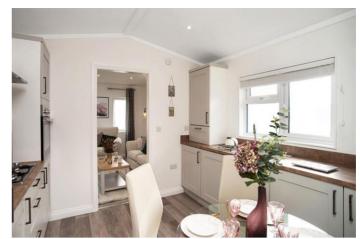

#### Tingdene Cosgrove, Preston, Lancashire, PR4

The Tingdene Cosgrove bungalow style park home features an open plan entrance to the kitchen/diner highlights the expert finish to the room, with integrated appliances, Venetian blinds and a glass dining table with four chairs. The vaulted ceiling continues into the living room which features a matching coffee table and tv unit as well as a two seater sofa and accent chair. The master bedroom