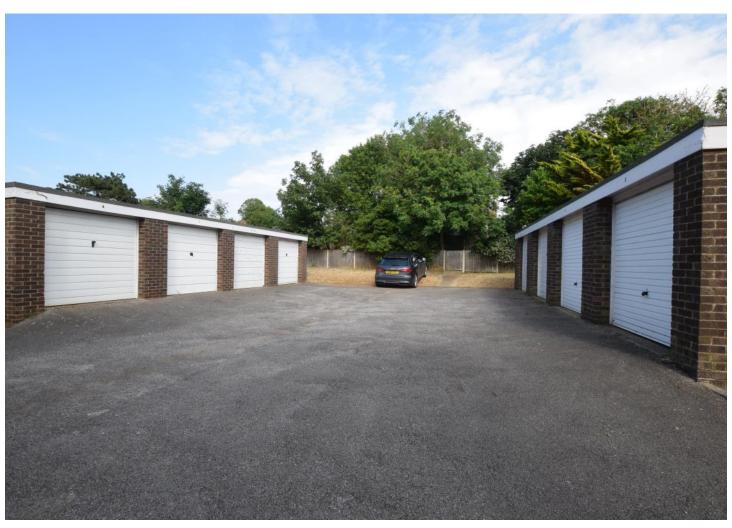

#### 7 WINSTON COURT

This purpose built third floor apartment is ideally situated on the seafront offering fantastic views, as well as being only a short walk to the town centre. The property has a really good sized lounge/diner with large windows making the most of these incredible views, a kitchen/breakfast room, as well as two double bedrooms and family bathroom. The property comes with a brick garage to the rear and visitor parking. The building and communal areas have been nicely looked after by the management company and the owners of this apartment own a 1/8th share of the freehold and there is no upward chain.