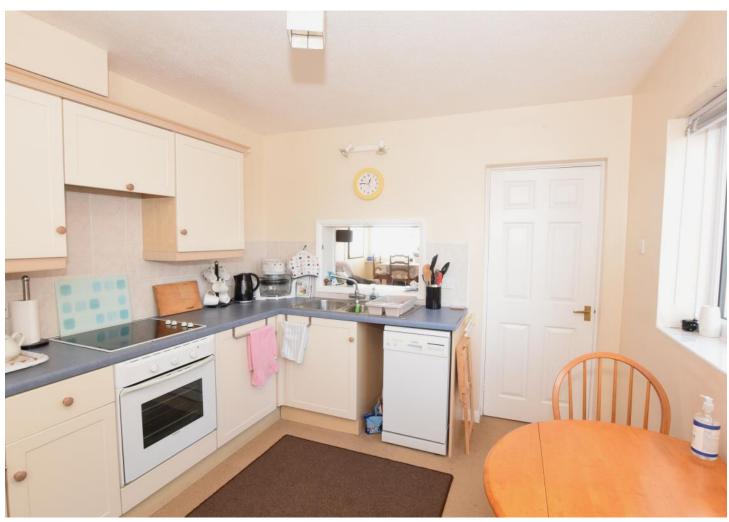

#### 7 WINSTON COURT

This purpose built third floor apartment is ideally situated on the seafront offering fantastic views, as well as being only a short walk to the town centre. The property has a really good sized lounge/diner with large windows making the most of these incredible views, a kitchen/breakfast room, as well as two double bedrooms and family bathroom. The property comes with a brick garage to the rear and visitor parking. The building and communal areas have been nicely looked after by the management company and the owners of this apartment own a 1/8th share of the freehold and there is no upward chain.

### **KEY FEATURES**

- Third Floor Apartment
- Sought After Seafront Location
- Stunning Coastal Views
- Two Double Bedrooms
- Garage and Visitor Parking
- Share of the Freehold
- Good Sized Lounge/Diner
- Kitchen/Breakfast Room