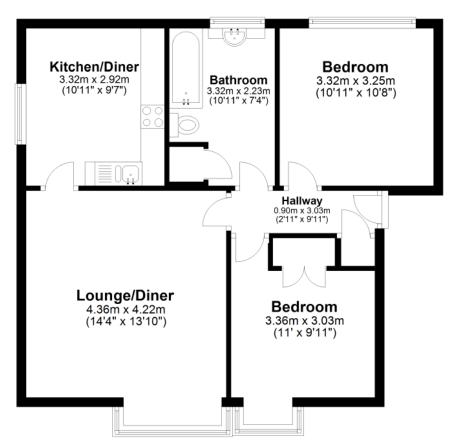

Top Floor Flat
Approx. 62.2 sq. metres (669.4 sq. feet)

Total area: approx. 62.2 sq. metres (669.4 sq. feet)