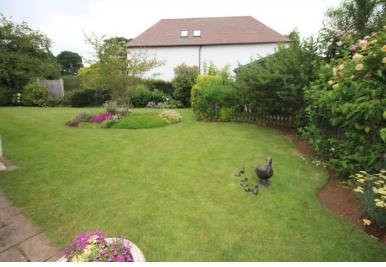

Externally, the property offers private well-tended gardens, gated side entrance to the spacious rear garden with patio for seating and outbuilding currently used as dog kennel – could be HOME OFFICE!