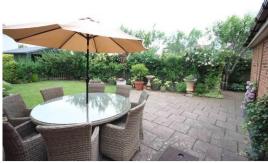

Externally, the property offers private well-tended gardens, gated side entrance to the spacious rear garden with patio for seating and outbuilding currently used as dog kennel – could be HOME OFFICE!