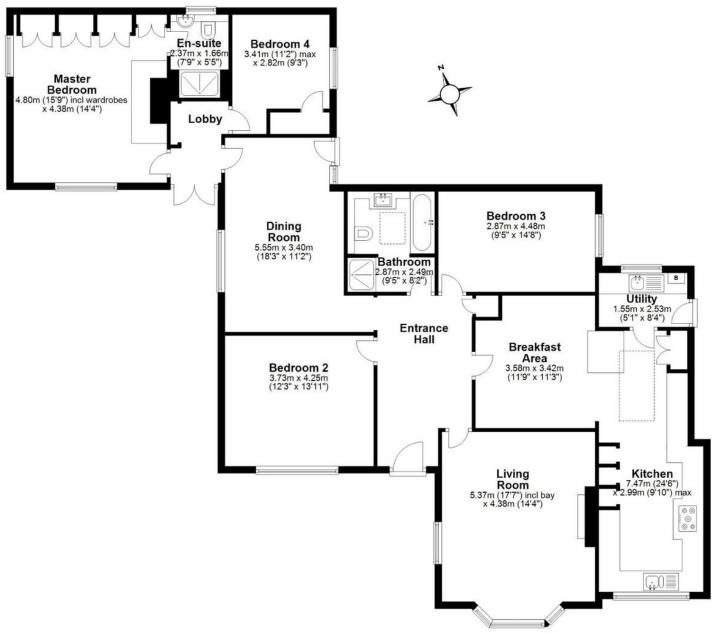

## **Ground Floor**

Total area: approx. 170.8 sq. metres (1839.0 sq. feet)

This floor plan is not to scale. They are for guidance only and accuracy is not guaranteed. Plan was produced by ADR Energy Assessors
Plan produced using PlanUp.