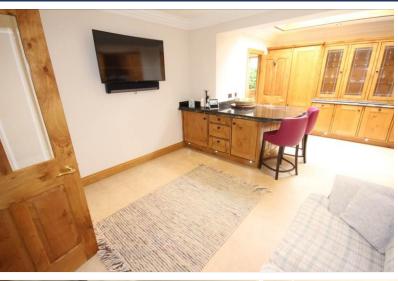

The immaculately presented accommodation comprises a large entrance hallway, bay fronted sitting room, a hand-crafted Oak living kitchen and utility room of a similar standard, separate dining room, master bedroom with curved solid wood fitted furniture, ensuite shower room, three further bedrooms and refitted family bathroom.