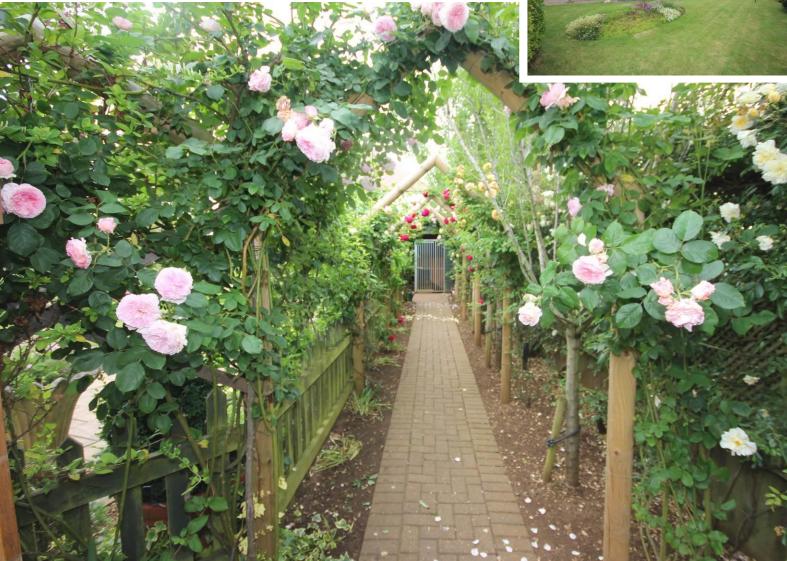

Externally, the property offers private well-tended gardens, gated side entrance to the spacious rear garden with patio for seating and outbuilding currently used as dog kennel – could be HOME OFFICE!