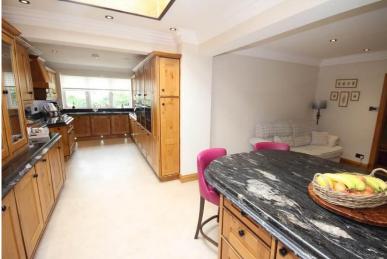

The immaculately presented accommodation comprises a large entrance hallway, bay fronted sitting room, a hand-crafted Oak living kitchen and utility room of a similar standard, separate dining room, master bedroom with curved solid wood fitted furniture, ensuite shower room, three further bedrooms and refitted family bathroom.