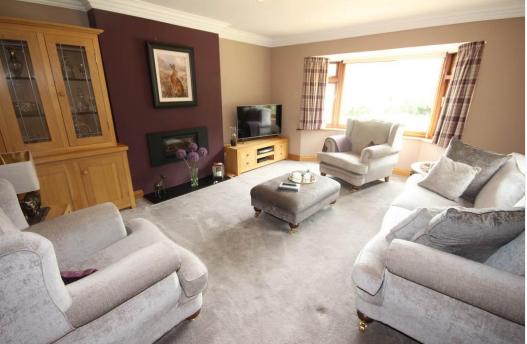

The immaculately presented accommodation comprises a large entrance hallway, bay fronted sitting room, a hand-crafted Oak living kitchen and utility room of a similar standard, separate dining room, master bedroom with curved solid wood fitted furniture, ensuite shower room, three further bedrooms and refitted family bathroom.