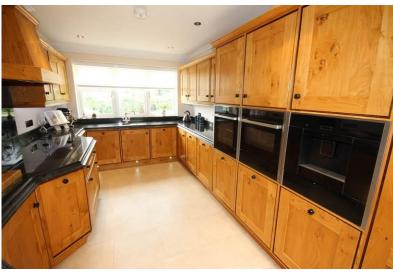

The immaculately presented accommodation comprises a large entrance hallway, bay fronted sitting room, a hand-crafted Oak living kitchen and utility room of a similar standard, separate dining room, master bedroom with curved solid wood fitted furniture, ensuite shower room, three further bedrooms and refitted family bathroom.