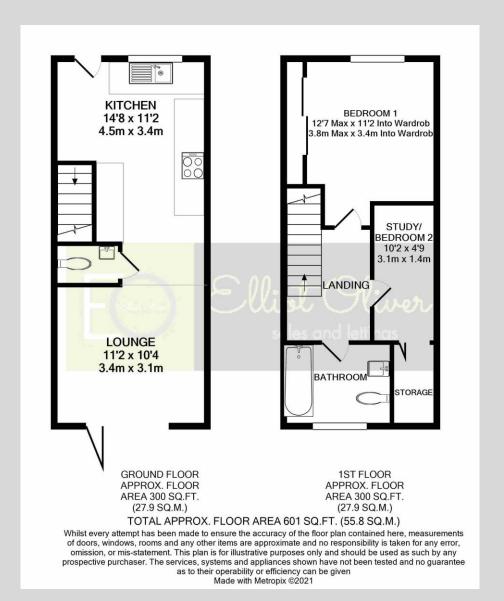

## Grove Street, Cheltenham GL50 3FD

This is a one bedroom/one box room, modern terraced property situated in the centre on town and was built by Neon Homes. This would be a stunning investment property or for a first time buyer looking for a centrally located house. The accommodation on the ground floor consists of a high standard finish kitchen with integrated appliances, a lounge area which benefits from bi-folding doors to the rear garden. Lastly there is a handy cloakroom. Upstairs the property offers a double bedroom, a stylish bathroom with shower over bath and mainly a tiled finish. There is also a 10'2 x 4'9 bedroom two/study with storage space on the first floor. Outside the rear garden is westerly facing and there is a driveway at the front of the house. A smart and fashionable house in the centre of the town.