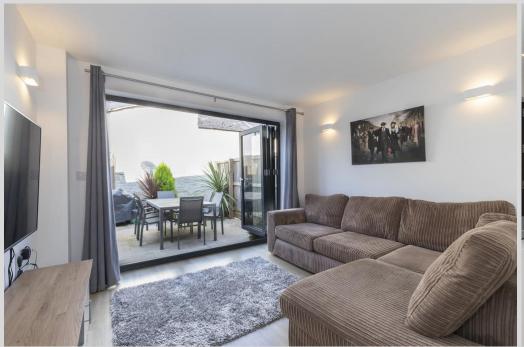

## Grove Street, Cheltenham GL50 3FD

This is a one bedroom/one box room, modern terraced property situated in the centre on town and was built by Neon Homes. This would be a stunning investment property or for a first time buyer looking for a centrally located house. The accommodation on the ground floor consists of a high standard finish kitchen with integrated appliances, a lounge area which benefits from bi-folding doors to the rear garden. Lastly there is a handy cloakroom. Upstairs the property offers a double bedroom, a stylish bathroom with shower over bath and mainly a tiled finish. There is also a 10'2 x 4'9 bedroom two/study with storage space on the first floor. Outside the rear garden is westerly facing and there is a driveway at the front of the house. A smart and fashionable house in the centre of the town.