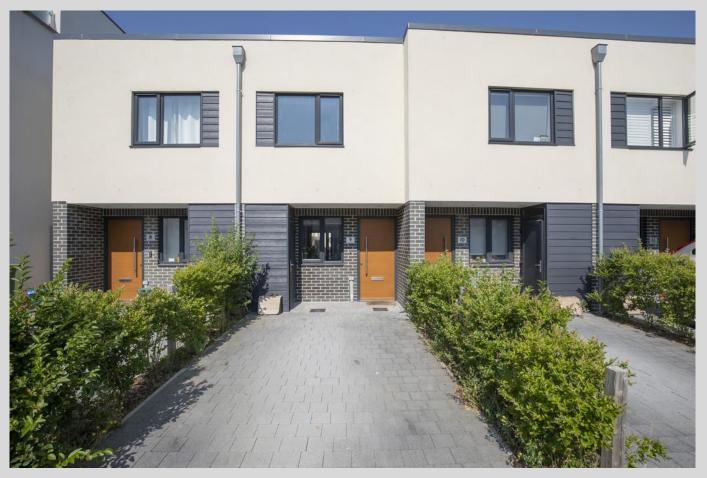

## Grove Street, Cheltenham GL50 3FD

This is a one bedroom/one box room, modern terraced property situated in the centre on town and was built by Neon Homes. This would be a stunning investment property or for a first time buyer looking for a centrally located house. The accommodation on the ground floor consists of a high standard finish kitchen with integrated appliances, a lounge area which benefits from bi-folding doors to the rear garden. Lastly there is a handy cloakroom. Upstairs the property offers a double bedroom, a stylish bathroom with shower over bath and mainly a tiled finish. There is also a 10'2 x 4'9 bedroom two/study with storage space on the first floor. Outside the rear garden is westerly facing and there is a driveway at the front of the house. A smart and fashionable house in the centre of the town.