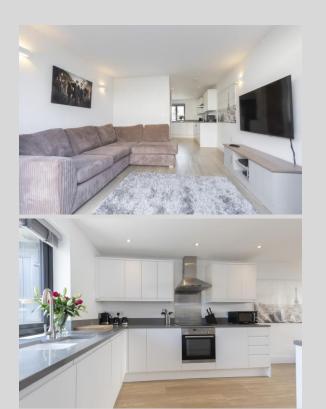

## Grove Street, Cheltenham GL50 3FD

This is a one bedroom/one box room, modern terraced property situated in the centre on town and was built by Neon Homes. This would be a stunning investment property or for a first time buyer looking for a centrally located house. The accommodation on the ground floor consists of a high standard finish kitchen with integrated appliances, a lounge area which benefits from bi-folding doors to the rear garden. Lastly there is a handy cloakroom. Upstairs the property offers a double bedroom, a stylish bathroom with shower over bath and mainly a tiled finish. There is also a 10'2 x 4'9 bedroom two/study with storage space on the first floor. Outside the rear garden is westerly facing and there is a driveway at the front of the house. A smart and fashionable house in the centre of the town.