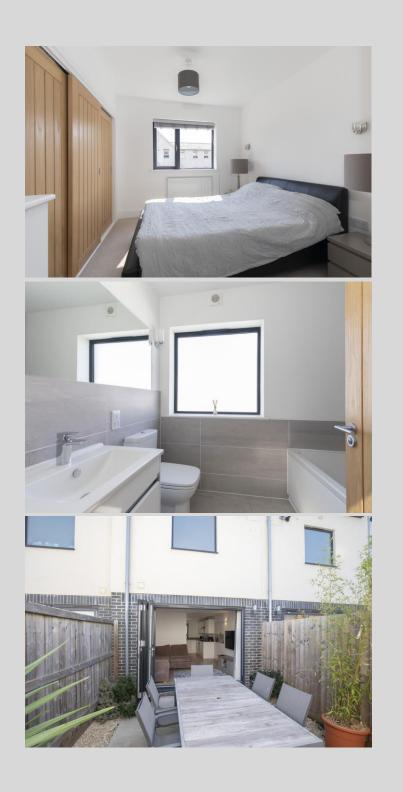

## Grove Street, Cheltenham GL50 3FD

This is a one bedroom/one box room, modern terraced property situated in the centre on town and was built by Neon Homes. This would be a stunning investment property or for a first time buyer looking for a centrally located house. The accommodation on the ground floor consists of a high standard finish kitchen with integrated appliances, a lounge area which benefits from bi-folding doors to the rear garden. Lastly there is a handy cloakroom. Upstairs the property offers a double bedroom, a stylish bathroom with shower over bath and mainly a tiled finish. There is also a 10'2 x 4'9 bedroom two/study with storage space on the first floor. Outside the rear garden is westerly facing and there is a driveway at the front of the house. A smart and fashionable house in the centre of the town.