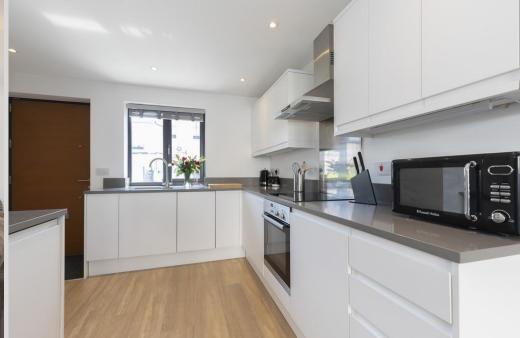

## Grove Street, Cheltenham GL50 3FD

This is a one bedroom/one box room, modern terraced property situated in the centre on town and was built by Neon Homes. This would be a stunning investment property or for a first time buyer looking for a centrally located house. The accommodation on the ground floor consists of a high standard finish kitchen with integrated appliances, a lounge area which benefits from bi-folding doors to the rear garden. Lastly there is a handy cloakroom. Upstairs the property offers a double bedroom, a stylish bathroom with shower over bath and mainly a tiled finish. There is also a 10'2 x 4'9 bedroom two/study with storage space on the first floor. Outside the rear garden is westerly facing and there is a driveway at the front of the house. A smart and fashionable house in the centre of the town.