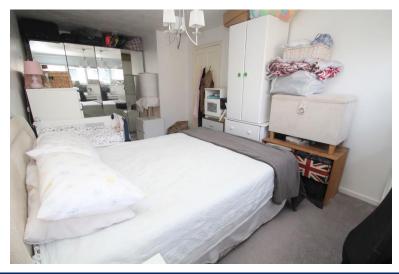

KITCHEN 9' 5" x 7' 6" (2.87m x 2.29m)

BEDROOM ONE 18' 6" x 9' 6" (5.64m x 2.9m)

BEDROOM TWO 9' 7" x 8' 5" (2.92m x 2.57m)

BATHROOM 8' 10" x 4' 10" (2.69m x 1.47m)

**TENURE** Approx 152 years remaining.

**MAINTENANCE** Approx £2,354 per annum. Expected to decrease in 2022.