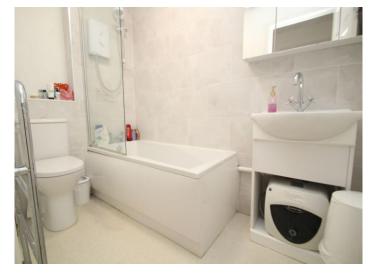

KITCHEN 9' 5" x 7' 6" (2.87m x 2.29m)

BEDROOM ONE 18' 6" x 9' 6" (5.64m x 2.9m)

BEDROOM TWO 9' 7" x 8' 5" (2.92m x 2.57m)

BATHROOM 8' 10" x 4' 10" (2.69m x 1.47m)

**TENURE** Approx 152 years remaining.

**MAINTENANCE** Approx £2,354 per annum. Expected to decrease in 2022.