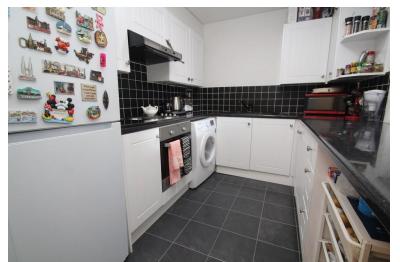

KITCHEN 9' 5" x 7' 6" (2.87m x 2.29m)

BEDROOM ONE 18' 6" x 9' 6" (5.64m x 2.9m)

BEDROOM TWO 9' 7" x 8' 5" (2.92m x 2.57m)

BATHROOM 8' 10" x 4' 10" (2.69m x 1.47m)

**TENURE** Approx 152 years remaining.

**MAINTENANCE** Approx £2,354 per annum. Expected to decrease in 2022.