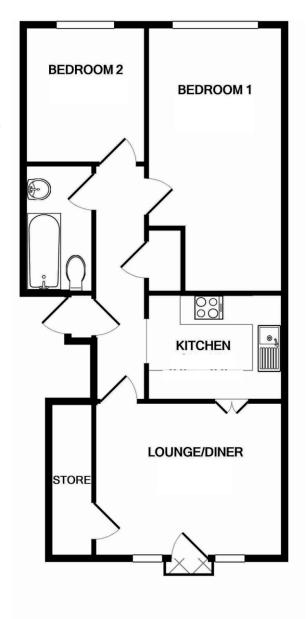

Flat 2 Antonia Court, Terminus Road, Littlehampton, BN17 5BS

£179,950

**Littlehampton Office 01903 719333** 69 High Street, Littlehampton, BN17 SEJ property@molicafranklin.co.uk

Lettings Management Office 01903 719444 69a High Street, Littlehampton, BN17 5EJ lettings @molicafranklin.co.uk LOUNGE 14' 4" x 10' 9" (4.37m x 3.28m)

KITCHEN 9' 5" x 7' 6" (2.87m x 2.29m)

BEDROOM ONE 18' 6" x 9' 6" (5.64m x 2.9m)

BEDROOM TWO 9' 7" x 8' 5" (2.92m x 2.57m)

BATHROOM 8' 10" x 4' 10" (2.69m x 1.47m)

**TENURE** Approx 152 years remaining.

**MAINTENANCE** Approx £2,354 per annum. Expected to decrease in 2022.

**EPC RATING** C

TOTAL APPROX. FLOOR AREA 605 SQ.FT. (56.2 SQ.M.)

Made with Metropix ©2019

These particulars are produced in good faith and are believed to be correct, but their accuracy is in no way guaranteed and they do not form part of a contract. We have not carried out a survey, nor tested the services, appliances and specified fittings. Room measurements are approximate.