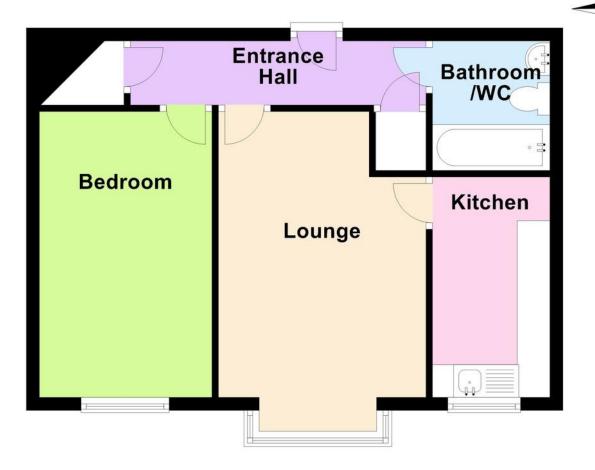

## First Floor

Approx. 43.1 sq. metres (464.4 sq. feet)

Total area: approx. 43.1 sq. metres (464.4 sq. feet)

**COMMUNAL ENTRANCE HALL** 

STAIRS TO FIRST FLOOR

PRIVATE ENTRANCE HALL

**BAY FRONTED LOUNGE** 14' 4" x 10' 5" (4.37m x 3.18m) max

**KITCHEN** 11' x 5' 10" (3.35m x 1.78m)

**BEDROOM** 14' x 8' 8" (4.27m x 2.64m)

**BATHROOMWC** 

**COMMUNAL GARDENS** 

**RESIDENTS LOUNGE** 

**RESIDENTS PARKING** 