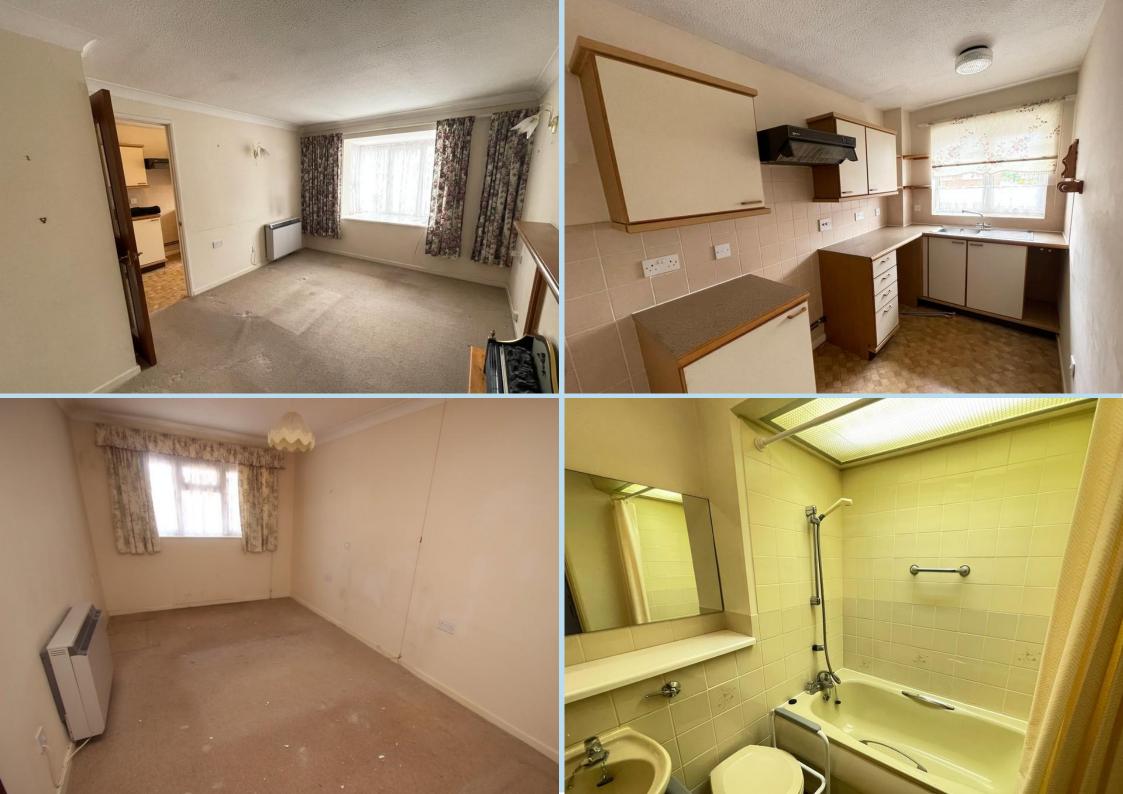

A first floor flat forming part of a purpose built retirement development with visiting day manager and 24 hour alarm call system.

In brief the accommodation comprises: - entrance hall with two cupboards, good size lounge with a feature bay window overlooking Sea Lane; kitchen, double bedroom and a bathroom/WC. Features include electric heating, double glazing, heated communal entrance hall, residents' lounge and parking and maintained communal gardens.