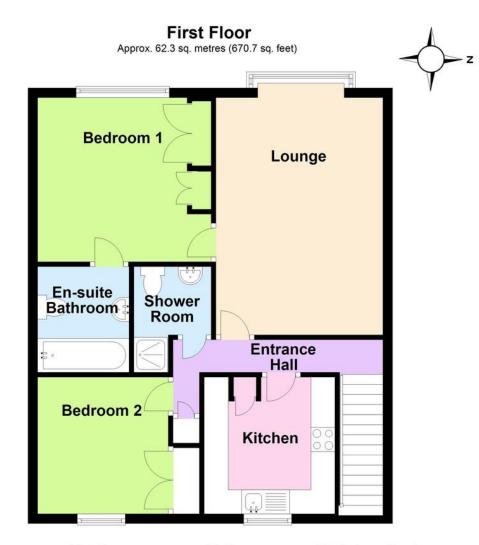

Total area: approx. 62.3 sq. metres (670.7 sq. feet)

GATED ENTRANCE & SECURITY ENTRY PHONE

PERSONAL FRONT DOOR

HALL & CHAIR LIFT TO FIRST FLOOR

**ENTRANCE HALL** 

LOUNGE 16' 2" x 11' 5" (4.93m x 3.48m)

**KITCHEN** 9' 8" x 8' 5" (2.95m x 2.57m)

**BEDROOM 1** 11' 10" x 11' 2" (3.61m x 3.4m)

## EN SUITE BATHROOM/WC

**BEDROOM 2** 9' 3" x 8' 4" (2.82m x 2.54m)

ADDITIONAL SHOWER ROOM/WC

**COMMUNAL GARDENS** 

**RESIDENTS LOUNGE** 

LAUNDRY ROOM

**RESIDENT PARKING** 

90 THE STREET, RUSTINGTON, WEST SUSSEX, BN16 3NJ sales@hawkemetcalfe.co.uk www.hawkemetcalfe.co.uk