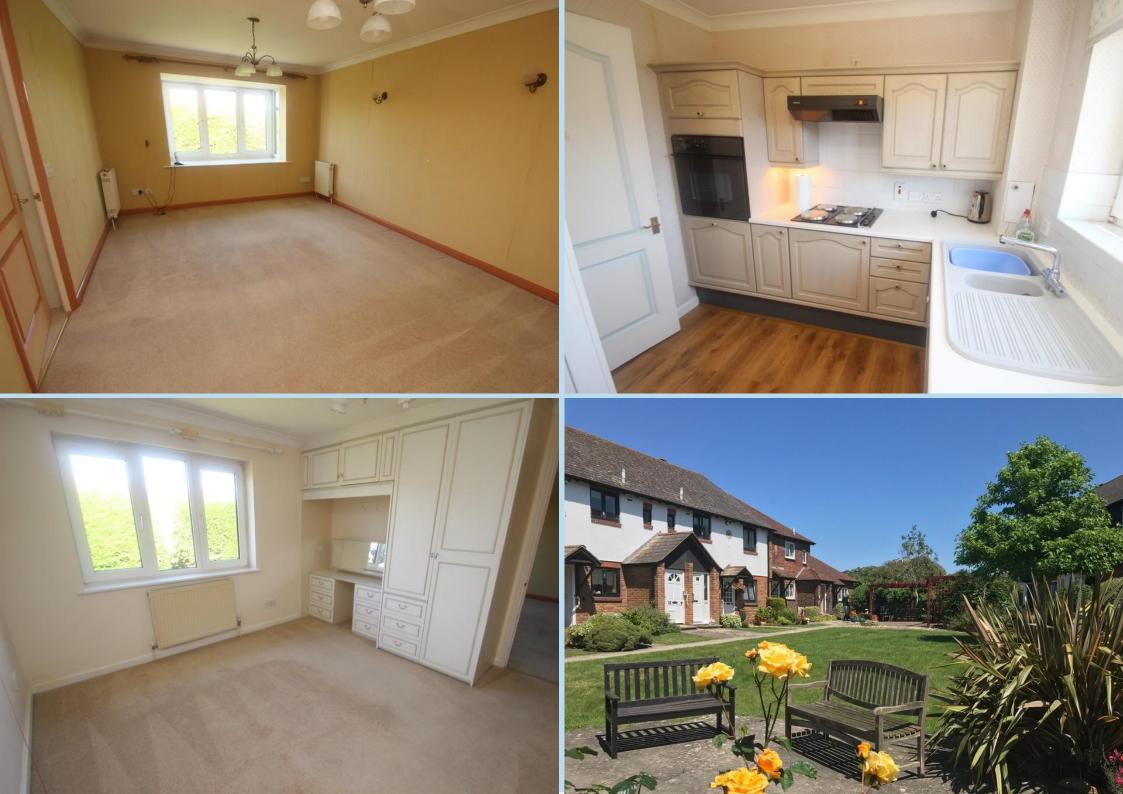

A first floor flat which forms part of a purpose built retirement development conveniently located in central Rustington.

In brief the accommodation comprises: - private front door and entrance hall with stairs and chair lift to the first floor; large lounge, kitchen with some built in appliances, master bedroom with built in wardrobes, en suite bathroom/WC, second bedroom and a separate shower room/WC. Outside there are well maintained communal gardens and residents parking bays to the front.

Features include gas central heating, double glazing, visiting manager and 24 hour alarm pull cord system and gated security entry phone.

Barton Court is situated midway along The Street which in turn runs directly into the village centre and shops. The buses also run along The Street outside Barton Court and it is located adjacent to Westcourt Medical Centre.