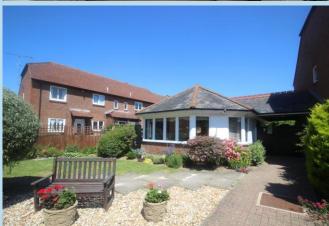

A first floor flat which forms part of a purpose built retirement development conveniently located in central Rustington.

In brief the accommodation comprises: - private front door and entrance hall with stairs and chair lift to the first floor; large lounge, kitchen with some built in appliances, master bedroom with built in wardrobes, en suite bathroom/WC, second bedroom and a separate shower room/WC. Outside there are well maintained communal gardens and residents parking bays to the front.

## EN SUITE BATHROOM/WC

**BEDROOM 2** 9' 3" x 8' 4" (2.82m x 2.54m)

ADDITIONAL SHOWER ROOM/WC

**COMMUNAL GARDENS** 

**RESIDENTS LOUNGE** 

LAUNDRY ROOM

**RESIDENT PARKING** 

90 THE STREET, RUSTINGTON, WEST SUSSEX, BN16 3NJ sales@hawkemetcalfe.co.uk www.hawkemetcalfe.co.uk