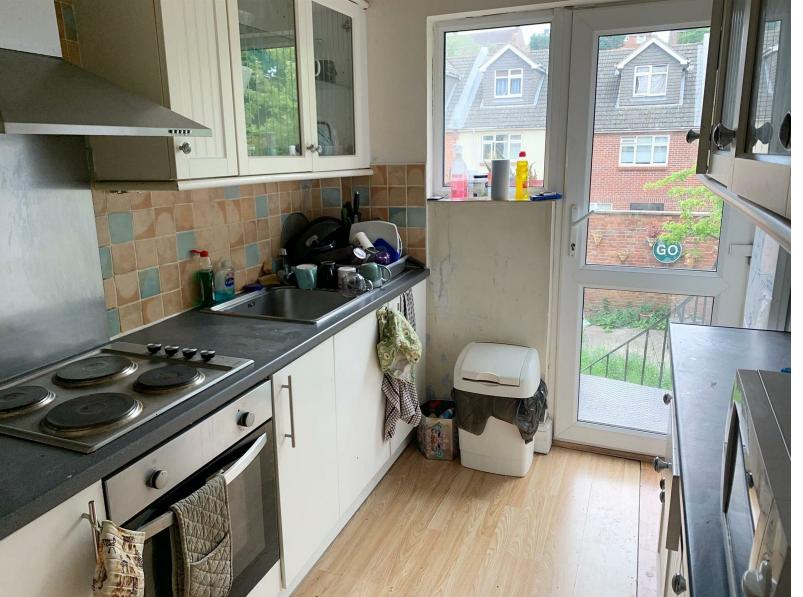

## 28a Hollingdean Terrace, Brighton, BN1 7HA

STUDENTS ONLY
6 double bedrooms available to rent at £475pcm each £109.61 person per week
Individual Room Locks
Six large double rooms
Separate living room
Kitchen with a further kitchenette above
2 Shower Rooms with a further bathroom
Modern decor
Furnished
Good size garden - gardener included
Available 11th September 2021
11 Month contract