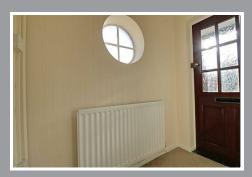

# WELCOMING AND WELL LIT RECEPTION HALLWAY

Having an easy rise staircase to the first floor, single panel radiator and single glazed circular window to the front elevation.