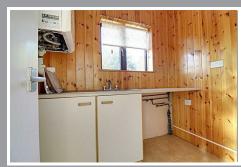

# PINE PANELLED UTILITY ROOM measuring

6'7" x 5'7" (2 x 1.71)

Having a double base unit with work surface, plumbing connections for automatic washing machine, single drainer stainless steel sink unit, wall mounted Alpha combination boiler, PVCu double glazed window to the rear aspect, ceramic floor tiling and built in meter cupboard housing the electric meter.