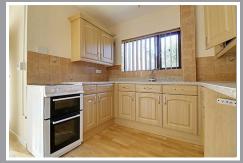

### **REAR KITCHEN** measuring

9'7" x 8'10" (2.91 x 2.7)

Comprehensively equipped in a range of light oak effect base and wall units having contrasting roll topped work surfaces incorporating a single drainer stainless steel sink unit, space for a free standing cooker and fridge/freezer, ceramic tiling to splash back areas, single panel radiator with thermostatic valve and PVCu double glazed window to the rear aspect.