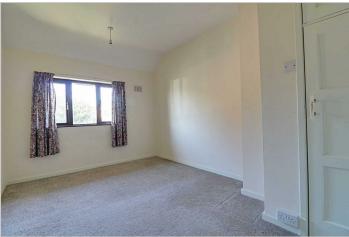

### **FRONT BEDROOM ONE measuring**

12'8" x 10'7" (3.86 x 3.22)

Having a range of built in bedroom furniture ample parking for several cars. A wroug incorporating two double wardrobes, bedside chest and dressing table fitment, single panel radiator with block paved area with triangular shape thermostatic valve and two PVCu double glazed windows to the front aspect.

### **REAR BEDROOM TWO measuring**

13'1" x 8'11" (4 x 2.71)

Having a single panel radiator with thermostatic valve, PVCu double glazed window to the rear aspect and built in former airing cupboard.