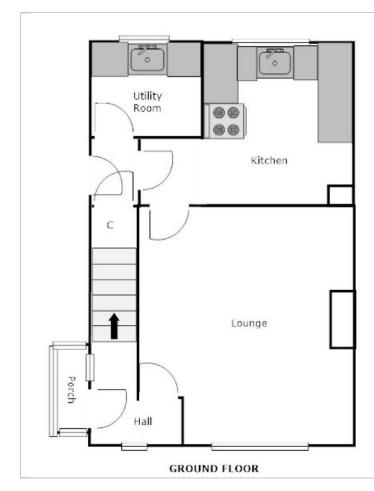

## Floor Plan

### ON THE GROUND FLOOR

# A PVCu DOUBLE GLAZED STORM PORCH Leads to a:-

TIMBER AND MULTI GLAZED INTERNAL DOOR Which opens into a;-

# WELCOMING AND WELL LIT RECEPTION HALLWAY

Having an easy rise staircase to the first floor, single panel radiator and single glazed circular window to the front elevation.

## **FRONT LOUNGE** measuring

14'1" x 12'8" max (4.28 x 3.86 max)

The focal point of which is provided by a feature chimney breast wall, having a pine fire surround with raised hearth and inset flame effect gas fire, coved ceiling, single panel radiator and PVCu double glazed bow window overlooking the fore garden.

### **REAR KITCHEN** measuring

9'7" x 8'10" (2.91 x 2.7)

Comprehensively equipped in a range of light oak effect base and wall units having contrasting roll topped work surfaces incorporating a single drainer stainless steel sink unit, space for a free standing cooker and fridge/freezer, ceramic tiling to splash back areas, single panel radiator with thermostatic valve and PVCu double glazed window to the rear aspect.

### **REAR LOBBY**

Having access to the useful understairs storage space, storage cupboard housing the gas meter, PVCu double glazed personal door to the outside and door leading into the:-

# PINE PANELLED UTILITY ROOM measuring

6'7" x 5'7" (2 x 1.71)

Having a double base unit with work surface, plumbing connections for automatic washing machine, single drainer stainless steel sink unit, wall mounted Alpha combination boiler, PVCu double glazed window to the rear aspect, ceramic floor tiling and built in meter cupboard housing the electric meter.