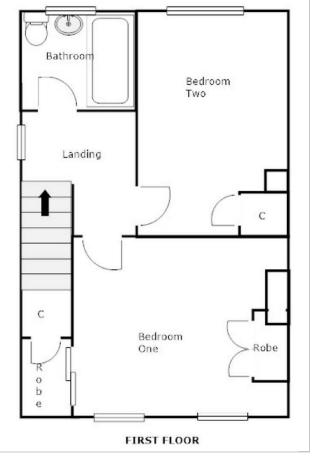

## Floor Plan

### ON THE FIRST FLOOR

#### A WELL LIT LANDING AREA

Has an access panel to the loft space, PVCu double glazed window to the side aspect and doors radiating to the following;-

### **FRONT BEDROOM ONE measuring**

12'8" x 10'7" (3.86 x 3.22)

Having a range of built in bedroom furniture ample parking for several cars. A wroug incorporating two double wardrobes, bedside chest and dressing table fitment, single panel radiator with block paved area with triangular shape thermostatic valve and two PVCu double glazed windows to the front aspect.

### **REAR BEDROOM TWO measuring**

13'1" x 8'11" (4 x 2.71)

Having a single panel radiator with thermostatic valve, PVCu double glazed window to the rear aspect and built in former airing cupboard.

### **FULLY TILED FAMILY BATHROOM/WC**

Having a champagne coloured suite comprised of panelled bath with Triton instant electric shower over, together with curtain and rail, pedestal wash hand basin,

low level WC, single panel radiator, PVCu double glazed window to the rear aspect and mirrored medicine cabinet.