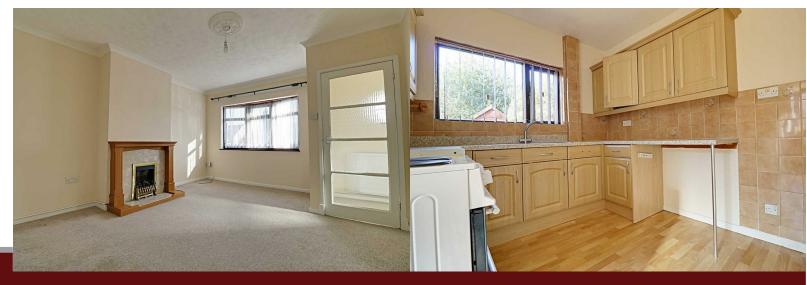

## **FRONT LOUNGE** measuring

14'1" x 12'8" max (4.28 x 3.86 max)

The focal point of which is provided by a feature chimney breast wall, having a pine fire surround with raised hearth and inset flame effect gas fire, coved ceiling, single panel radiator and PVCu double glazed bow window overlooking the fore garden.

### **REAR KITCHEN** measuring

9'7" x 8'10" (2.91 x 2.7)

Comprehensively equipped in a range of light oak effect base and wall units having contrasting roll topped work surfaces incorporating a single drainer stainless steel sink unit, space for a free standing cooker and fridge/freezer, ceramic tiling to splash back areas, single panel radiator with thermostatic valve and PVCu double glazed window to the rear aspect.

# PINE PANELLED UTILITY ROOM measuring

6'7" x 5'7" (2 x 1.71)

Having a double base unit with work surface, plumbing connections for automatic washing machine, single drainer stainless steel sink unit, wall mounted Alpha combination boiler, PVCu double glazed window to the rear aspect, ceramic floor tiling and built in meter cupboard housing the electric meter.