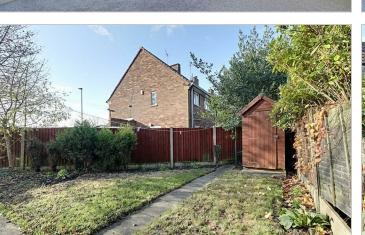

### **OUTSIDE**

To the front of the property there is a low maintenance fore garden with a large block paved driveway, providing ample parking for several cars. A wrought iron pedestrian gate leads into the side and rear garden having a further block paved area with triangular shaped lawn, planted borders and small timber garden shed.