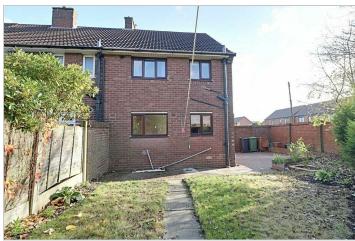

### **OUTSIDE**

To the front of the property there is a low maintenance fore garden with a large block paved driveway, providing ample parking for several cars. A wrought iron pedestrian gate leads into the side and rear garden having a further block paved area with triangular shaped lawn, planted borders and small timber garden shed.