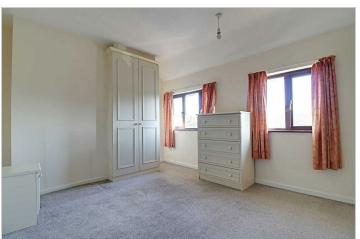

### **FRONT BEDROOM ONE measuring**

12'8" x 10'7" (3.86 x 3.22)

Having a range of built in bedroom furniture ample parking for several cars. A wroug incorporating two double wardrobes, bedside chest and dressing table fitment, single panel radiator with block paved area with triangular shape thermostatic valve and two PVCu double glazed windows to the front aspect.

### **REAR BEDROOM TWO measuring**

13'1" x 8'11" (4 x 2.71)

Having a single panel radiator with thermostatic valve, PVCu double glazed window to the rear aspect and built in former airing cupboard.