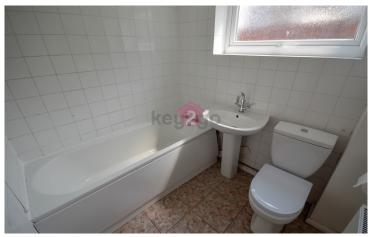

#### **BATHROOM**

5'  $10'' \times 6' 8'' (1.79m \times 2.04m)$ 

Comprising of bath, sink and close coupled WC. Ceiling light, radiator and obscure glass window. Tiled flooring and part tiled walls.