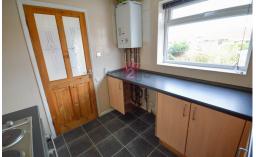

#### KITCHEN

7' 10" × 8' 9" (2.40m × 2.69m)

Fitted with ample wall and base units, worktops and sink with mixer tap. Electric cooker and hob. Space for full sized fridge/freezer and under counter space for washing machine. Ceiling light, laminate flooring and tiled walls.