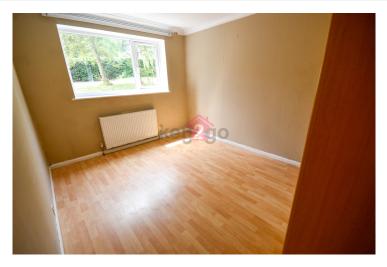

#### BEDROOM 2

8' 6" x 6' 6" (2.61m x 2.00m)

A second good sized bedroom with carpet flooring and neutral decor. Ceiling light, radiator and window.