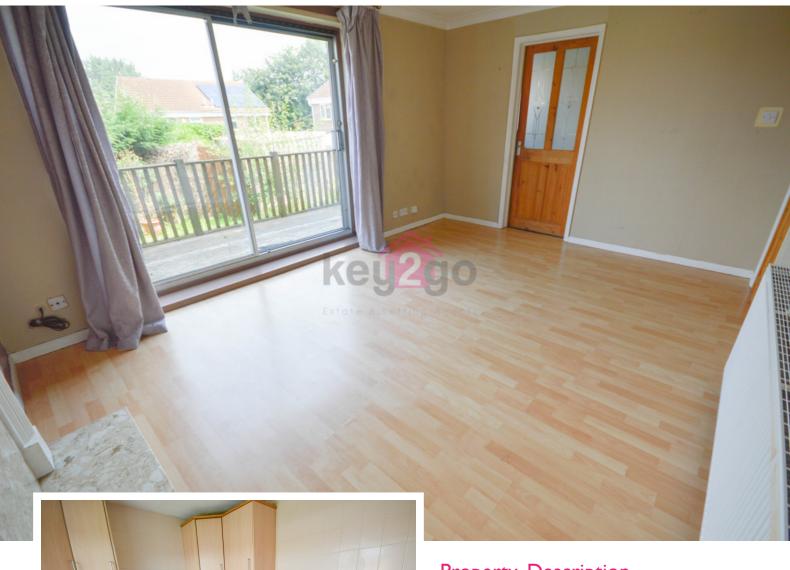

#### LOUNGE

14' 4" × 10' 10" (4.38m × 3.31m)

A spacious lounge with laminate flooring and neutral decor. Ceiling light, radiator and sliding patio doors onto rear garden.