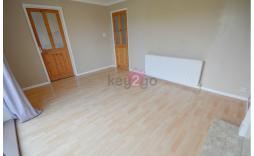

#### LOUNGE

14' 4" × 10' 10" (4.38m × 3.31m)

A spacious lounge with laminate flooring and neutral decor. Ceiling light, radiator and sliding patio doors onto rear garden.