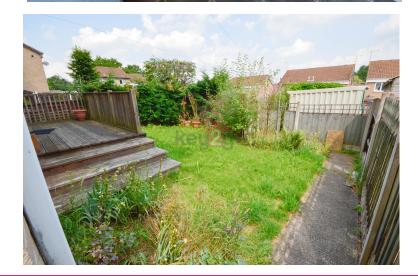

#### **OUTSIDE**

To the front of the property is a lawn and brick built out house. To the rear of the property is a decked area with steps to lawn and access to the side of the property with allocated parking for one car.