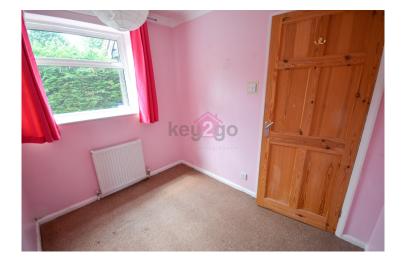

#### BEDROOM I

 $12' 5" \times 9' 4" (3.79m \times 2.87m)$ 

A spacious double bedroom with laminate flooring and neutral decor. Ceiling light, radiator and window.

#### BEDROOM 2

8' 6" x 6' 6" (2.61m x 2.00m)

A second good sized bedroom with carpet flooring and neutral decor. Ceiling light, radiator and window.