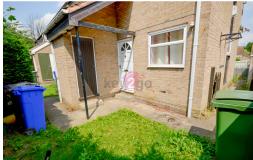

#### **OUTSIDE**

To the front of the property is a lawn and brick built out house. To the rear of the property is a decked area with steps to lawn and access to the side of the property with allocated parking for one car.