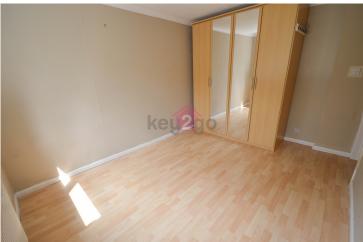

#### BEDROOM I

 $12' 5" \times 9' 4" (3.79m \times 2.87m)$ 

A spacious double bedroom with laminate flooring and neutral decor. Ceiling light, radiator and window.