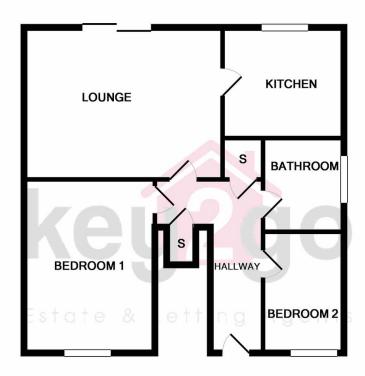

## TOTAL APPROX. FLOOR AREA 507 SQ.FT. (47.1 SQ.M.)

Whilst every attempt has been made to ensure the accuracy of the floor plan contained here, measurements of doors, windows, rooms and any other items are approximate and no responsibility is taken for any error, omission, or mis-statement. This plan is for illustrative purposes only and should be used as such by any prospective purchaser. The services, systems and appliances shown have not been tested and no guarantee as to their operability or efficiency can be given

Made with Metropix ©2018