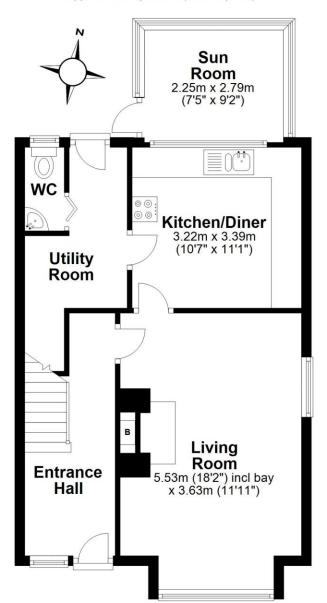

Ground Floor; Entrance hall, good sized living room with bay window, bespoke fitted kitchen, potential utilty area and downstairs WC and further lean to.

First Floor; Landing, two generous double bedrooms, third bedroom and the family bathroom. The loft has also been fully boarded

## **Ground Floor**

Approx. 53.4 sq. metres (574.9 sq. feet)

## First Floor

Approx. 45.6 sq. metres (490.8 sq. feet)

Total area: approx. 99.0 sq. metres (1065.7 sq. feet)

This floor plan is not to scale. They are for guidance only and accuracy is not guaranteed. Plan was produced by ADR Energy Assessors Plan produced using PlanUp.