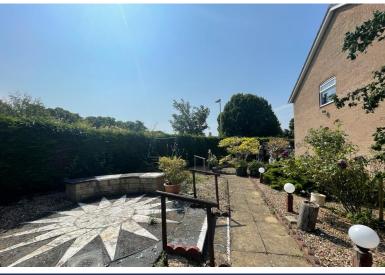

Externally; The property benefits from a cul-de-sac position and sits on a large corner plot. To the rear is a small courtyard area, with a path leading to the main garden area which sweeps around the property. Potential to create off road parking STTP whilst still maintaining a good sized garden