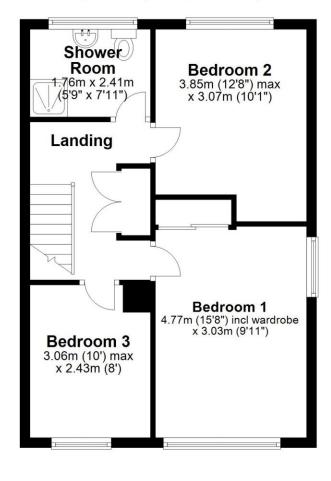

Ground Floor; Entrance hall, good sized living room with bay window, bespoke fitted kitchen, potential utilty area and downstairs WC and further lean to.

First Floor; Landing, two generous double bedrooms, third bedroom and the family bathroom. The loft has also been fully boarded

## First Floor

Approx. 45.6 sq. metres (490.8 sq. feet)

Total area: approx. 99.0 sq. metres (1065.7 sq. feet)

This floor plan is not to scale. They are for guidance only and accuracy is not guaranteed. Plan was produced by ADR Energy Assessors Plan produced using PlanUp.