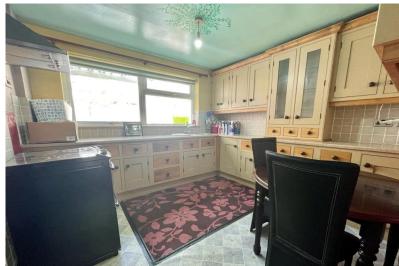

Ground Floor; Entrance hall, good sized living room with bay window, bespoke fitted kitchen, potential utilty area and downstairs WC and further lean to.

First Floor; Landing, two generous double bedrooms, third bedroom and the family bathroom. The loft has also been fully boarded