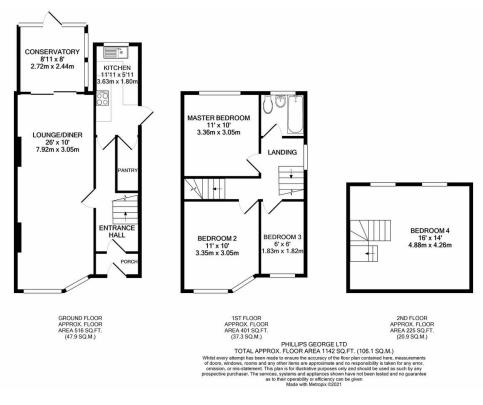

## **Property Summary**

A well presented extended four bedroom semi detached situated within the highly popular location Off Stonesby Avenue. The accommodation comprises in brief of main entrance porch and hallway, through lounge and dining room, conservatory, fitted kitchen, landing to three bedrooms, family bathroom, further stairs rising to converted loft with bedroom four, landscaped larger than average rear garden, front garden landscaped providing ample car standing space. Internal inspection comes highly recommended.

- Extended Semi Detached
- Four Bedrooms
- Well Presented Throughout
- Fitted Kitchen
- Cons ervatory
- Full Loft Conversion (Bedroom Four)
- Landscaped Gardens
- Ample Car Standing Space