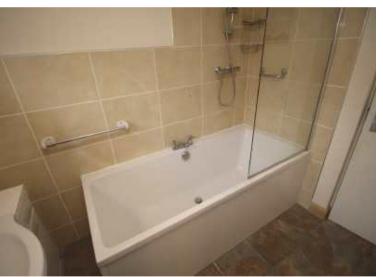

There are two double sized Bedrooms. The 1st Bedroom has a wardrobe, 2 sets of drawers and bedside cabinet. Bedroom 2 has a wardrobe and chest of drawers.

There is a quality Bathroom with rear window and three piece suite comprising: vanity wash hand basin set within a high gloss unit, wc and bath with a chrome style shower. There is wall and floor tiling.

Applications are subject to financial criteria checks. Immediate inspection advised. Landlord Registration Number = 256416/280/21121. LARM: 1901039. EPC = C

Hall

**Shower Room** 

Lounge 16'8 x 11'7 (5.08m x 3.53m)