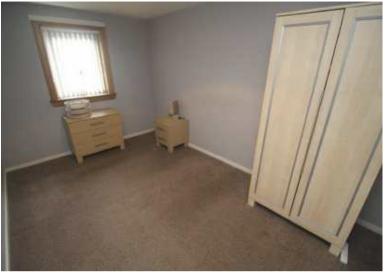

There are two double sized Bedrooms. The 1st Bedroom has a wardrobe, 2 sets of drawers and bedside cabinet. Bedroom 2 has a wardrobe and chest of drawers.

There is a quality Bathroom with rear window and three piece suite comprising: vanity wash hand basin set within a high gloss unit, wc and bath with a chrome style shower. There is wall and floor tiling.

Dining Kitchen 19'8 x 8'0 (5.99m x 2.44m)

Bedroom 1 10'7 x 13'6 (3.23m x 4.11m)

Bedroom 2 8'9 x 13'5 (2.67m x 4.09m)