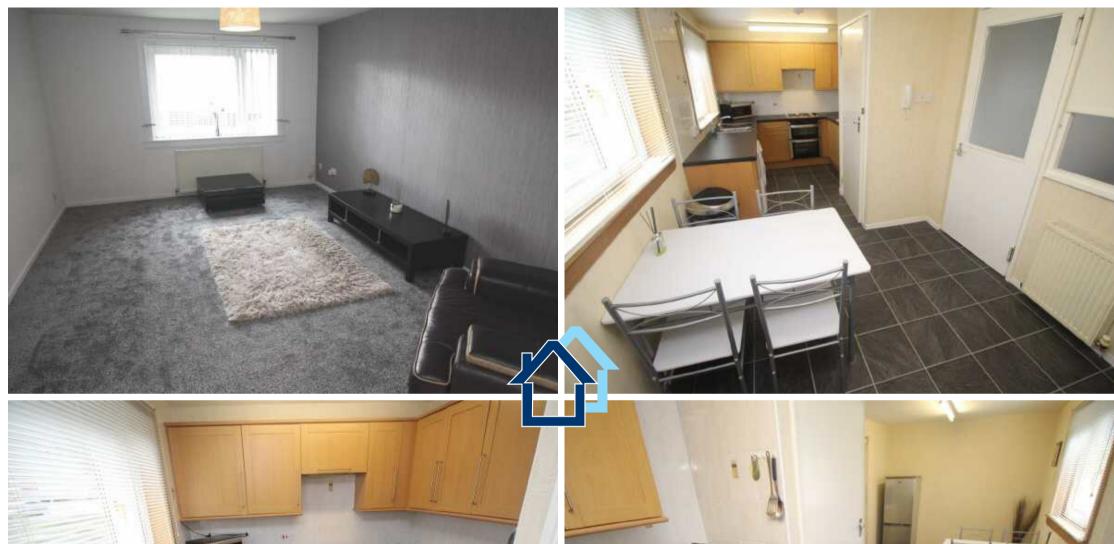

Apartments comprise: Entrance Hallway by UPVC double glazed door with inbuilt walk in cupboard. There is a bright front facing Lounge with mahogany style fireplace with electric fire. The Dining sized Kitchen is a particularly spacious apartment. There are refitted beech style units, stainless steel handles, black marble style work surfaces and wall tiling. Appliances include: extractor hood, electric hob, oven, washing machine, tumble dryer and fridge/freezer. A dining table and four chairs are included.

There are two double sized Bedrooms. The 1st Bedroom has a wardrobe, 2 sets of drawers and bedside cabinet. Bedroom 2 has a wardrobe and chest of drawers.

There is a quality Bathroom with rear window and three piece suite comprising: vanity wash hand basin set within a high gloss unit, wc and bath with a chrome style shower. There is wall and floor tiling.