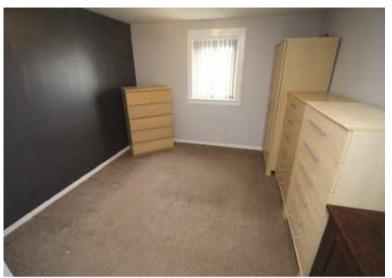

There are two double sized Bedrooms. The 1st Bedroom has a wardrobe, 2 sets of drawers and bedside cabinet. Bedroom 2 has a wardrobe and chest of drawers.

There is a quality Bathroom with rear window and three piece suite comprising: vanity wash hand basin set within a high gloss unit, wc and bath with a chrome style shower. There is wall and floor tiling.

Dining Kitchen 19'8 x 8'0 (5.99m x 2.44m)

Bedroom 1 10'7 x 13'6 (3.23m x 4.11m)

Bedroom 2 8'9 x 13'5 (2.67m x 4.09m)