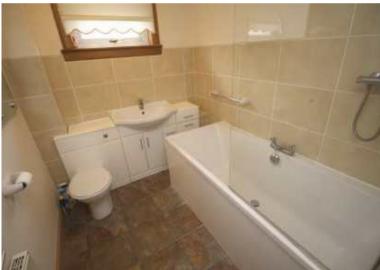

There are two double sized Bedrooms. The 1st Bedroom has a wardrobe, 2 sets of drawers and bedside cabinet. Bedroom 2 has a wardrobe and chest of drawers.

There is a quality Bathroom with rear window and three piece suite comprising: vanity wash hand basin set within a high gloss unit, wc and bath with a chrome style shower. There is wall and floor tiling.

Applications are subject to financial criteria checks. Immediate inspection advised. Landlord Registration Number = 256416/280/21121. LARM: 1901039. EPC = C

Hall

**Shower Room** 

Lounge 16'8 x 11'7 (5.08m x 3.53m)