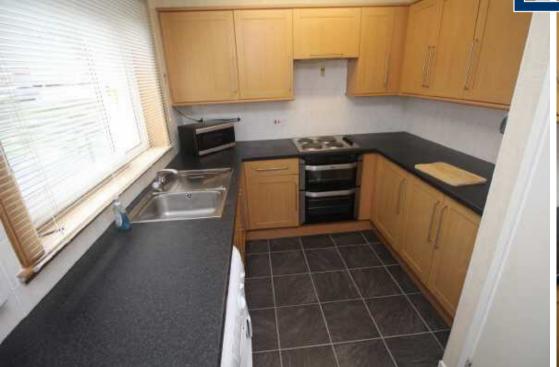

Apartments comprise: Entrance Hallway by UPVC double glazed door with inbuilt walk in cupboard. There is a bright front facing Lounge with mahogany style fireplace with electric fire. The Dining sized Kitchen is a particularly spacious apartment. There are refitted beech style units, stainless steel handles, black marble style work surfaces and wall tiling. Appliances include: extractor hood, electric hob, oven, washing machine, tumble dryer and fridge/freezer. A dining table and four chairs are included.