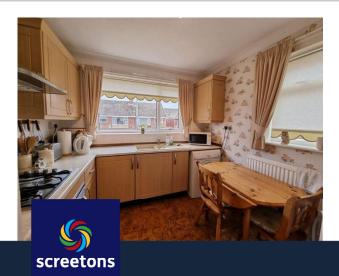

## Ground Floor

- ENTRANCE HALL 3' 11" x 8' 11" (1.19m x 2.72m) plus 6' 7" x 3' 1" (2.02m x 0.94m)
- LOUNGE 12' 3" x 16' 7" (3.73m x 5.05m)
- DINING KITCHEN 8' 11" x 9' 7" (2.72m x 2.92m)
- BEDROOM ONE 11' 11" x 12' 1" (3.63m x 3.68m)
- BEDROOM TWO 8' 11" x 9' 2" (2.72m x 2.79m)
- CONSERVATORY 9' 11" x 9' 4" (3.02m x 2.84m)
- BATHROOM 6' 2" x 5' 5" (1.88m x 1.65m)