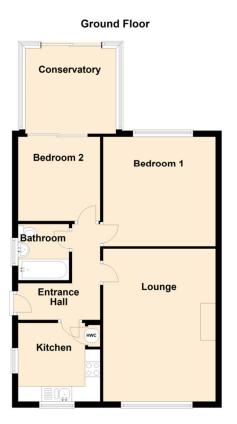

## £175,000

Thirlmere Walk Goole | DN14 6JJ

EPC D

Your Local Estate Agents Since 1966

Floor plans are given for guidance purposes only and should not be taken as an accurate representation of the property

## Ground Floor

- ENTRANCE HALL 3' 11" x 8' 11" (1.19m x 2.72m) plus 6' 7" x 3' 1" (2.02m x 0.94m)
- LOUNGE 12' 3" x 16' 7" (3.73m x 5.05m)
- DINING KITCHEN 8' 11" x 9' 7" (2.72m x 2.92m)
- BEDROOM ONE 11' 11" x 12' 1" (3.63m x 3.68m)
- BEDROOM TWO 8' 11" x 9' 2" (2.72m x 2.79m)
- CONSERVATORY 9' 11" x 9' 4" (3.02m x 2.84m)
- BATHROOM 6' 2" x 5' 5" (1.88m x 1.65m)

## <u>Outside</u>

• GARAGE - 8' 11" x 19' 5" (2.72m x 5.92m)

IMPORTANT NOTES These particulars have been prepared in all good faith to give a fair and overall view of the property and must not be relied upon as statements