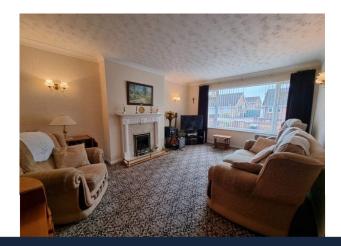

## Ground Floor

- ENTRANCE HALL 3' 11" x 8' 11" (1.19m x 2.72m) plus 6' 7" x 3' 1" (2.02m x 0.94m)
- LOUNGE 12' 3" x 16' 7" (3.73m x 5.05m)
- DINING KITCHEN 8' 11" x 9' 7" (2.72m x 2.92m)
- BEDROOM ONE 11' 11" x 12' 1" (3.63m x 3.68m)
- BEDROOM TWO 8' 11" x 9' 2" (2.72m x 2.79m)
- CONSERVATORY 9' 11" x 9' 4" (3.02m x 2.84m)
- BATHROOM 6' 2" x 5' 5" (1.88m x 1.65m)