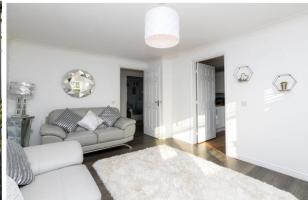

The apartment comprises: Entrance hall with two built-in storage cupboards and door intercom entry hand set, spacious lounge with large window to the front, contemporary kitchen with a number of appliances, two spacious double bedrooms, both situated to the rear. Completing the apartment is the bathroom with three piece white suite including bath with thermostatic shower over. This attractive apartment is further enhanced by gas central heating, PVC double glazed window frames, allocated residents parking space, communal visitor parking and well maintained communal areas and grounds.