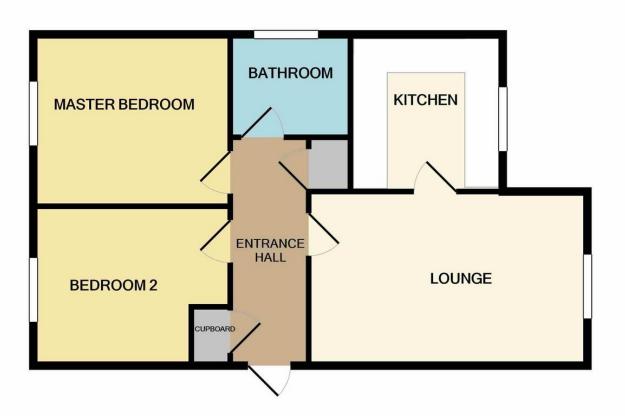

## TOTAL APPROX. FLOOR AREA 575 SQ.FT. (53.4 SQ.M.)

Whilst every attempt has been made to ensure the accuracy of the floor plan contained here, measurements of doors, windows, rooms and any other items are approximate and no responsibility is taken for any error, omission, or mis-statement. This plan is for illustrative purposes only and should be used as such by any prospective purchaser. The services, systems and appliances shown have not been tested and no guarantee as to their operability or efficiency can be given Made with Metropix ©2021