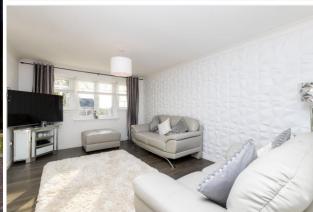

The apartment comprises: Entrance hall with two built-in storage cupboards and door intercom entry hand set, spacious lounge with large window to the front, contemporary kitchen with a number of appliances, two spacious double bedrooms, both situated to the rear. Completing the apartment is the bathroom with three piece white suite including bath with thermostatic shower over. This attractive apartment is further enhanced by gas central heating, PVC double glazed window frames, allocated residents parking space, communal visitor parking and well maintained communal areas and grounds.