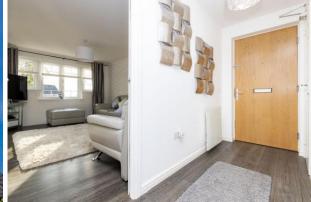

The apartment comprises: Entrance hall with two built-in storage cupboards and door intercom entry hand set, spacious lounge with large window to the front, contemporary kitchen with a number of appliances, two spacious double bedrooms, both situated to the rear. Completing the apartment is the bathroom with three piece white suite including bath with thermostatic shower over. This attractive apartment is further enhanced by gas central heating, PVC double glazed window frames, allocated residents parking space, communal visitor parking and well maintained communal areas and grounds.