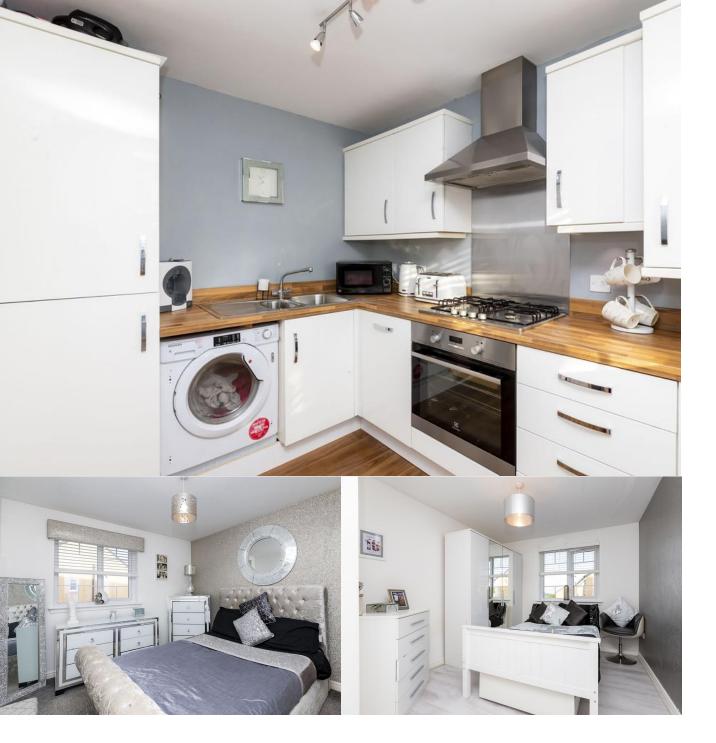

## **FULL DESCRIPTION**

Beautifully presented, two bedroomed first floor apartment within a small block of similar properties, situated in the extremely popular and sought-after Woodilee Village on the periphery of Lenzie.

The apartment comprises: Entrance hall with two built-in storage cupboards and door intercom entry hand set, spacious lounge with large window to the front, contemporary kitchen with a number of appliances, two spacious double bedrooms, both situated to the rear. Completing the apartment is the bathroom with three piece white suite including bath with thermostatic shower over. This attractive apartment is further enhanced by gas central heating, PVC double glazed window frames, allocated residents parking space, communal visitor parking and well maintained communal areas and grounds.