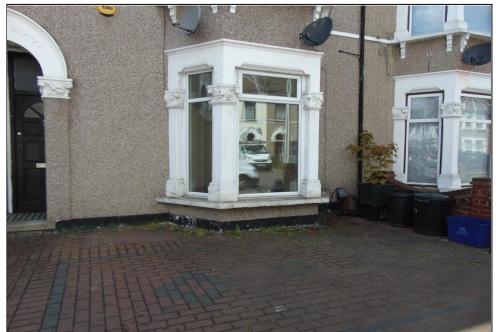

Laminate flooring, radiator, double glazed bay windows

Bedroom 1 3.2 x 3.9 (10'6" x 12'10")

Carpet, Radiator, double glazed door leading to garden

Bedroom 2 1.6 x 2.8 (5'3" x 9'2")

Carpet, Radiator, Double glazed window opening to garden