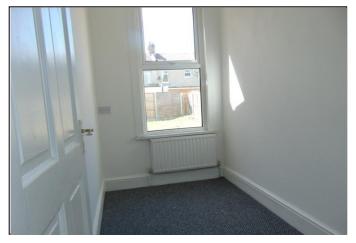

Laminate flooring, radiator, double glazed bay windows

Bedroom 1 3.2 x 3.9 (10'6" x 12'10")

Carpet, Radiator, double glazed door leading to garden

Bedroom 2 1.6 x 2.8 (5'3" x 9'2")

Carpet, Radiator, Double glazed window opening to garden