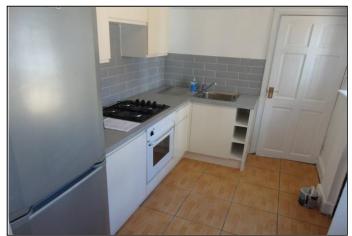

#### Kitchen

Tile, double glazed door leading to garden, Entrance to utility area

Bathroom 2.1 x 1.9 (6'11" x 6'3")

Bath suite, Basin, Wc, Tile flooring,