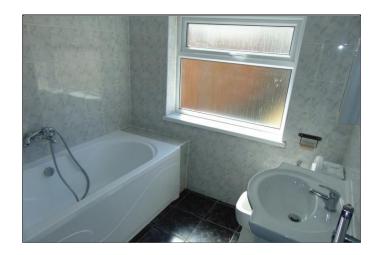

#### Kitchen

Tile, double glazed door leading to garden, Entrance to utility area

Bathroom 2.1 x 1.9 (6'11" x 6'3")

Bath suite, Basin, Wc, Tile flooring,