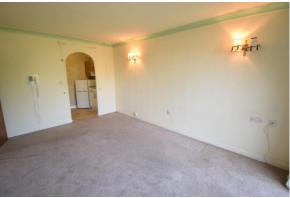

#### LOUNGE/DINER

15' 0" x 10' 6" (4.58m x 3.22m) Double glazed French patio doors to front over looking communal gardens, storage heater, fitted carpets. Open planned to:-

#### **KITCHEN**

7' 3" x 5' 7" (2.21m x 1.71m) Fitted with a matching range of base and eye level units with worktop space over and drawers, stainless steel sink unit with single drainer and mixer tap, part tiled walls, space for oven and fridge/freezer, plumbed for automatic washing machine.