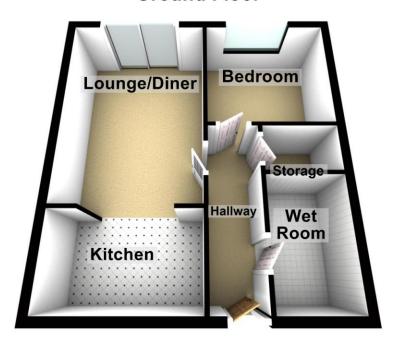

achine.

#### MASTER BEDROOM

11' 11" x 8' 9" (3.64m x 2.69m) Double glazed window to front, storage heater, fitted carpets & fitted wardrobes.

#### WET ROOM

6' 9" x 4' 11" (2.07m x 1.51m) Fitted with a three piece suite comprising walk in shower, pedestal wash hand basin and low-level WC, tiled surround, heated towel rail and extractor fan.

#### ADDITIONAL INFORMATION

Exclusively for over 60's this retirement property is set in purpose built development offering all the benefits of retirement living. Available on a 'Lifetime' long term assured tenancy for your added peace of mind.

#### **EXTERNAL**

To the front of the property there are beautiful well maintained gardens and a communal entrance with a intercom. There is allocated parking to the rear.











### **Ground Floor**



EPC TO FOLLOW