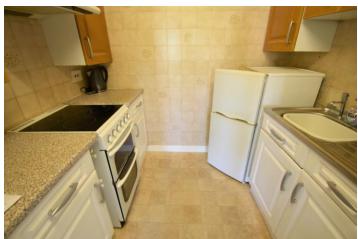

#### **KITCHEN**

7' 3" x 5' 7" (2.21m x 1.71m) Fitted with a matching range of base and eye level units with worktop space over and drawers, stainless steel sink unit with single drainer and mixer tap, part tiled walls, space for oven and fridge/freezer, plumbed for automatic washing machine.