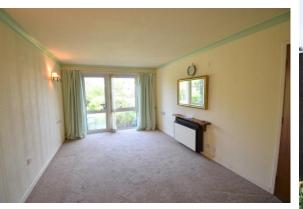

#### LOUNGE/DINER

15' 0" x 10' 6" (4.58m x 3.22m) Double glazed French patio doors to front over looking communal gardens, storage heater, fitted carpets. Open planned to:-