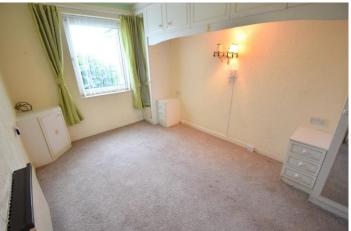

#### MASTER BEDROOM

11' 11" x 8' 9" (3.64m x 2.69m) Double glazed window to front, storage heater, fitted carpets & fitted wardrobes.