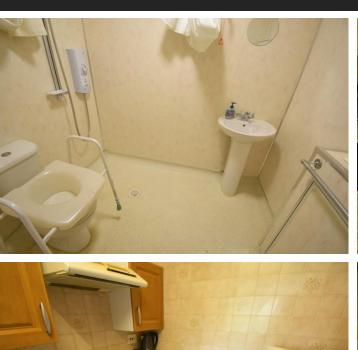

#### WET ROOM

6' 9" x 4' 11" (2.07m x 1.51m) Fitted with a three piece suite comprising walk in shower, pedestal wash hand basin and low-level WC, tiled surround, heated towel rail and extractor fan.