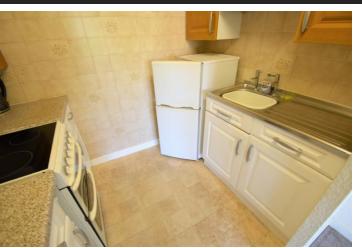

#### **KITCHEN**

7' 3" x 5' 7" (2.21m x 1.71m) Fitted with a matching range of base and eye level units with worktop space over and drawers, stainless steel sink unit with single drainer and mixer tap, part tiled walls, space for oven and fridge/freezer, plumbed for automatic washing machine.