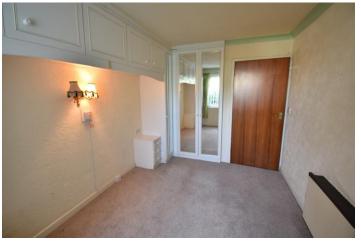

#### MASTER BEDROOM

11' 11" x 8' 9" (3.64m x 2.69m) Double glazed window to front, storage heater, fitted carpets & fitted wardrobes.