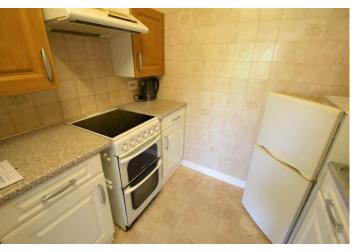

#### **KITCHEN**

7' 3" x 5' 7" (2.21m x 1.71m) Fitted with a matching range of base and eye level units with worktop space over and drawers, stainless steel sink unit with single drainer and mixer tap, part tiled walls, space for oven and fridge/freezer, plumbed for automatic washing machine.