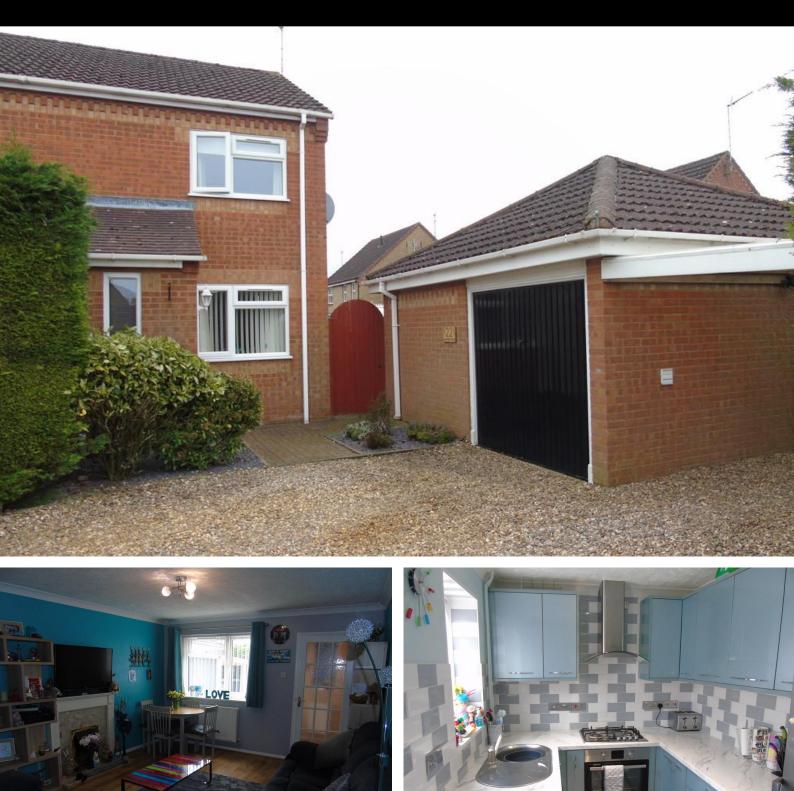

## Seathwaite Road, King's Lynn

- TWO BEDROOM HOUSE
- POPULAR LOCATION
- GARAGE & CARPORT

Deposit: £890 Council Tax Band: Type: Unfurnished Property Reference: 10173 Landlord Requirment: No smokers

£775 pcm

GARDEN

Brittons are proud to offer this TWO BEDROOM SEMI -DETACHED HOUSE with garage and carport. The property benefits from gas central heating and uPVC double glazing. The accommodation is arranged over two floors comprising entrance porch, lounge, kitchen on the ground floor with two bedrooms and bathroom on the first floor. Outside offers, garage, carport and rear garden. Available September. EPC D. VIRTUAL TOUR AVAILABLE.