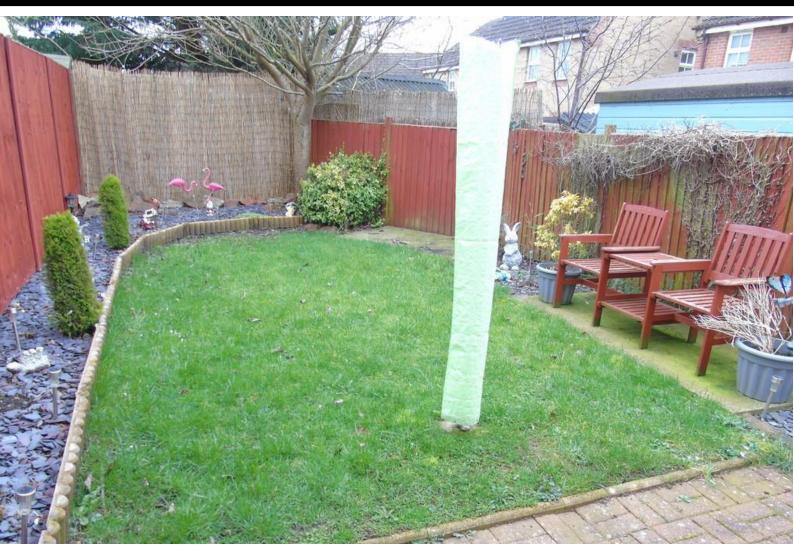

GARDEN

Brittons are proud to offer this TWO BEDROOM SEMI -DETACHED HOUSE with garage and carport. The property benefits from gas central heating and uPVC double glazing. The accommodation is arranged over two floors comprising entrance porch, lounge, kitchen on the ground floor with two bedrooms and bathroom on the first floor. Outside offers, garage, carport and rear garden. Available September. EPC D. VIRTUAL TOUR AVAILABLE.