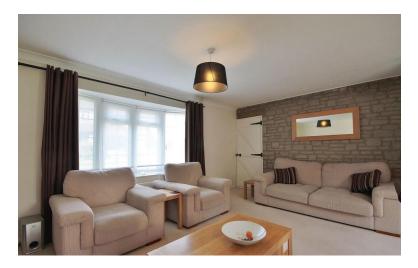

## Property Description

This spacious three bedroom mid terrace house is presented to a high standard throughout and available fully furnished. On bus route to City Centre and mainline station. Master bedroom with wardrobes, Two good size single bedrooms with fitted wardrobes, Bathroom with shower over, Separate WC, Living/dining room with french doors to garden, Fully fitted Kitchen with electric oven, ceramic hob, washing machine and dishwasher, Gas CH, Lovely enclosed rear garden, Garage and off street parking for a small car.