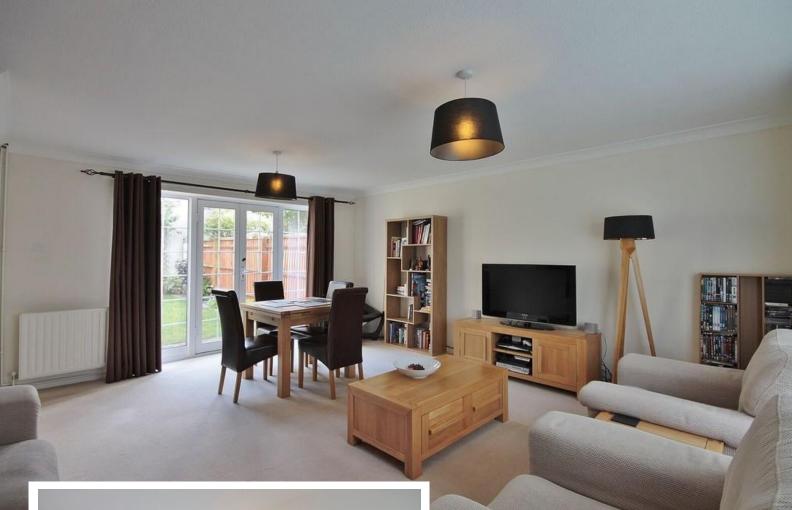

## Property Description

This spacious three bedroom mid terrace house is presented to a high standard throughout and available fully furnished. On bus route to City Centre and mainline station. Master bedroom with wardrobes, Two good size single bedrooms with fitted wardrobes, Bathroom with shower over, Separate WC, Living/dining room with french doors to garden, Fully fitted Kitchen with electric oven, ceramic hob, washing machine and dishwasher, Gas CH, Lovely enclosed rear garden, Garage and off street parking for a small car.