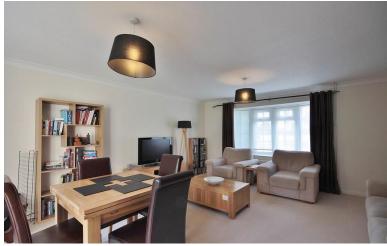

## Property Description

This spacious three bedroom mid terrace house is presented to a high standard throughout and available fully furnished. On bus route to City Centre and mainline station. Master bedroom with wardrobes, Two good size single bedrooms with fitted wardrobes, Bathroom with shower over, Separate WC, Living/dining room with french doors to garden, Fully fitted Kitchen with electric oven, ceramic hob, washing machine and dishwasher, Gas CH, Lovely enclosed rear garden, Garage and off street parking for a small car.