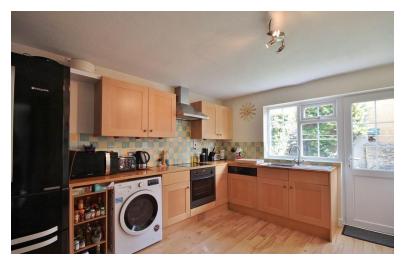

## Property Description

This spacious three bedroom mid terrace house is presented to a high standard throughout and available fully furnished. On bus route to City Centre and mainline station. Master bedroom with wardrobes, Two good size single bedrooms with fitted wardrobes, Bathroom with shower over, Separate WC, Living/dining room with french doors to garden, Fully fitted Kitchen with electric oven, ceramic hob, washing machine and dishwasher, Gas CH, Lovely enclosed rear garden, Garage and off street parking for a small car.