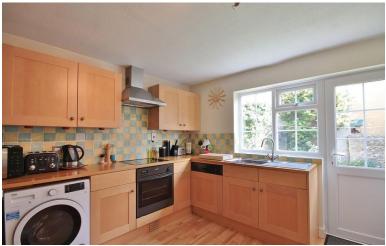

## Property Description

This spacious three bedroom mid terrace house is presented to a high standard throughout and available fully furnished. On bus route to City Centre and mainline station. Master bedroom with wardrobes, Two good size single bedrooms with fitted wardrobes, Bathroom with shower over, Separate WC, Living/dining room with french doors to garden, Fully fitted Kitchen with electric oven, ceramic hob, washing machine and dishwasher, Gas CH, Lovely enclosed rear garden, Garage and off street parking for a small car.