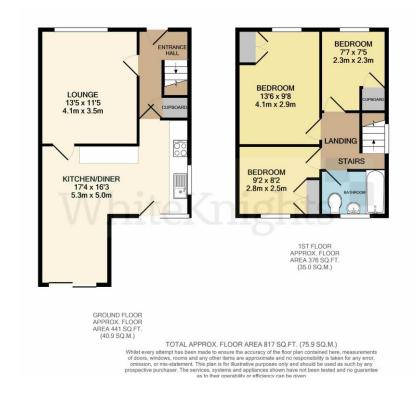

## \*\*ZERO DEPOSIT OPTION AVAILABLE\*\*

Located in a traffic free setting in the popular South Lake area of Woodley is this well presented three bedroom family home. The property has been extended to the ground floor and comprises a front aspect living room, kitchen/dining room to the rear of the property which is L-shaped, the kitchen area having recently been re-fitted with a full range of appliances and doors overlooking the rear garden. Stairs lead from the entrance hall to three first floor bedrooms and a re-fitted family bathroom. Outside, the property is set in a walk-way position with a small garden to the front, side access and an enclosed rear garden. There is a garage to the rear of the property with parking space beyond. Available 1st September on an unfurnished basis. Pets will be considered. Council Tax Band C.