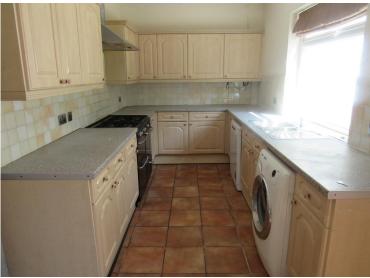

11 Aldwick Road, Beddington, Surrey, CR0 4PN | Guide Price £595,000

This detached chalet house is located in a residential cul de sac and offered for sale with no onward chain. The property benefits from a spacious lounge and an open plan kitchen/diner. Upstairs there are three good size bedroom, two benefit from a 'Jack and Jill' shower room. Other features include a ground floor bathroom, off street parking and a good size rear garden with workshop/games room. Viewing advised.

## **ENTRANCE HALL**

LOUNGE23' 10" x 14' 5" (7.26m x 4.39m)

KITCHEN/DINER 23' 8" x 11' 8" (7.21m x 3.56m)

**BATHROOM** 

STAIRS TO FIRST FLOOR

**BEDROOM 1** 14' 9" x 13' 2" (4.5m x 4.01m)

**BEDROOM 2** 13' 3" x 11' 11 max" (4.04m x 3.63m)