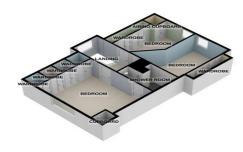

1ST FLOOR 594 sq.ft. (55.1 sq.m.) approx.

TOTAL FLOOR AREA: 1504 sq.ft. (139.7 sq.m.) approx.

For illustrative purposes only. Decorative finishes, fixtures, fittings and furnishings do not represent the current state of the property. Measurements are approximate. Not to scale. Made with Metropks © 2021.

## **ENTRANCE HALL**

LOUNGE23' 10" x 14' 5" (7.26m x 4.39m)

KITCHEN/DINER 23' 8" x 11' 8" (7.21m x 3.56m)

**BATHROOM** 

STAIRS TO FIRST FLOOR

**BEDROOM 1** 14' 9" x 13' 2" (4.5m x 4.01m)

**BEDROOM 2** 13' 3" x 11' 11 max" (4.04m x 3.63m)

**BEDROOM 3** 12' 10 max" x 7' 11" (3.91m x 2.41m)

JACK AND JILL SHOWER ROOM

WORKSHOP/GAMES ROOM

OFF STREET PARKING

NO CHAIN

**CLOSE TO WADDON STATION** 

**CUL DE SAC LOCATION** 