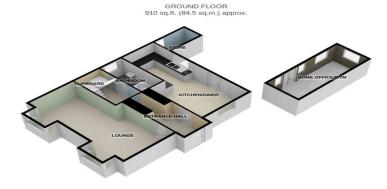

1ST FLOOR 594 sq.ft. (55.1 sq.m.) approx.

TOTAL FLOOR AREA: 1504 sq.ft. (139.7 sq.m.) approx.

For illustrative purposes only. Decorative finishes, fixtures, fittings and furnishings do not represent the current state of the property. Measurements are approximate. Not to scale. Made with Metropks © 2021.

## **ENTRANCE HALL**

LOUNGE23' 10" x 14' 5" (7.26m x 4.39m)

KITCHEN/DINER 23' 8" x 11' 8" (7.21m x 3.56m)

**BATHROOM** 

STAIRS TO FIRST FLOOR

**BEDROOM 1** 14' 9" x 13' 2" (4.5m x 4.01m)

**BEDROOM 2** 13' 3" x 11' 11 max" (4.04m x 3.63m)

**BEDROOM 3** 12' 10 max" x 7' 11" (3.91m x 2.41m)

JACK AND JILL SHOWER ROOM

WORKSHOP/GAMES ROOM

OFF STREET PARKING

NO CHAIN

**CLOSE TO WADDON STATION** 

**CUL DE SAC LOCATION** 