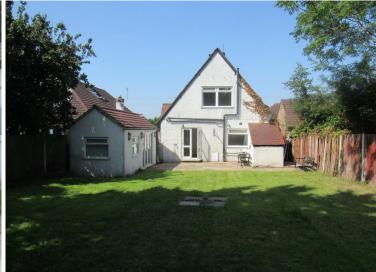

11 Aldwick Road, Beddington, Surrey, CR0 4PN | Guide Price £595,000

This detached chalet house is located in a residential cul de sac and offered for sale with no onward chain. The property benefits from a spacious lounge and an open plan kitchen/diner. Upstairs there are three good size bedroom, two benefit from a 'Jack and Jill' shower room. Other features include a ground floor bathroom, off street parking and a good size rear garden with workshop/games room. Viewing advised.

**BEDROOM 3** 12' 10 max" x 7' 11" (3.91m x 2.41m)

JACK AND JILL SHOWER ROOM

WORKSHOP/GAMES ROOM

OFF STREET PARKING

NO CHAIN

**CLOSE TO WADDON STATION** 

**CUL DE SAC LOCATION** 