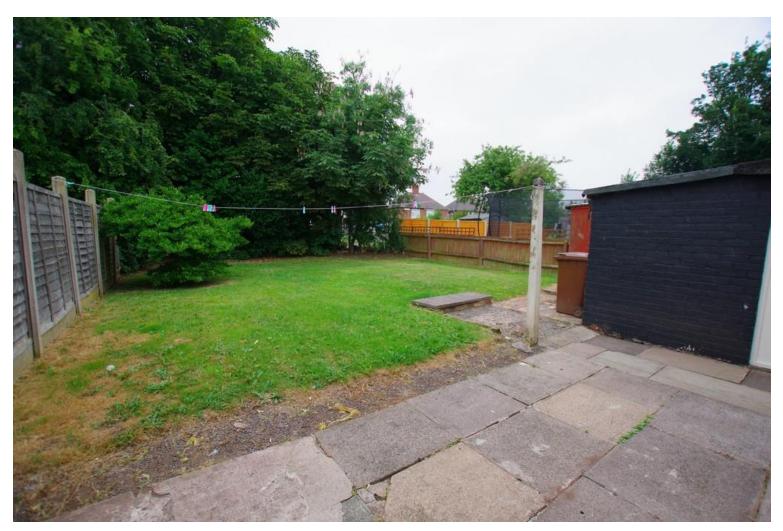

The family bathroom comprises bath with electric shower above, pedestal wash basin an allow flush WC.

Outside, the property stands back from the road beyond a good sized front garden and driveway providing ample parking for numerous vehicles. To the rear of the property is an established rear garden. To the side of the property, immediately accessed from the home are two excellent brick stores and a WC.