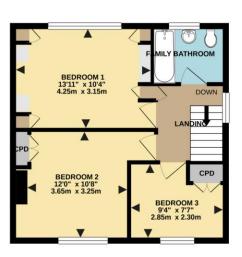

On the first floor there are three bedrooms, with the principal having fitted bedroom furniture, as well as the second bedroom also having a built-in wardrobe and tiled ornamental fireplace. The third bedroom has an over stairs storage cupboard.

The family bathroom comprises bath with electric shower above, pedestal wash basin an allow flush WC.

Outside, the property stands back from the road beyond a good sized front garden and driveway providing ample parking for numerous vehicles. To the rear of the property is an established rear garden. To the side of the property, immediately accessed from the home are two excellent brick stores and a WC.