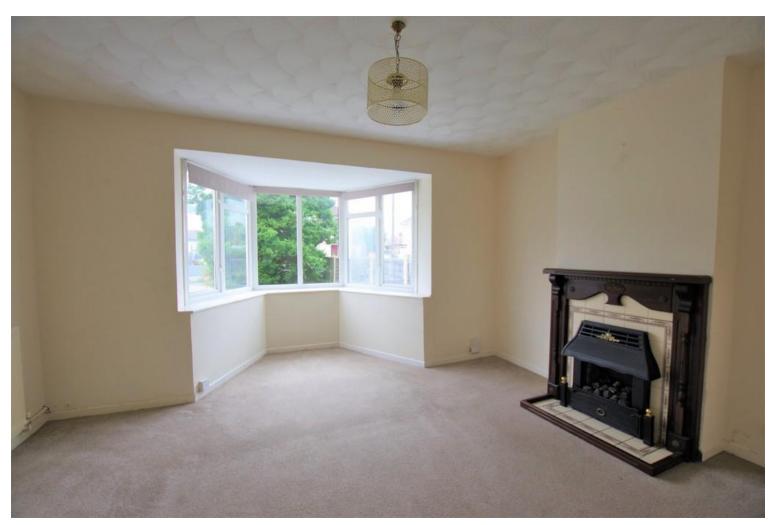

## **Accommodation**

There is a reception hall with stairs rising to the first floor landing and ground floor doors leading to a lounge which enjoys a front-facing bay window and additional fire surround with tiled inset and coal effect gas fire. An archway leads to a separate dining room.