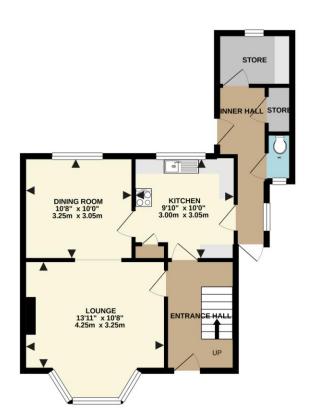

## **Accommodation**

There is a reception hall with stairs rising to the first floor landing and ground floor doors leading to a lounge which enjoys a front-facing bay window and additional fire surround with tiled inset and coal effect gas fire. An archway leads to a separate dining room.

The kitchen is fitted with an attractive range of high and low level units with contrasting granite effect work surfaces and a stainless-steel sink and drainer unit. A window overlooks the garden and there is a wall-mounted gas boiler which was fitted approximately three months ago.