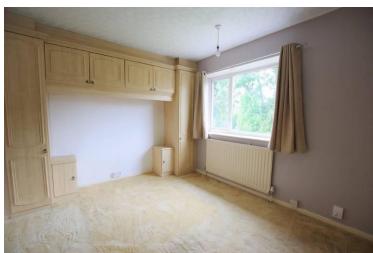

On the first floor there are three bedrooms, with the principal having fitted bedroom furniture, as well as the second bedroom also having a built-in wardrobe and tiled ornamental fireplace. The third bedroom has an over stairs storage cupboard.