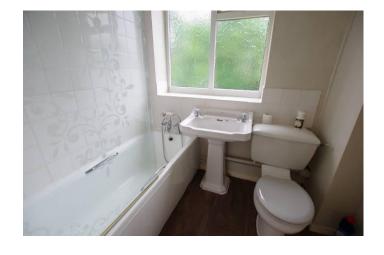

The family bathroom comprises bath with electric shower above, pedestal wash basin an allow flush WC.

Outside, the property stands back from the road beyond a good sized front garden and driveway providing ample parking for numerous vehicles. To the rear of the property is an established rear garden. To the side of the property, immediately accessed from the home are two excellent brick stores and a WC.