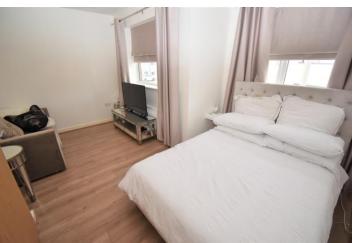

#### **BEDROOM ONE**

 $14' \ 6" \ x \ 9' \ 11" \ (4.43m \ x \ 3.04m)$  Two double glazed windows to front, radiator & fitted carpet.

#### **BEDROOM TWO**

14' 7" x 7' 9" (4.47m x 2.37m) Currently used as a dressing room, double glazed window to rear, radiator & fitted carpet.

#### BEDROOM THREE

11' 10" x 6' 8" (3.63m x 2.04m) Double glazed windows to rear, radiator & fitted carpet.