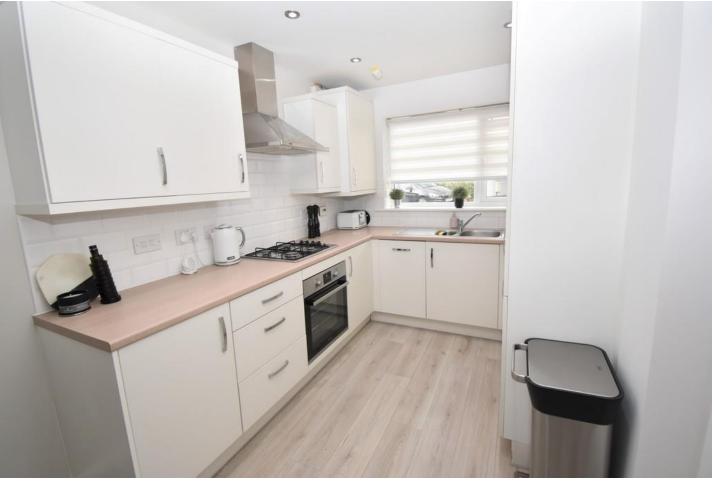

#### LOUNGE/KITCHEN/DINER

30' 2" x 14' 5" (9.21m x 4.40m) Measured in two areas (Lounge 5.16m x 4.40m) Kitchen (2.85m x 2.22m) Brilliantly spacious living area fitted with a matching base and eye level units with worktop space over and drawers, 1+1/2 bowl stainless steel sink unit with single drainer and mixer tap, plumbing for washing machine, space for fridge/freezer, built-in electric oven, built-in four ring gas hob with extractor hood over, double glazed window to front, radiator, open plan through to dining area, leading on to lounge area which has double glazed French doors to rear garden.