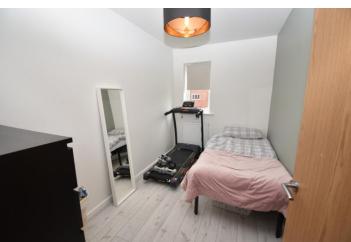

#### BEDROOM THREE

11' 10" x 6' 8" (3.63m x 2.04m) Double glazed windows to rear, radiator & fitted carpet.