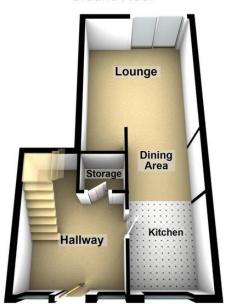

#### **HALLWAY**

Double glazed window and door to front, radiator, storage cupboard, staircase leading to first floor.

#### LOUNGE/KITCHEN/DINER

30' 2" x 14' 5" (9.21m x 4.40m) Measured in two areas (Lounge 5.16m x 4.40m) Kitchen (2.85m x 2.22m) Brilliantly spacious living area fitted with a matching base and eye level units with worktop space over and drawers, 1+1/2 bowl stainless steel sink unit with single drainer and mixer tap, plumbing for washing machine, space for fridge/freezer, built-in electric oven, built-in four ring gas hob with extractor hood over, double glazed window to front, radiator, open plan through to dining area, leading on to lounge area which has double glazed French doors to rear garden.

### **Ground Floor**