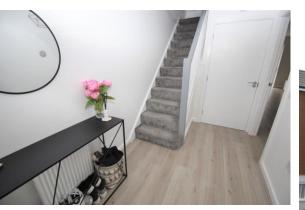

#### **HALLWAY**

Double glazed window and door to front, radiator, storage cupboard, staircase leading to first floor.

#### LANDING

Fitted carpets, built in storage cupboard and access to all first floor rooms.