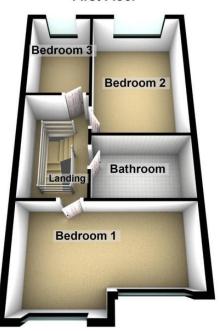

#### LANDING

Fitted carpets, built in storage cupboard and access to all first floor rooms.

#### **BEDROOM ONE**

 $14' \ 6" \ x \ 9' \ 11" \ (4.43m \ x \ 3.04m)$  Two double glazed windows to front, radiator & fitted carpet.

#### **BEDROOM TWO**

14' 7" x 7' 9" (4.47m x 2.37m) Currently used as a dressing room, double glazed window to rear, radiator & fitted carpet.

#### BEDROOM THREE

11' 10" x 6' 8" (3.63m x 2.04m) Double glazed windows to rear, radiator & fitted carpet.

#### BATHROOM

7' 5" x 5' 7" (2.28m x 1.71m) Fitted with a modern three piece suite comprising panelled bath with shower over, pedestal wash hand basin and low-level WC, tiled surround, heated towel rail, vinyl flooring.

### First Floor

%epcGraph\_c\_1\_334%