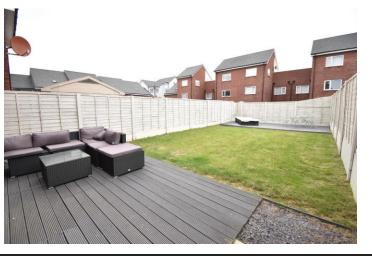

## GARDENS

The rear garden leads perfectly off the lounge, a decked area surrounds a lawned space. There is also access to the rear via gated access to the side.