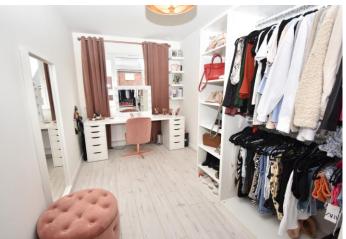

#### **BEDROOM TWO**

14' 7" x 7' 9" (4.47m x 2.37m) Currently used as a dressing room, double glazed window to rear, radiator & fitted carpet.