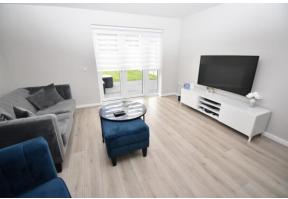

#### LOUNGE/KITCHEN/DINER

30' 2" x 14' 5" (9.21m x 4.40m) Measured in two areas (Lounge 5.16m x 4.40m) Kitchen (2.85m x 2.22m) Brilliantly spacious living area fitted with a matching base and eye level units with worktop space over and drawers, 1+1/2 bowl stainless steel sink unit with single drainer and mixer tap, plumbing for washing machine, space for fridge/freezer, built-in electric oven, built-in four ring gas hob with extractor hood over, double glazed window to front, radiator, open plan through to dining area, leading on to lounge area which has double glazed French doors to rear garden.