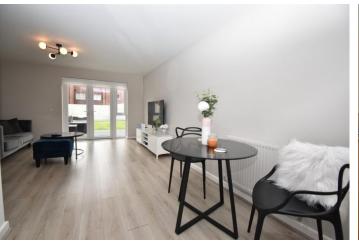

#### LOUNGE/KITCHEN/DINER

30' 2" x 14' 5" (9.21m x 4.40m) Measured in two areas (Lounge 5.16m x 4.40m) Kitchen (2.85m x 2.22m) Brilliantly spacious living area fitted with a matching base and eye level units with worktop space over and drawers, 1+1/2 bowl stainless steel sink unit with single drainer and mixer tap, plumbing for washing machine, space for fridge/freezer, built-in electric oven, built-in four ring gas hob with extractor hood over, double glazed window to front, radiator, open plan through to dining area, leading on to lounge area which has double glazed French doors to rear garden.

## GARDENS

The rear garden leads perfectly off the lounge, a decked area surrounds a lawned space. There is also access to the rear via gated access to the side.