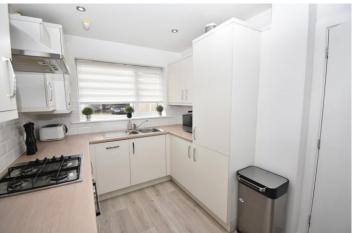

#### LOUNGE/KITCHEN/DINER

30' 2" x 14' 5" (9.21m x 4.40m) Measured in two areas (Lounge 5.16m x 4.40m) Kitchen (2.85m x 2.22m) Brilliantly spacious living area fitted with a matching base and eye level units with worktop space over and drawers, 1+1/2 bowl stainless steel sink unit with single drainer and mixer tap, plumbing for washing machine, space for fridge/freezer, built-in electric oven, built-in four ring gas hob with extractor hood over, double glazed window to front, radiator, open plan through to dining area, leading on to lounge area which has double glazed French doors to rear garden.