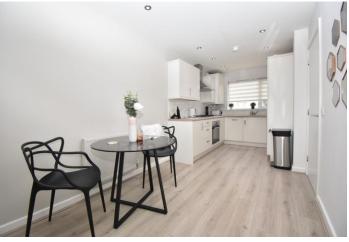

#### LOUNGE/KITCHEN/DINER

30' 2" x 14' 5" (9.21m x 4.40m) Measured in two areas (Lounge 5.16m x 4.40m) Kitchen (2.85m x 2.22m) Brilliantly spacious living area fitted with a matching base and eye level units with worktop space over and drawers, 1+1/2 bowl stainless steel sink unit with single drainer and mixer tap, plumbing for washing machine, space for fridge/freezer, built-in electric oven, built-in four ring gas hob with extractor hood over, double glazed window to front, radiator, open plan through to dining area, leading on to lounge area which has double glazed French doors to rear garden.