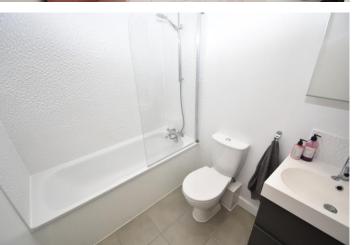

#### BATHROOM

7' 5" x 5' 7" (2.28m x 1.71m) Fitted with a modern three piece suite comprising panelled bath with shower over, pedestal wash hand basin and low-level WC, tiled surround, heated towel rail, vinyl flooring.