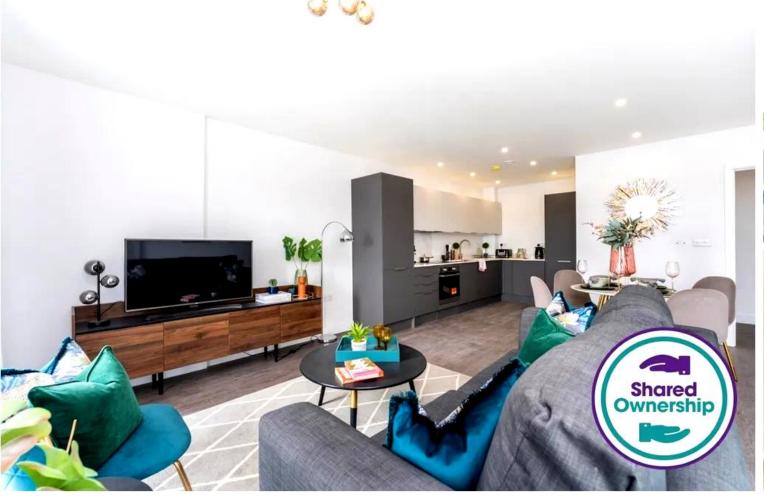

## Dover Court | Southall | UB2 5AE

A Stunning Brand New 2 Bedroom Flat available in Southall. This first floor flat has a spacious open plan living room and kitchen, perfect for entertaining friends and family. The flat has a contemporary and stylish bespoke kitchen by magnet. Each kitchen has been designed for each individual apartment. The kitchen has grey gloss cabinet doors, quartz worktops, upstands and splashbacks. In addition, to energy efficient integrated appliances. The bathroom is elegant and modern. Each Bathroom features rak washbasins, chrome Crosswater mixer taps and valves. As well as Hansgrohe overhead showers, vado hand showers and soft closing toilets. In addition to spacious double bedrooms. The development has a communal garden located on the first floor. As well as a balcony for each flat. There is also a lift for accessibility. Dover Court is located within walking distance to Southall Station.