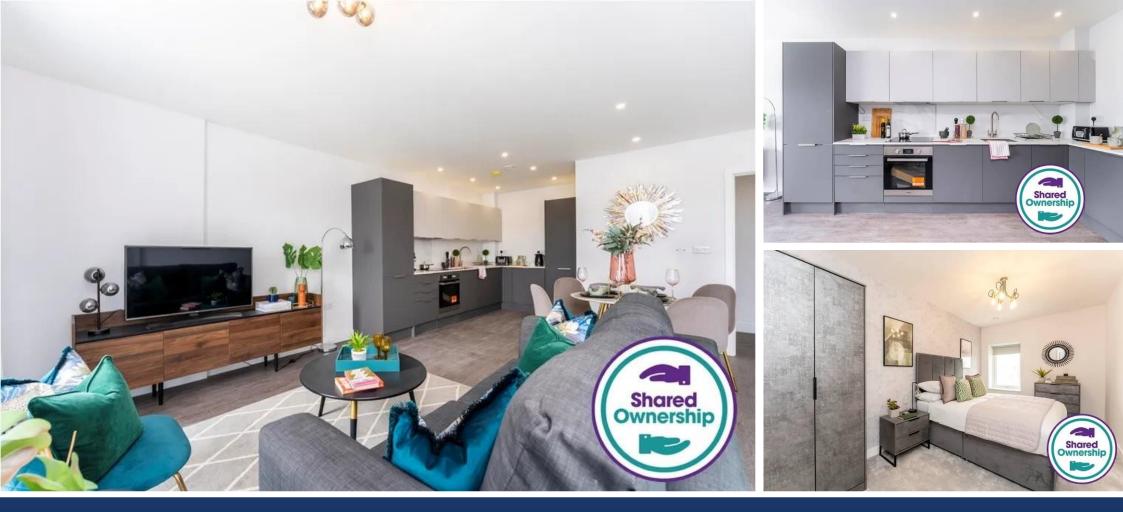

## Dover Court | Southall | UB2 5AL

A Stunning Brand New 1 Bedroom Flat available in Southall. This first floor flat has a spacious open plan living room and kitchen, perfect for entertaining friends and family. The flat has a contemporary and stylish bespoke kitchen by magnet. Each kitchen has been designed for each individual apartment. The kitchen has grey gloss cabinet doors, quartz worktops, upstands and splashbacks. In addition, to energy efficient integrated appliances. The bathrooms are elegant and modern. Each Bathroom features rak washbasins, chrome Crosswater mixer taps and valves. As well as Hansgrohe overhead showers, vado hand showers and soft closing toilets. In addition to spacious double bedrooms. The development has a communal garden located on the first floor. As well as a balcony for each flat. There is also a lift for accessibility.