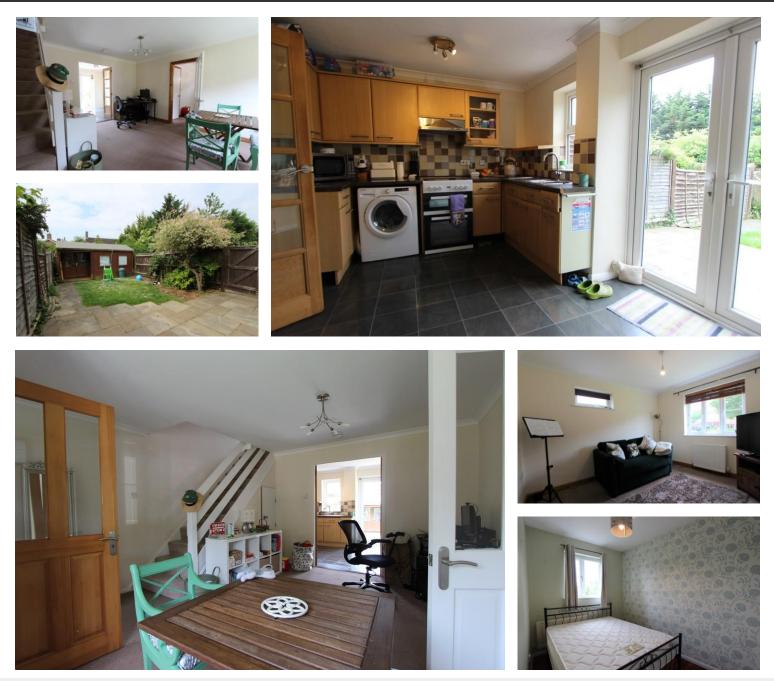

tel: 01462 455434 • email: info@djlettings.co.uk • www.djlettings.co.uk

3 bedroom semi-detached house close to Hitchin train station. The property comprises of two double bedrooms (one with a built in wardrobe), a single bedroom, two reception rooms, a toilet, a bathroom with shower over bath, a kitchen with white goods included, a good sized garden with a shed that has power. Off street parking space included.