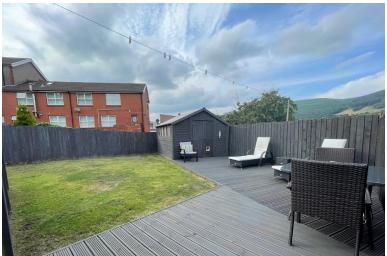

#### REAR GARDEN

Step out onto a large patio area with steps leading down to a spacious decked/grassed area. Large wooden storage shed. Wooden privacy fencing all around. Beautiful views of the local mountains.