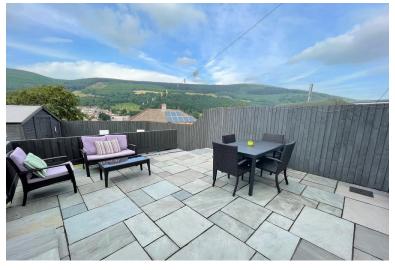

#### REAR GARDEN

Step out onto a large patio area with steps leading down to a spacious decked/grassed area. Large wooden storage shed. Wooden privacy fencing all around. Beautiful views of the local mountains.