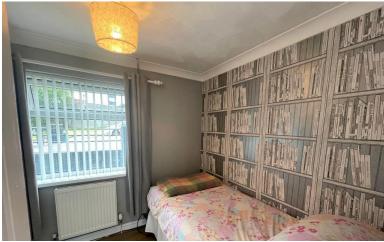

#### BEDROOM 3

9' 4" (2.85m UPVC Window to front. Smooth emulsion ceiling with coving. Smooth emulsion walls Laminate floor. Radiator and power points

#### BEDROOM 2

13' 10" x 11' 2" (4.23m x 3.41m) Good size double room with UPVC window to front Smooth emulsion ceilings with coving and smooth walls papered featured walls Laminate floor Radiator and power points

#### BEDROOM 1

11' 8"  $\times$  8' 9" (3.56m  $\times$  2.68m) Smooth emulsion ceilings with coving and smooth emulsion walls.

Large UPV window to rear with fabulous panoramic views. Laminate floor

Wall to wall large mirror fitted wardrobes Radiator and power points