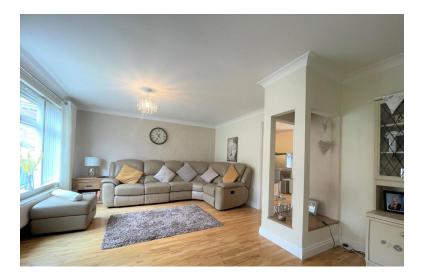

#### LIVING ROOM 1

20' 1" x 12' 5" (6.14m x 3.8 m) Spacious living room with smooth emulsion ceilings with coving. Smooth emulsion walls with feature wall papered wall. UPVC window to front. Real oak flooring. Double doors to kitchen/diner. Radiator. Power sockets

#### LIVING ROOM 2

13' 10" x 7' 4" (4.24m x 2.25m) UPVC window to rear. Laminate floor. Radiator & power points

Plumbing for washing

Room has potential to be used as playroom/teenagers den. Extra living space