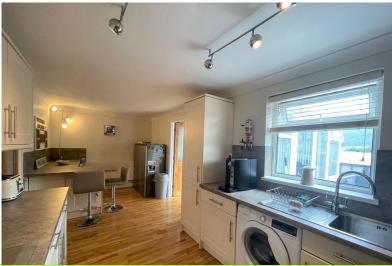

#### KITCHEN/BREAKFAST ROOM

19' 11" x 8' 5" (6.08 m x 2.58 m) Cream fitted kitchen with real oak flooring. Laminate worktops and splashbacks to match

Large breakfast bar and space opposite for freestanding fridge/freezer. Smooth emulsion ceiling with coving and smooth emulsion walls

UPVC window to rear and half glass double doors leading to conservatory

Radiator and power points