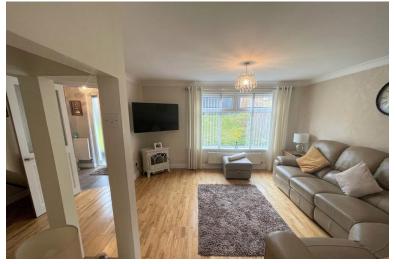

#### LIVING ROOM 1

20' 1" x 12' 5" (6.14m x 3.8 m) Spacious living room with smooth emulsion ceilings with coving. Smooth emulsion walls with feature wall papered wall. UPVC window to front. Real oak flooring. Double doors to kitchen/diner. Radiator. Power sockets