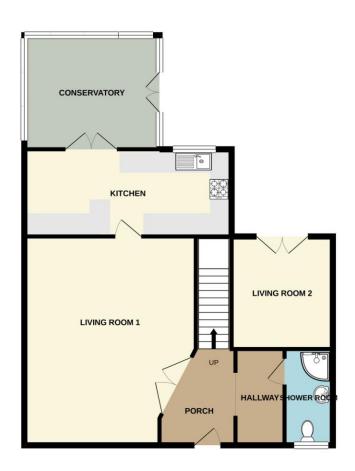

#### HALLWAY

9' 9" x 3' 6" (2.99m x 1.07m) Enter property through half glass UPVC Front Door into light airy hallway.

Smooth emulsion ceiling with coving and smooth emulsion walls

Laminate floor Doors leading to living rooms and shower room. Stairs to first floor

#### LIVING ROOM 1

20' 1" x 12' 5" (6.14m x 3.8 m) Spacious living room with smooth emulsion ceilings with coving. Smooth emulsion walls with feature wall papered wall. UPVC window to front. Real oak flooring. Double doors to kitchen/diner. Radiator. Power sockets

#### LIVING ROOM 2

13' 10" x 7' 4" (4.24m x 2.25m) UPVC window to rear. Laminate floor. Radiator & power points

Plumbing for washing

Room has potential to be used as playroom/teenagers den. Extra living space

#### KITCHEN/BREAKFAST ROOM

19' 11" x 8' 5" (6.08 m x 2.58 m) Cream fitted kitchen with real oak flooring. Laminate worktops and splashbacks to match

Large breakfast bar and space opposite for freestanding fridge/freezer. Smooth emulsion ceiling with coving and smooth emulsion walls

#### DOWNSTAIRS SHOWER ROOM

7' 1" x 2' 10" (2.18m x 0.88m) Shower Room with UPVC window to front with freestanding corner shower , we and basin

Smooth emulsion ceilings and walls Tiled splashback Laminate floor

#### **CONSERVATORY**

13' 0" x 11' 9" (3.98m x 3.6m) Large Conservatory Currently used as a dining/ living space.

UPVC windows on 3 sides showing off beautiful views of the garden and mountain side beyond

GROUND FLOOR 1ST FLOOR

who are very descript mode access that or the access of the second process and a construction of doors, windows, comes and any other items are approximate and no responsibility is taken for any error, omission or mis-statement. This plan is for illustrative purposes only and should be used as such by any prospective purchaser. The services, systems and appliances shown have not been tested and no guarantee as to their operability or efficiency; can be given.