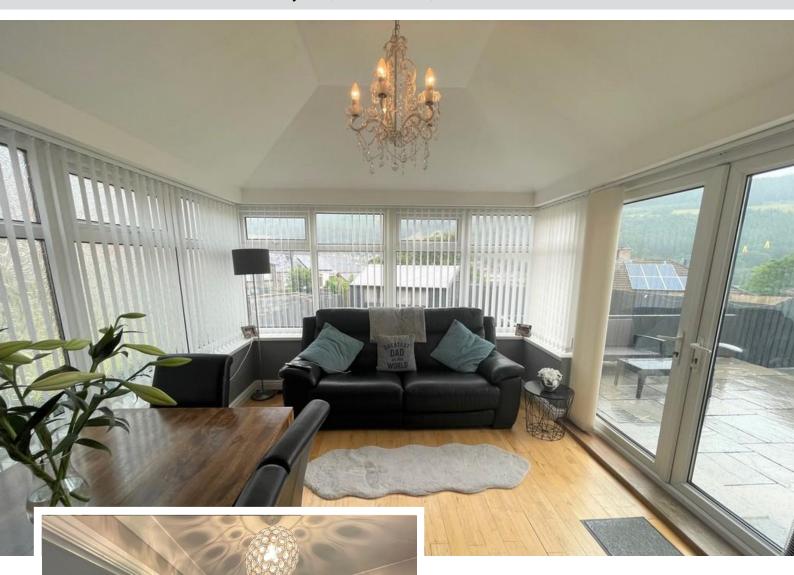

#### **CONSERVATORY**

13' 0" x 11' 9" (3.98m x 3.6m) Large Conservatory Currently used as a dining/ living space.

UPVC windows on 3 sides showing off beautiful views of the garden and mountain side beyond