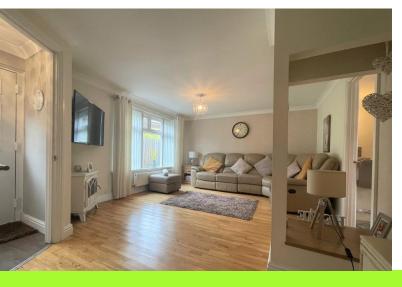

#### LIVING ROOM 1

20' 1" x 12' 5" (6.14m x 3.8 m) Spacious living room with smooth emulsion ceilings with coving. Smooth emulsion walls with feature wall papered wall. UPVC window to front. Real oak flooring. Double doors to kitchen/diner. Radiator. Power sockets