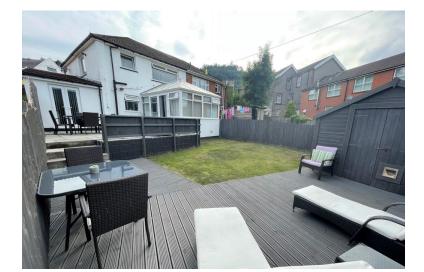

#### REAR GARDEN

Step out onto a large patio area with steps leading down to a spacious decked/grassed area. Large wooden storage shed. Wooden privacy fencing all around. Beautiful views of the local mountains.