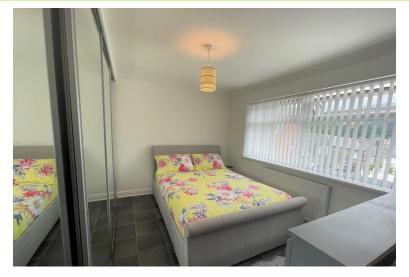

#### BEDROOM 2

13' 10" x 11' 2" (4.23m x 3.41m) Good size double room with UPVC window to front Smooth emulsion ceilings with coving and smooth walls papered featured walls Laminate floor Radiator and power points

#### BEDROOM 3

9' 4" (2.85m UPVC Window to front. Smooth emulsion ceiling with coving. Smooth emulsion walls Laminate floor. Radiator and power points