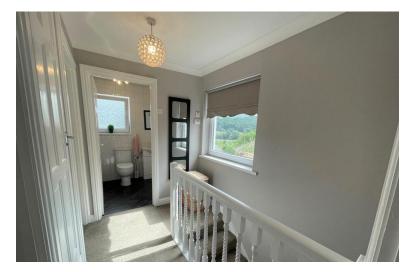

#### LANDING

8' 2" x 5' 4" (2.49m x 1.64m) Smooth ceilings with covering and smooth emuls ion walls. Carpeted. Doors leading to bathroom and all room

#### BATHROOM

7' 10" x 5' 6" (2.41m x 1.68m) Smooth Emulsion ceilings and walls

3 Piece white bathroom suite Laminate floor and radiator White tiles floor to ceiling

UPVC window to rear