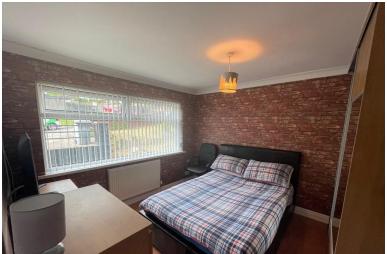

#### BEDROOM 1

11' 8"  $\times$  8' 9" (3.56m  $\times$  2.68m) Smooth emulsion ceilings with coving and smooth emulsion walls.

Large UPV window to rear with fabulous panoramic views. Laminate floor

Wall to wall large mirror fitted wardrobes Radiator and power points