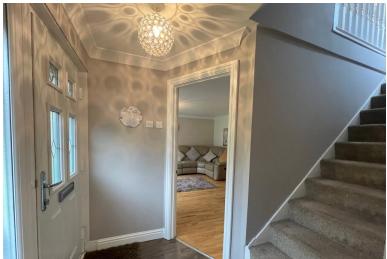

#### HALLWAY

9' 9" x 3' 6" (2.99m x 1.07m) Enter property through half glass UPVC Front Door into light airy hallway.

Smooth emulsion ceiling with coving and smooth emulsion walls

Laminate floor Doors leading to living rooms and shower room. Stairs to first floor