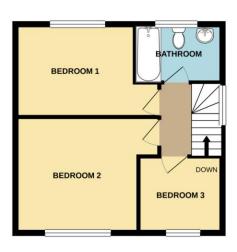

#### LANDING

8' 2" x 5' 4" (2.49m x 1.64m) Smooth ceilings with covering and smooth emuls ion walls. Carpeted. Doors leading to bathroom and all room

#### BATHROOM

7' 10" x 5' 6" (2.41m x 1.68m) Smooth Emulsion ceilings and walls

3 Piece white bathroom suite Laminate floor and radiator White tiles floor to ceiling

UPVC window to rear

#### BEDROOM 1

11' 8"  $\times$  8' 9" (3.56m  $\times$  2.68m) Smooth emulsion ceilings with coving and smooth emulsion walls.

Large UPV window to rear with fabulous panoramic views. Laminate floor

Wall to wall large mirror fitted wardrobes Radiator and power points

#### BEDROOM 2

13' 10" x 11' 2" (4.23m x 3.41m) Good size double room with UPVC window to front Smooth emulsion ceilings with coving and smooth walls papered featured walls Laminate floor Radiator and power points

#### BEDROOM 3

9' 4" (2.85m UPVC Window to front. Smooth emulsion ceiling with coving. Smooth emulsion walls Laminate floor. Radiator and power points