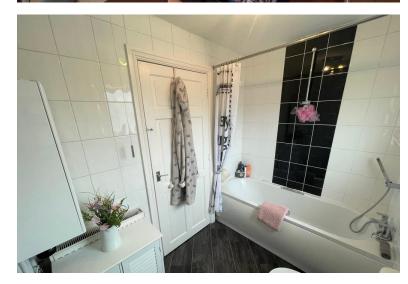

#### BATHROOM

7' 10" x 5' 6" (2.41m x 1.68m) Smooth Emulsion ceilings and walls

3 Piece white bathroom suite Laminate floor and radiator White tiles floor to ceiling

UPVC window to rear