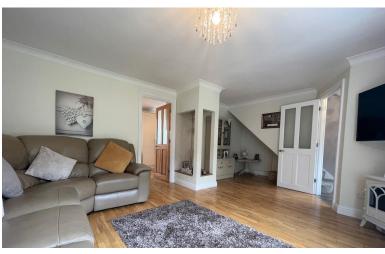

#### LIVING ROOM 1

20' 1" x 12' 5" (6.14m x 3.8 m) Spacious living room with smooth emulsion ceilings with coving. Smooth emulsion walls with feature wall papered wall. UPVC window to front. Real oak flooring. Double doors to kitchen/diner. Radiator. Power sockets

#### HALLWAY

9' 9" x 3' 6" (2.99m x 1.07m) Enter property through half glass UPVC Front Door into light airy hallway.

Smooth emulsion ceiling with coving and smooth emulsion walls

Laminate floor Doors leading to living rooms and shower room. Stairs to first floor