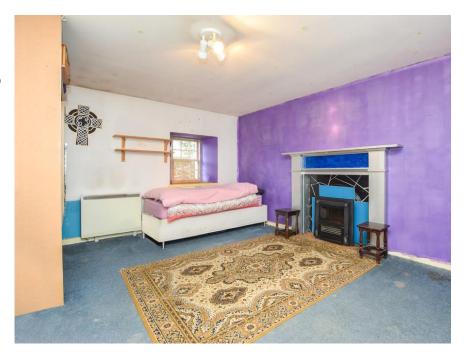

# Property summary

Next Home are delighted to bring to the market this 2 bedroom detached cottage situated in the quiet village of Blackford.

The property is set over 2 levels and comprises: Entrance hall, lounge, sitting room, kitchen, 2 double bedrooms, family bathroom, W/C and an attic room.

#### Property Room Sizes

HALL

LOUNGE 15' 2" X 11' 2" (4.62M X 3.4M)

KITCHEN 10' 9" X 6'8" (3.28M X 2.03M)

SITTING ROOM 11' 2" X 9' 4" (3.4M X 2.84M)

BEDROOM 15' 3" X 12' 5" (4.65M X 3.78M)

BEDROOM 10' 4" X 9' 1" (3.15M X 2.77M)