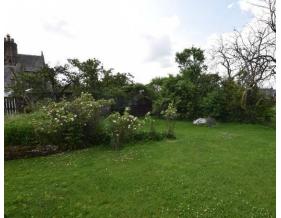

There is off street parking to the side of the property via a driveway and a large fully enclosed rear garden with mature shrubbery, patio area and lawn.

There is also a timber shed included within the sale.