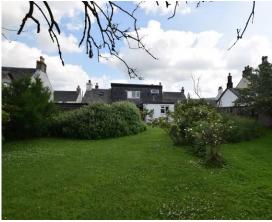

There is off street parking to the side of the property via a driveway and a large fully enclosed rear garden with mature shrubbery, patio area and lawn.

There is also a timber shed included within the sale.