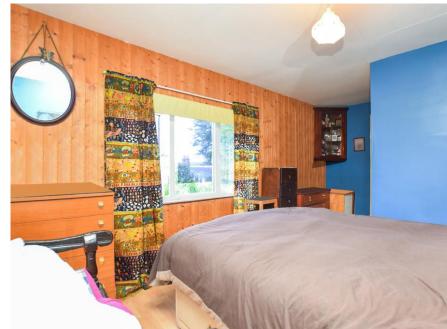

# Property summary

Next Home are delighted to bring to the market this 2 bedroom detached cottage situated in the quiet village of Blackford.

The property is set over 2 levels and comprises: Entrance hall, lounge, sitting room, kitchen, 2 double bedrooms, family bathroom, W/C and an attic room.

#### Property Room Sizes

HALL

LOUNGE 15' 2" X 11' 2" (4.62M X 3.4M)

KITCHEN 10' 9" X 6'8" (3.28M X 2.03M)

SITTING ROOM 11' 2" X 9' 4" (3.4M X 2.84M)

BEDROOM 15' 3" X 12' 5" (4.65M X 3.78M)

BEDROOM 10' 4" X 9' 1" (3.15M X 2.77M)