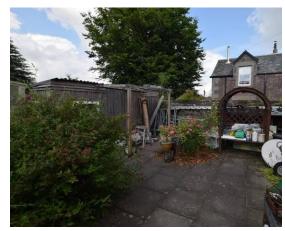

There is off street parking to the side of the property via a driveway and a large fully enclosed rear garden with mature shrubbery, patio area and lawn.

There is also a timber shed included within the sale.