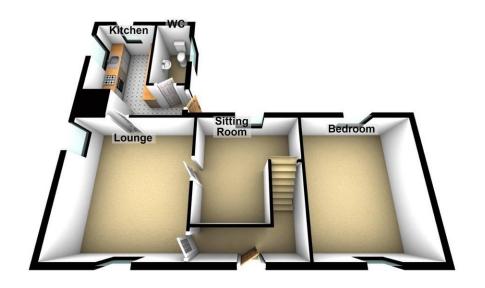

## Floorplans

**Ground Floor** 

#### Property Room Sizes

HALL

LOUNGE 15' 2" X 11' 2" (4.62M X 3.4M)

KITCHEN 10' 9" X 6'8" (3.28M X 2.03M)

SITTING ROOM 11' 2" X 9' 4" (3.4M X 2.84M)

BEDROOM 15' 3" X 12' 5" (4.65M X 3.78M)

BEDROOM 10' 4" X 9' 1" (3.15M X 2.77M)

BATHROOM 6'9" X 6'9" (2.06M X 2.06M)

ATTIC ROOM 11' 2" X 9' 4" (3.4M X 2.84M)

PLEASE NOTE: These particulars whilst believed to be accurate are set out as a general outline only for guidance and do not constitute any part of an offeror contract intending, purchasers should not rely on them as statements or representations of fact, but must satisfy themselves by inspection or otherwise as to their accuracy. No person in this firm's employment has the authority to make or give representation or warranty in respect of the property. All room sizes are approximate and for general guid ance only. They cannot be relied upon for fitting carpets, furniture etc.