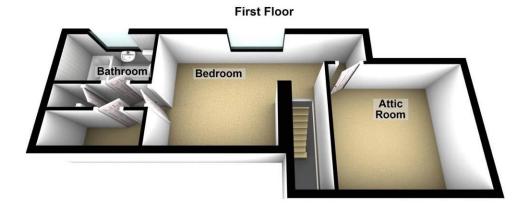

## Floorplans

**Ground Floor** 

#### Property Room Sizes

HALL

LOUNGE 15' 2" X 11' 2" (4.62M X 3.4M)

KITCHEN 10' 9" X 6'8" (3.28M X 2.03M)

SITTING ROOM 11' 2" X 9' 4" (3.4M X 2.84M)

BEDROOM 15' 3" X 12' 5" (4.65M X 3.78M)

BEDROOM 10' 4" X 9' 1" (3.15M X 2.77M)

BATHROOM 6'9" X 6'9" (2.06M X 2.06M)

ATTIC ROOM 11' 2" X 9' 4" (3.4M X 2.84M)

PLEASE NOTE: These particulars whilst believed to be accurate are set out as a general outline only for guidance and do not constitute any part of an offeror contract intending, purchasers should not rely on them as statements or representations of fact, but must satisfy themselves by inspection or otherwise as to their accuracy. No person in this firm's employment has the authority to make or give representation or warranty in respect of the property. All room sizes are approximate and for general guid ance only. They cannot be relied upon for fitting carpets, furniture etc.