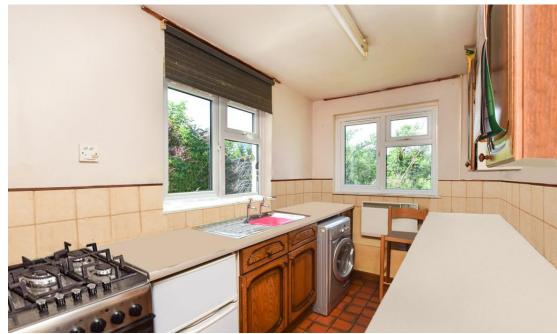

# Property summary

Next Home are delighted to bring to the market this 2 bedroom detached cottage situated in the quiet village of Blackford.

The property is set over 2 levels and comprises: Entrance hall, lounge, sitting room, kitchen, 2 double bedrooms, family bathroom, W/C and an attic room.

#### Property Room Sizes

HALL

LOUNGE 15' 2" X 11' 2" (4.62M X 3.4M)

KITCHEN 10' 9" X 6'8" (3.28M X 2.03M)

SITTING ROOM 11' 2" X 9' 4" (3.4M X 2.84M)

BEDROOM 15' 3" X 12' 5" (4.65M X 3.78M)

BEDROOM 10' 4" X 9' 1" (3.15M X 2.77M)