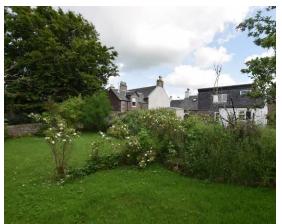

There is off street parking to the side of the property via a driveway and a large fully enclosed rear garden with mature shrubbery, patio area and lawn.

There is also a timber shed included within the sale.