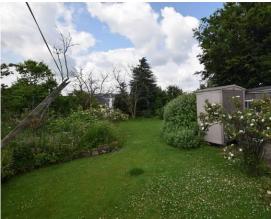

There is off street parking to the side of the property via a driveway and a large fully enclosed rear garden with mature shrubbery, patio area and lawn.

There is also a timber shed included within the sale.