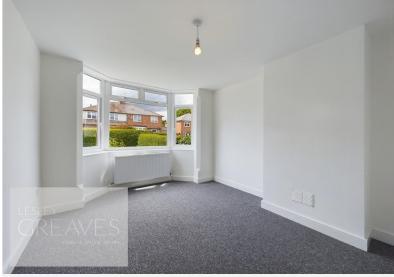

Freehold

LIVING ROOM 13' 3" into bay x 10' 5" into recess (4.04m x 3.18m)

DINING ROOM 14' 4" x 10' 5" into recess (4.37m x 3.20m)

KITCHEN 10' 10" x 8' 0" (3.3m x 2.44m)

DOWNSTAIRS WC 4' 6" x 3' 0" (1.37m x 0.91m)