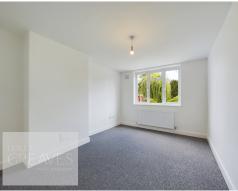

BATHROOM 7' 11" x 7' 9" (2.41m x 2.36m)

WC 4' 10" x 2' 9" (1.47m x 0.84m)

BEDROOM ONE 14' 4" x 10' 5" into recess (4.37m x 3.18m)

BEDROOM TWO 11' 4" x 10' 4" into recess (3.45m x 3.17m)

BEDROOM THREE 8'1" x 7'11" (2.46m x 2.43m)