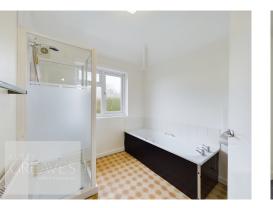

BATHROOM 7' 11" x 7' 9" (2.41m x 2.36m)

WC 4' 10" x 2' 9" (1.47m x 0.84m)

BEDROOM ONE 14' 4" x 10' 5" into recess (4.37m x 3.18m)

BEDROOM TWO 11' 4" x 10' 4" into recess (3.45m x 3.17m)

BEDROOM THREE 8'1" x 7'11" (2.46m x 2.43m)