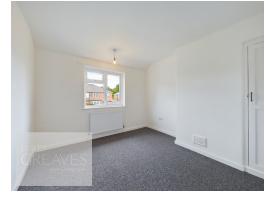

BATHROOM 7' 11" x 7' 9" (2.41m x 2.36m)

WC 4' 10" x 2' 9" (1.47m x 0.84m)

BEDROOM ONE 14' 4" x 10' 5" into recess (4.37m x 3.18m)

BEDROOM TWO 11' 4" x 10' 4" into recess (3.45m x 3.17m)

BEDROOM THREE 8'1" x 7'11" (2.46m x 2.43m)