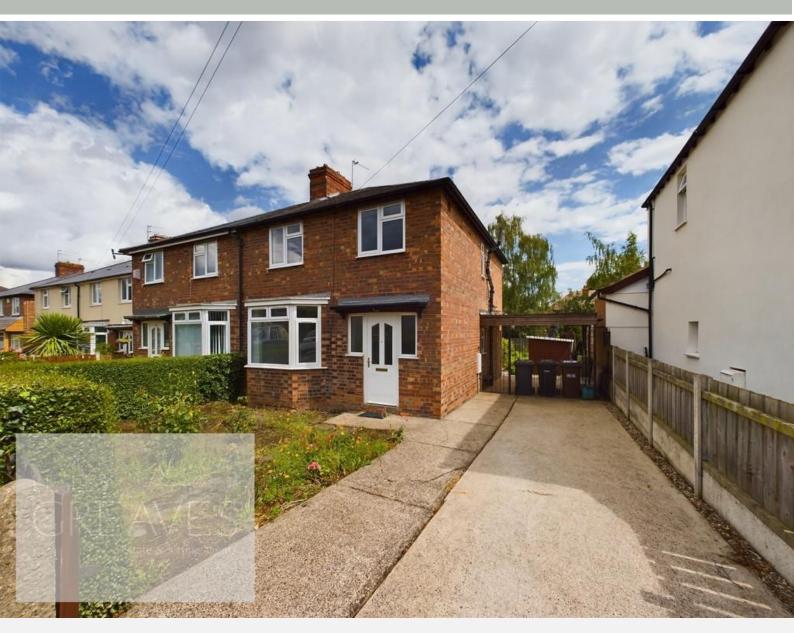

## Guide Price £260,000 Vernon Avenue, Carlton, Nottingham NG4 3FX EPC Rating D

Three bedroom semi detached property located close to an excellent range of amenities. The property is located within this extremely popular and established residential suburb, occupies a generous sized plot with a private landscaped rear garden. In brief, the accommodation comprises an entrance hallway, utility storage cupboard with plumbing for a washing machine, WC with wash hand basin, bay fronted living room, separate dining room and brand new white kitchen to the ground floor. To the first floor, there is a landing with built in storage cupboard, newly fitted WC, separate family bathroom with bath and shower cubicle and three good size bedrooms with built in storage cupboards to the two double bedrooms. To the front of the property there is a driveway, carport and laid to lawn garden with a range of plants and shrubs. This property also benefits from having a brand new boiler and radiators throughout. Carlton is popular residential area is close to a wide range of amenities. It includes schools, local shopping areas, supermarket, playing fields, public transport links and two leisure centres.

Freehold

LIVING ROOM 13' 3" into bay x 10' 5" into recess (4.04m x 3.18m)

DINING ROOM 14' 4" x 10' 5" into recess (4.37m x 3.20m)

KITCHEN 10' 10" x 8' 0" (3.3m x 2.44m)

DOWNSTAIRS WC 4' 6" x 3' 0" (1.37m x 0.91m)