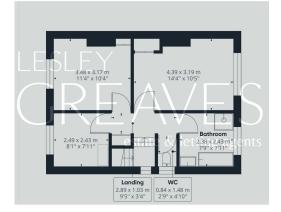

BATHROOM 7' 11" x 7' 9" (2.41m x 2.36m)

WC 4' 10" x 2' 9" (1.47m x 0.84m)

BEDROOM ONE 14' 4" x 10' 5" into recess (4.37m x 3.18m)

BEDROOM TWO 11' 4" x 10' 4" into recess (3.45m x 3.17m)

BEDROOM THREE 8'1" x 7'11" (2.46m x 2.43m)