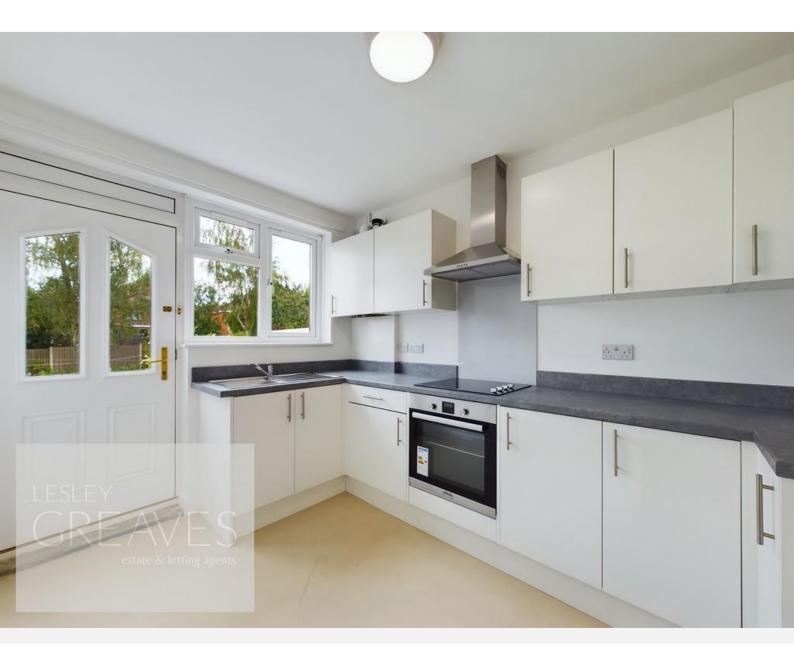

## Guide Price £260,000 Vernon Avenue, Carlton, Nottingham NG4 3FX EPC Rating D

Three bedroom semi detached property located close to an excellent range of amenities. The property is located within this extremely popular and established residential suburb, occupies a generous sized plot with a private landscaped rear garden. In brief, the accommodation comprises an entrance hallway, utility storage cupboard with plumbing for a washing machine, WC with wash hand basin, bay fronted living room, separate dining room and brand new white kitchen to the ground floor. To the first floor, there is a landing with built in storage cupboard, newly fitted WC, separate family bathroom with bath and shower cubicle and three good size bedrooms with built in storage cupboards to the two double bedrooms. To the front of the property there is a driveway, carport and laid to lawn garden with a range of plants and shrubs. This property also benefits from having a brand new boiler and radiators throughout. Carlton is popular residential area is close to a wide range of amenities. It includes schools, local shopping areas, supermarket, playing fields, public transport links and two leisure centres.

Freehold

LIVING ROOM 13' 3" into bay x 10' 5" into recess (4.04m x 3.18m)

DINING ROOM 14' 4" x 10' 5" into recess (4.37m x 3.20m)

KITCHEN 10' 10" x 8' 0" (3.3m x 2.44m)

DOWNSTAIRS WC 4' 6" x 3' 0" (1.37m x 0.91m)