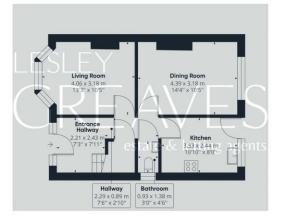

Freehold

LIVING ROOM 13' 3" into bay x 10' 5" into recess (4.04m x 3.18m)

DINING ROOM 14' 4" x 10' 5" into recess (4.37m x 3.20m)

KITCHEN 10' 10" x 8' 0" (3.3m x 2.44m)

DOWNSTAIRS WC 4' 6" x 3' 0" (1.37m x 0.91m)

BATHROOM 7' 11" x 7' 9" (2.41m x 2.36m)

WC 4' 10" x 2' 9" (1.47m x 0.84m)

BEDROOM ONE 14' 4" x 10' 5" into recess (4.37m x 3.18m)

BEDROOM TWO 11' 4" x 10' 4" into recess (3.45m x 3.17m)

BEDROOM THREE 8'1" x 7'11" (2.46m x 2.43m)