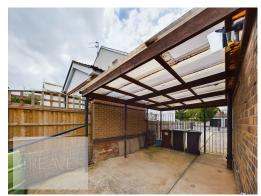

## Guide Price £260,000 Vernon Avenue, Carlton, Nottingham NG4 3FX EPC Rating D

Three bedroom semi detached property located close to an excellent range of amenities. The property is located within this extremely popular and established residential suburb, occupies a generous sized plot with a private landscaped rear garden. In brief, the accommodation comprises an entrance hallway, utility storage cupboard with plumbing for a washing machine, WC with wash hand basin, bay fronted living room, separate dining room and brand new white kitchen to the ground floor. To the first floor, there is a landing with built in storage cupboard, newly fitted WC, separate family bathroom with bath and shower cubicle and three good size bedrooms with built in storage cupboards to the two double bedrooms. To the front of the property there is a driveway, carport and laid to lawn garden with a range of plants and shrubs. This property also benefits from having a brand new boiler and radiators throughout. Carlton is popular residential area is close to a wide range of amenities. It includes schools, local shopping areas, supermarket, playing fields, public transport links and two leisure centres.