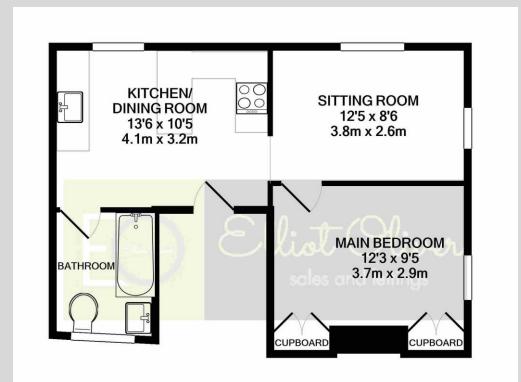

## TOTAL APPROX. FLOOR AREA 413 SQ.FT. (38.4 SQ.M.)

Whilst every attempt has been made to ensure the accuracy of the floor plan contained here, measurements of doors, windows, rooms and any other items are approximate and no responsibility is taken for any error, omission, or mis-statement. This plan is for illustrative purposes only and should be used as such by any prospective purchaser. The services, systems and appliances shown have not been tested and no guarantee as to their operability or efficiency can be given

Made with Metropix ©2021