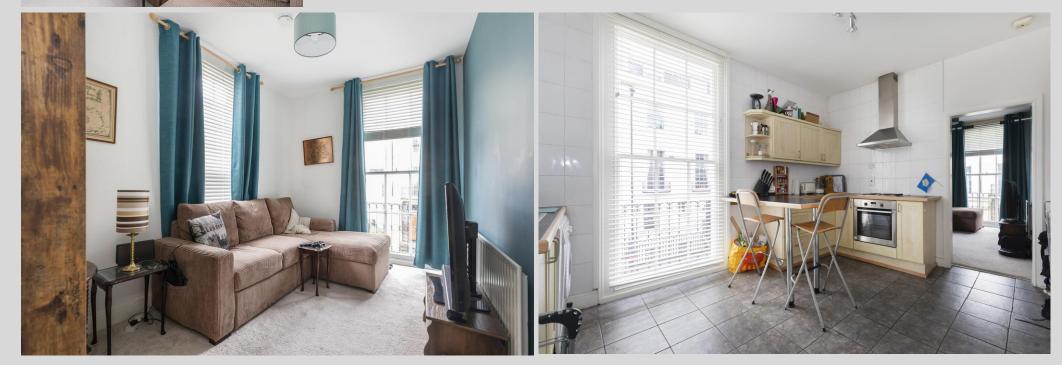

## St. Georges Place, Cheltenham GL50 3LA

Located walking distance from the town centre is this fantastic one bedroom first floor apartment which is part of a handsome grade two listed building. The front door opens into a modern open plan kitchen with tiled flooring, breakfast bar, fitted cooker, hob and hood. There is also space for a washing machine and fridge freezer. The sitting room is open plan to the kitchen and leads through to the bedroom, which benefits from two built in wardrobes. The family bathroom is a generous size and is fitted with tiled flooring and walls. There is also gas central heated and an allocated parking space. This property would make a fantastic first time buy for a young professional or an appealing buy-to-let investment.