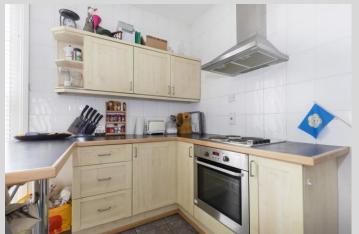

## St. Georges Place, Cheltenham GL50 3LA

Located walking distance from the town centre is this fantastic one bedroom first floor apartment which is part of a handsome grade two listed building. The front door opens into a modern open plan kitchen with tiled flooring, breakfast bar, fitted cooker, hob and hood. There is also space for a washing machine and fridge freezer. The sitting room is open plan to the kitchen and leads through to the bedroom, which benefits from two built in wardrobes. The family bathroom is a generous size and is fitted with tiled flooring and walls. There is also gas central heated and an allocated parking space. This property would make a fantastic first time buy for a young professional or an appealing buy-to-let investment.