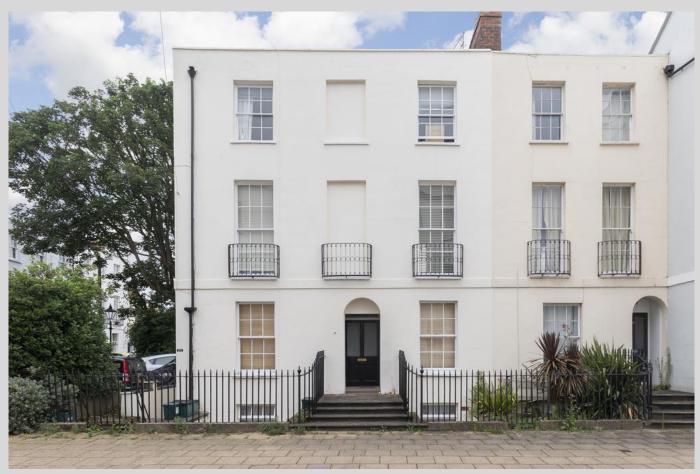

## St. Georges Place Cheltenham GL50 3LA

## St. Georges Place, Cheltenham GL50 3LA

Located walking distance from the town centre is this fantastic one bedroom first floor apartment which is part of a handsome grade two listed building. The front door opens into a modern open plan kitchen with tiled flooring, breakfast bar, fitted cooker, hob and hood. There is also space for a washing machine and fridge freezer. The sitting room is open plan to the kitchen and leads through to the bedroom, which benefits from two built in wardrobes. The family bathroom is a generous size and is fitted with tiled flooring and walls. There is also gas central heated and an allocated parking space. This property would make a fantastic first time buy for a young professional or an appealing buy-to-let investment.