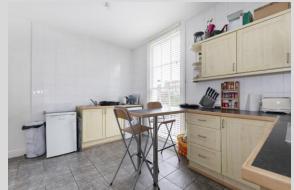

## St. Georges Place, Cheltenham GL50 3LA

Located walking distance from the town centre is this fantastic one bedroom first floor apartment which is part of a handsome grade two listed building. The front door opens into a modern open plan kitchen with tiled flooring, breakfast bar, fitted cooker, hob and hood. There is also space for a washing machine and fridge freezer. The sitting room is open plan to the kitchen and leads through to the bedroom, which benefits from two built in wardrobes. The family bathroom is a generous size and is fitted with tiled flooring and walls. There is also gas central heated and an allocated parking space. This property would make a fantastic first time buy for a young professional or an appealing buy-to-let investment.