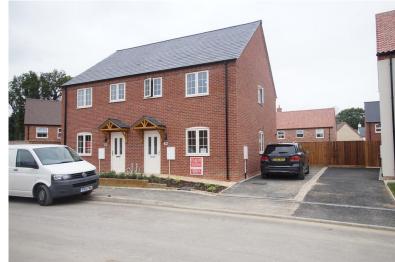

### **OUTSIDE**

There is a small front garden and an enclosed rear Garden with paved seating area. A Driveway is located to the side of the property providing off street parking.