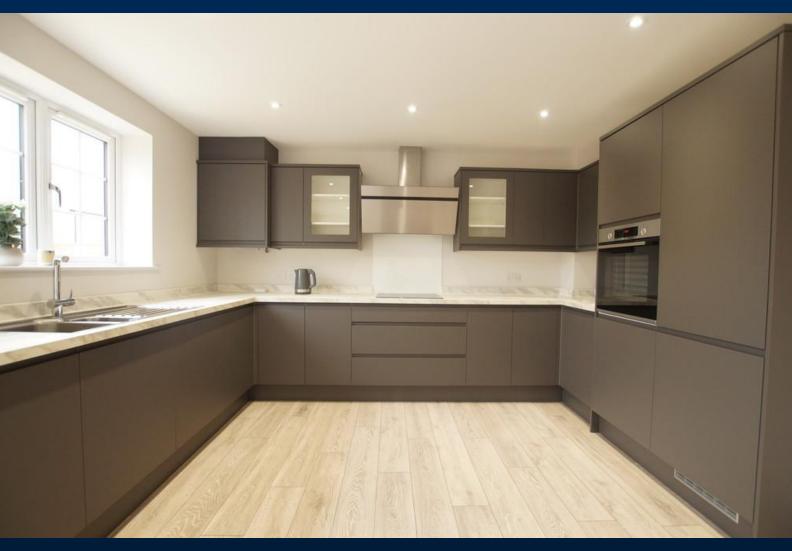

#### **ACCOMMODATION**

This Brand New property benefits from internal accommodation briefly comprising: Entrance Hall, WC, Lounge & Dining-Kitchen with patio doors to the rear garden and fitted Kitchen with integral dishwasher, fridge freezer and washing machine. Stairs and First Floor Landing leading to Principle Bedroom with En Suite Shower Room off, Bedroom 2, Bedroom 3 and Family Bathroom. The property also benefits from gas central heating and double glazing. Viewing is required to appreciate the size and standard of the accommodation on offer.