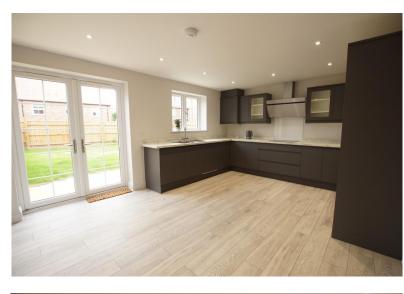

#### **ACCOMMODATION**

This Brand New property benefits from internal accommodation briefly comprising: Entrance Hall, WC, Lounge & Dining-Kitchen with patio doors to the rear garden and fitted Kitchen with integral dishwasher, fridge freezer and washing machine. Stairs and First Floor Landing leading to Principle Bedroom with En Suite Shower Room off, Bedroom 2, Bedroom 3 and Family Bathroom. The property also benefits from gas central heating and double glazing. Viewing is required to appreciate the size and standard of the accommodation on offer.