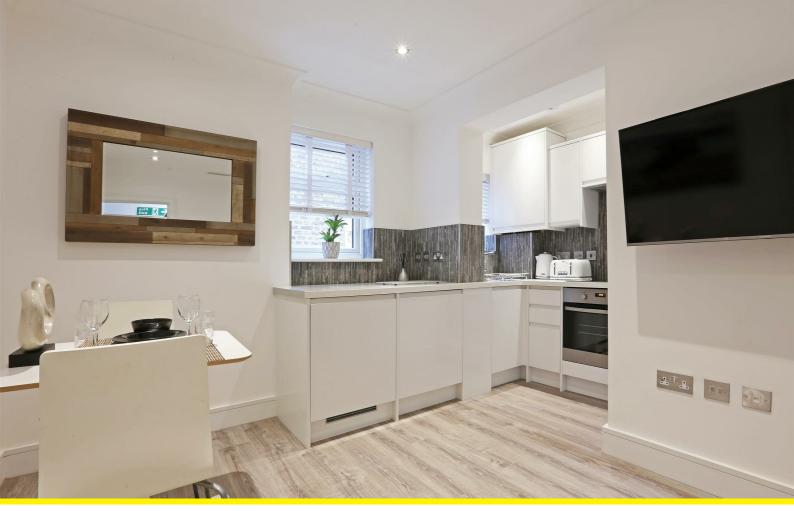

Internally the property is present to a very high standard and is fully modernized throughout. comprising of an open plan living area, modern fully fitted kitchen with integrated appliances, one double bedroom and a modern fully tiled three piece suite shower room. The property benefits from air conditioning, gas central heating and is double glazed throughout. Additional benefits includes 24hr cctv security and coded main entrance.