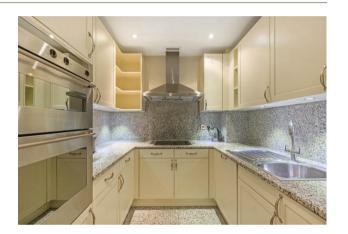

#### £675 Per Week

A bright and spacious larger then average 2 bedroom apartment furnished apartment in this luxury development in the heart of Westminster. This property measures at 1177 Square Feet (109 Sq.M) and further benefits from a reception room, a separate modern integrated kitchen, 2 double bedrooms with the master benefitting from a en-suite and fitted wardrobes, further double bedroom, ample storage and wood flooring. Residents enjoy a valet parking service, 24 hour concierge and access to an excellent residents gymnasium with Jacuzzi. Sauna and Treatment Rooms. Marsham Street is centrally located and is just a short distance away from Whitehall, The Houses of Parliament, Westminster Abbey and Buckingham Palace as well as the Tate Gallery and Chelsea College of Arts. The transport links of St James's Park, Westminster and Victoria which are all just a stones throw away as well a selection of bus services to The City and The West End. In the surrounding area there is a choice from a variety of amenities and a selection of many restaurants and cafes.

- · 1177 sq.ft (109.4sq.m)
- · Larger Then Average 2 Bedroom Apartment
- · 8th Floor (Lift)
- · Reception Room
- · Separate Integrated Kitchen
- · 2 Bathrooms (1 En-Suite)
- · 24 Hour Concierge
- · Valet Parking
- Residents Gymnasium with Sauna, Jacuzzi & Treatment Rooms.
- Walking Distance to St James's Park, Westminster and Victoria Station