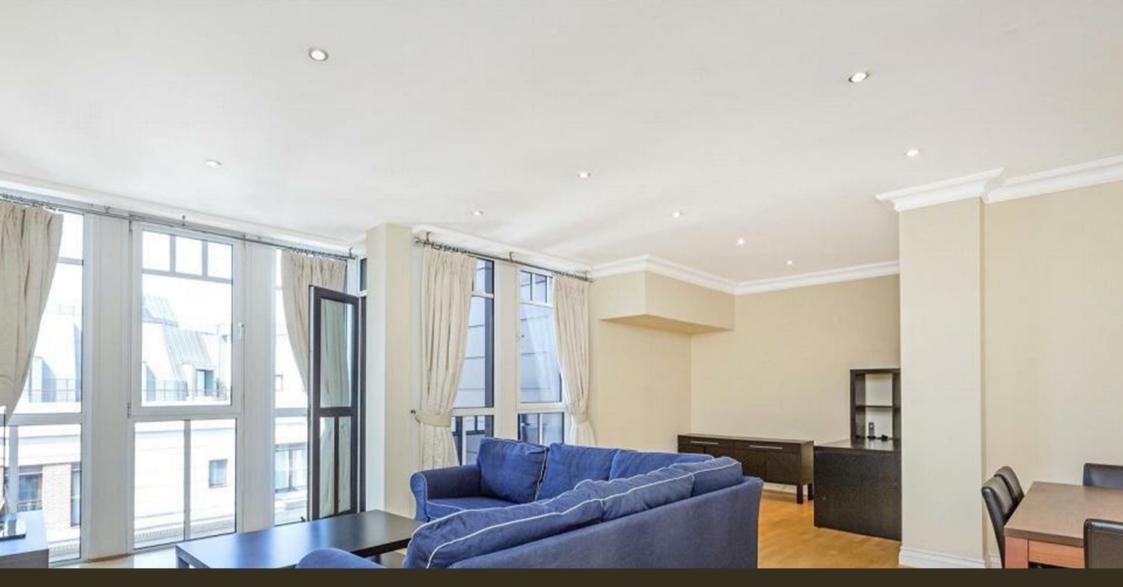

#### £675 Per Week

A bright and spacious larger then average 2 bedroom apartment furnished apartment in this luxury development in the heart of Westminster. This property measures at 1177 Square Feet (109 Sq.M) and further benefits from a reception room, a separate modern integrated kitchen, 2 double bedrooms with the master benefitting from a en-suite and fitted wardrobes, further double bedroom, ample storage and wood flooring. Residents enjoy a valet parking service, 24 hour concierge and access to an excellent residents gymnasium with Jacuzzi. Sauna and Treatment Rooms. Marsham Street is centrally located and is just a short distance away from Whitehall, The Houses of Parliament, Westminster Abbey and Buckingham Palace as well as the Tate Gallery and Chelsea College of Arts. The transport links of St James's Park, Westminster and Victoria which are all just a stones throw away as well a selection of bus services to The City and The West End. In the surrounding area there is a choice from a variety of amenities and a selection of many restaurants and cafes.

- · 1177 sq.ft (109.4sq.m)
- · Larger Then Average 2 Bedroom Apartment
- · 8th Floor (Lift)
- · Reception Room
- · Separate Integrated Kitchen
- · 2 Bathrooms (1 En-Suite)
- · 24 Hour Concierge
- · Valet Parking
- Residents Gymnasium with Sauna, Jacuzzi & Treatment Rooms.
- Walking Distance to St James's Park, Westminster and Victoria Station