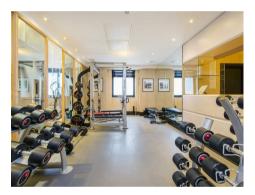

#### £675 Per Week

A bright and spacious larger then average 2 bedroom apartment furnished apartment in this luxury development in the heart of Westminster. This property measures at 1177 Square Feet (109 Sq.M) and further benefits from a reception room, a separate modern integrated kitchen, 2 double bedrooms with the master benefitting from a en-suite and fitted wardrobes, further double bedroom, ample storage and wood flooring. Residents enjoy a valet parking service, 24 hour concierge and access to an excellent residents gymnasium with Jacuzzi. Sauna and Treatment Rooms. Marsham Street is centrally located and is just a short distance away from Whitehall, The Houses of Parliament, Westminster Abbey and Buckingham Palace as well as the Tate Gallery and Chelsea College of Arts. The transport links of St James's Park, Westminster and Victoria which are all just a stones throw away as well a selection of bus services to The City and The West End. In the surrounding area there is a choice from a variety of amenities and a selection of many restaurants and cafes.

- · 1177 sq.ft (109.4sq.m)
- · Larger Then Average 2 Bedroom Apartment
- · 8th Floor (Lift)
- · Reception Room
- · Separate Integrated Kitchen
- · 2 Bathrooms (1 En-Suite)
- · 24 Hour Concierge
- · Valet Parking
- Residents Gymnasium with Sauna, Jacuzzi & Treatment Rooms.
- Walking Distance to St James's Park, Westminster and Victoria Station