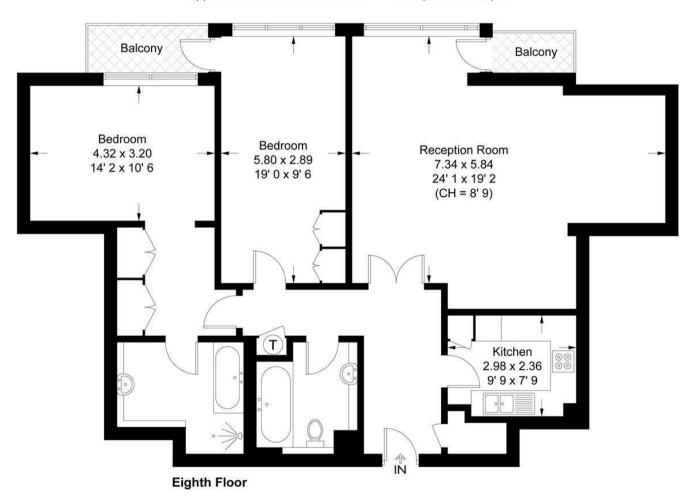

#### St. Johns Building

Approximate Gross Internal Area = 1177 sq ft / 109.4 sq m

This plan is not to scale and must be used as layout guidance only. All measurements and areas are approximate and should not be relied upon to provide accurate information. This plan must not be relied upon when making property valuations, design considerations or any other such relevant decisions. We accept no responsibility or liability (whether in contract, tort or otherwise) in relation to any loss whatsoever arising from or in connection with any use of this plan or the adequacy, accuracy or completeness of it or any information within it.