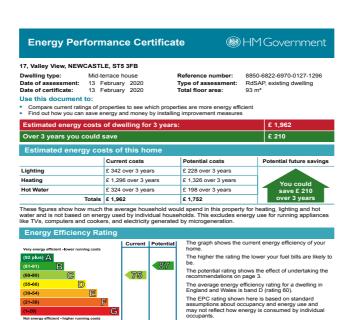

## 17 Valley View Newcastle-Under-Lyme, ST5 3FB

| Recommended measures                      | Indicative cost | Typical savings<br>over 3 years |
|-------------------------------------------|-----------------|---------------------------------|
| Low energy lighting for all fixed outlets | £30             | £ 96                            |
| 2 Solar water heating                     | £4,000 - £6,000 | £ 117                           |
| 3 Solar photovoltaic panels, 2.5 kWp      | £3,500 - £5,500 | £ 966                           |