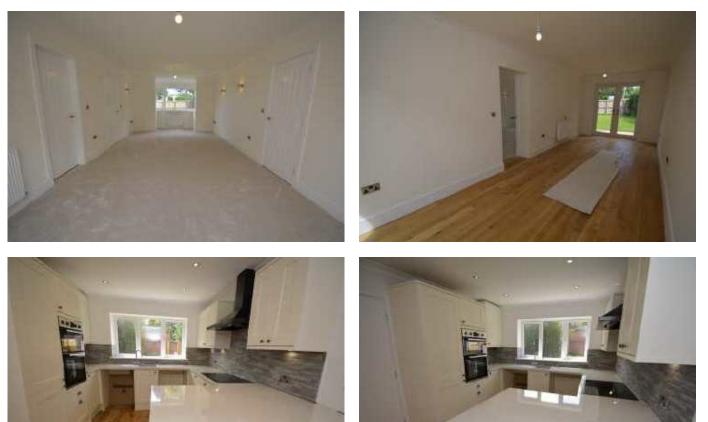

## Description

NEW BUILD.....4 BEDROOM DETACHED TWO STOREY HOUSE.

Harris Shields are delighted to bring to the market this newly constructed detached house, part of a select development located close to the junction of Martongate & Sheeprake Lane close to the sought after village of Sewerby. Situated approximately 2 miles north of Bridlington famous for its cliff top scenery and walks. The property offers well planned spacious accommodation with the benefit of UPVc Double Glazing and Gas Central Heating and briefly comprises ; Hallway, Ground Floor W.C., Living Room, Family Room, Fitted Kitchen/ Breakfast Room, 4 Bedrooms (one with en-suite), House Bathroom, Front and Rear Gardens Garage measuring 21.25 square metres is situated to the rear with an access road from the main road (garage is supplied with power on a cable suitable to install electric car chargers) and Turning Circle. Local amenities include Restaurant/Pub, Hairdressers, Sewerby Hall & Grounds plus a Supermarket and Primary and Secondary Schools in the very near vicinity. THE PREMISES ARE READY FOR IMMEDIATE OCCUPATION AND VIEWINGS CAN BE BOOKED TO SUIT