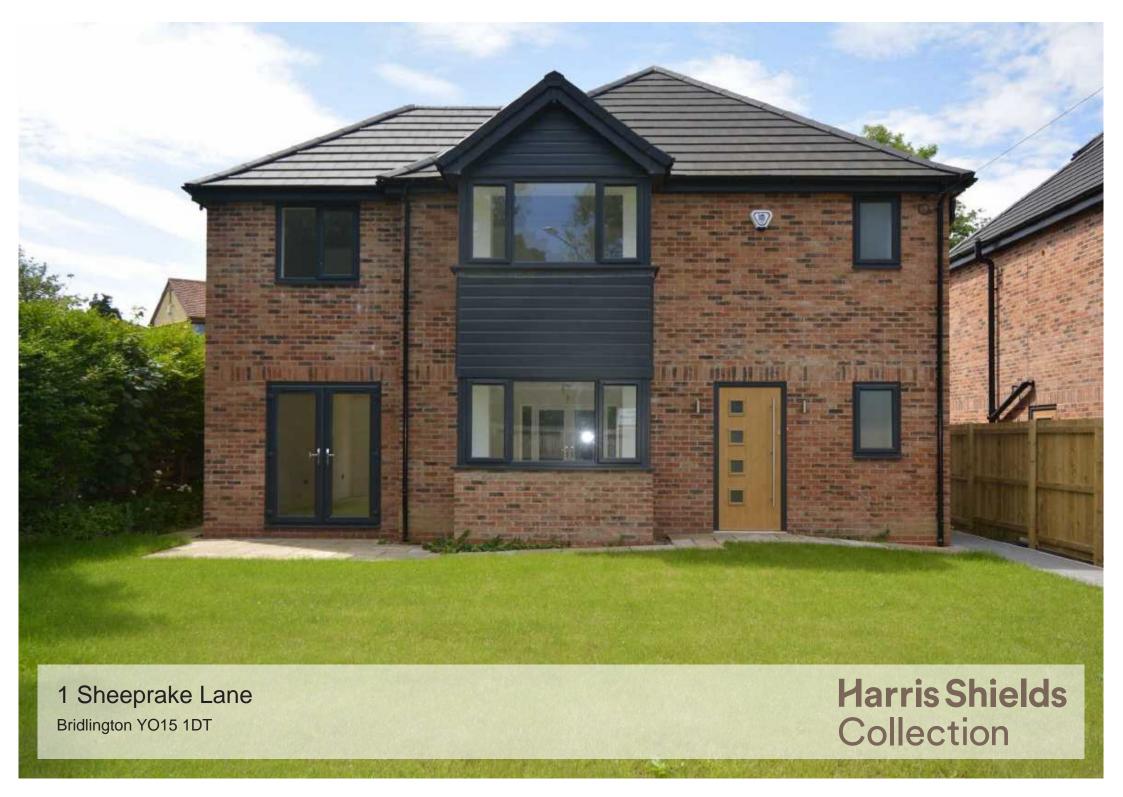

## Description

NEW BUILD.....4 BEDROOM DETACHED TWO STOREY HOUSE.

Harris Shields are delighted to bring to the market this newly constructed detached house, part of a select development located close to the junction of Martongate & Sheeprake Lane close to the sought after village of Sewerby. Situated approximately 2 miles north of Bridlington famous for its cliff top scenery and walks. The property offers well planned spacious accommodation with the benefit of UPVc Double Glazing and Gas Central Heating and briefly comprises ; Hallway, Ground Floor W.C., Living Room, Family Room, Fitted Kitchen/ Breakfast Room, 4 Bedrooms (one with en-suite), House Bathroom, Front and Rear Gardens Garage measuring 21.25 square metres is situated to the rear with an access road from the main road (garage is supplied with power on a cable suitable to install electric car chargers) and Turning Circle. Local amenities include Restaurant/Pub, Hairdressers, Sewerby Hall & Grounds plus a Supermarket and Primary and Secondary Schools in the very near vicinity. THE PREMISES ARE READY FOR IMMEDIATE OCCUPATION AND VIEWINGS CAN BE BOOKED TO SUIT