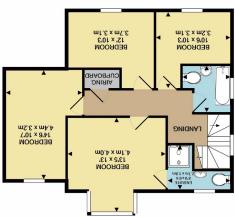

## Description

NEW BUILD.....4 BEDROOM DETACHED TWO STOREY HOUSE.

Harris Shields are delighted to bring to the market this newly constructed detached house, part of a select development located close to the junction of Martongate & Sheeprake Lane close to the sought after village of Sewerby. Situated approximately 2 miles north of Bridlington famous for its cliff top scenery and walks. The property offers well planned spacious accommodation with the benefit of UPVc Double Glazing and Gas Central Heating and briefly comprises ; Hallway, Ground Floor W.C., Living Room, Family Room, Fitted Kitchen/ Breakfast Room, 4 Bedrooms (one with en-suite), House Bathroom, Front and Rear Gardens Garage measuring 21.25 square metres is situated to the rear with an access road from the main road (garage is supplied with power on a cable suitable to install electric car chargers) and Turning Circle. Local amenities include Restaurant/Pub, Hairdressers, Sewerby Hall & Grounds plus a Supermarket and Primary and Secondary Schools in the very near vicinity. THE PREMISES ARE READY FOR IMMEDIATE OCCUPATION AND VIEWINGS CAN BE BOOKED TO SUIT