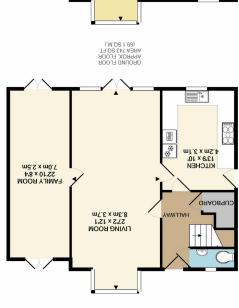

## Description

NEW BUILD.....4 BEDROOM DETACHED TWO STOREY HOUSE.

Harris Shields are delighted to bring to the market this newly constructed detached house, part of a select development located close to the junction of Martongate & Sheeprake Lane close to the sought after village of Sewerby. Situated approximately 2 miles north of Bridlington famous for its cliff top scenery and walks. The property offers well planned spacious accommodation with the benefit of UPVc Double Glazing and Gas Central Heating and briefly comprises ; Hallway, Ground Floor W.C., Living Room, Family Room, Fitted Kitchen/ Breakfast Room, 4 Bedrooms (one with en-suite), House Bathroom, Front and Rear Gardens Garage measuring 21.25 square metres is situated to the rear with an access road from the main road (garage is supplied with power on a cable suitable to install electric car chargers) and Turning Circle. Local amenities include Restaurant/Pub, Hairdressers, Sewerby Hall & Grounds plus a Supermarket and Primary and Secondary Schools in the very near vicinity. THE PREMISES ARE READY FOR IMMEDIATE OCCUPATION AND VIEWINGS CAN BE BOOKED TO SUIT